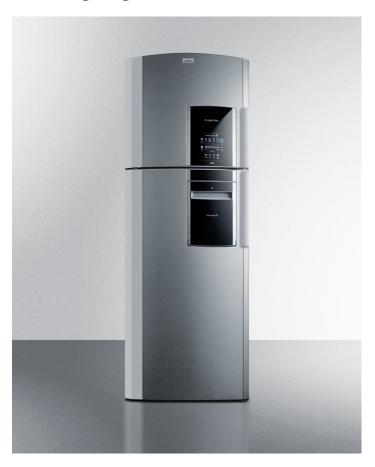

# FF1525PLIMLHD

73" x 26" x 26.25" (H x W x D)

Counter depth 14 cu.ft. frost-free refrigerator-freezer with icemaker in platinum with a left hand door swing, part of the Ingenious Series designed for true user convenience

#### **Highlights:**

Part of the Ingenious Series of refrigerator-freezers, designed with extra care for modern user convenience

Over 14 cu.ft. of storage in a unique counter depth fit

Modern platinum finish offers an attractive look for any kitchen

#### **Product Features:**

| Frost-free operation            | Ensures low maintenance operation by eliminating the manual defrosting process                                                |  |
|---------------------------------|-------------------------------------------------------------------------------------------------------------------------------|--|
| Platinum finish                 | Stylish look suits many kitchen styles                                                                                        |  |
| Left hand door swing            | Door opens from left hinge; for this unit with a standard right hand door swing, order FF1525PLIM                             |  |
| Adjustable safety glass shelves | Rearrange refrigerator and freezer space to accommodate all sizes or remove shelves for simple cleanup                        |  |
| Door storage                    | Full and half shelves in both compartments, with a large refrigerator door shelf that can accommodate gallon-sized containers |  |
| Factory installed icemaker      | Keep a steady supply of ice on hand in the freezer compartment                                                                |  |
| Smart Station                   | Unique door compartment lets you store selected items in a way that's easily accessible without opening the door              |  |
| Humidity controlled crisper     | Large crisper drawer offers the ideal conditions for storing produce                                                          |  |
| Deli crisper                    | Clear drawer compartment is ideally designed for deli storage                                                                 |  |