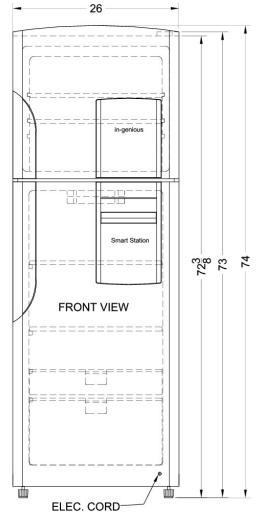

### FF1525PLIMLHD Specifications:

| Overview                            |                         |  |  |
|-------------------------------------|-------------------------|--|--|
| Height of Cabinet                   | 73.0" (185 cm)          |  |  |
| Width                               | 26.0" (66 cm)           |  |  |
| Width with Door Open                | 28.5" (72 cm)           |  |  |
| Depth                               | 26.25" (67 cm)          |  |  |
| Depth with door at 90°              | 50.63" (129 cm)         |  |  |
| Capacity                            | 14.12 cu.ft. (400<br>L) |  |  |
| Defrost Type                        | Frost-Free              |  |  |
| Door                                | Platinum                |  |  |
| Cabinet                             | Platinum                |  |  |
| US Electrical Safety                | UL                      |  |  |
| Canadian Electrical Safety          | ULC                     |  |  |
| Energy Usage/Year                   | 427.0kWh/year           |  |  |
| Amps                                | 1.2                     |  |  |
| Voltage/Frequency                   | 115 V AC/60 Hz          |  |  |
| Weight                              | 200.0 lbs. (91<br>kg)   |  |  |
| Shipping Weight                     | 215.0 lbs. (98<br>kg)   |  |  |
| Parts & Labor Warranty              | 1 Year                  |  |  |
| Compressor Warranty                 | 5 Years                 |  |  |
| UPC                                 | 761101049335            |  |  |
| Refrigerator-Freezer                |                         |  |  |
| Door Swing                          | LHD                     |  |  |
| Reversible                          | No                      |  |  |
| Adjustable Shelves                  | Yes                     |  |  |
| Crisper Qty                         | 2                       |  |  |
| Crisper Finish                      | Transparent             |  |  |
| Crisper Cover                       | Glass                   |  |  |
| Interior Light                      | Yes                     |  |  |
| Refrigerator - Shelf Type           | Glass                   |  |  |
| Refrigerator - Shelf Qty            | 4                       |  |  |
| Refrigerator - Full Door<br>Shelves | 3                       |  |  |
| Refrigerator - Half Door<br>Shelves | 3                       |  |  |
| Gallon Door Storage                 | Yes                     |  |  |
| Thermostat Type                     | Digital                 |  |  |
| Fan Type                            | Interior                |  |  |
| Refrigerant Type                    | R134a                   |  |  |