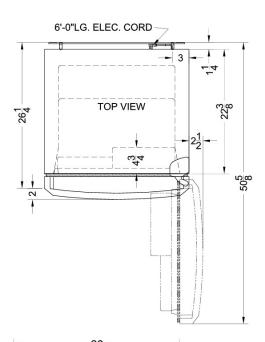

### FF1525PLIMLHD Specifications:

| Overview                            |                         |  |  |
|-------------------------------------|-------------------------|--|--|
| Height of Cabinet                   | 73.0" (185 cm)          |  |  |
| Width                               | 26.0" (66 cm)           |  |  |
| Width with Door Open                | 28.5" (72 cm)           |  |  |
| Depth                               | 26.25" (67 cm)          |  |  |
| Depth with door at 90°              | 50.63" (129 cm)         |  |  |
| Capacity                            | 14.12 cu.ft. (400<br>L) |  |  |
| Defrost Type                        | Frost-Free              |  |  |
| Door                                | Platinum                |  |  |
| Cabinet                             | Platinum                |  |  |
| US Electrical Safety                | UL                      |  |  |
| Canadian Electrical Safety          | ULC                     |  |  |
| Energy Usage/Year                   | 427.0kWh/year           |  |  |
| Amps                                | 1.2                     |  |  |
| Voltage/Frequency                   | 115 V AC/60 Hz          |  |  |
| Weight                              | 200.0 lbs. (91<br>kg)   |  |  |
| Shipping Weight                     | 215.0 lbs. (98<br>kg)   |  |  |
| Parts & Labor Warranty              | 1 Year                  |  |  |
| Compressor Warranty                 | 5 Years                 |  |  |
| UPC                                 | 761101049335            |  |  |
| Refrigerator-Freezer                |                         |  |  |
| Door Swing                          | LHD                     |  |  |
| Reversible                          | No                      |  |  |
| Adjustable Shelves                  | Yes                     |  |  |
| Crisper Qty                         | 2                       |  |  |
| Crisper Finish                      | Transparent             |  |  |
| Crisper Cover                       | Glass                   |  |  |
| Interior Light                      | Yes                     |  |  |
| Refrigerator - Shelf Type           | Glass                   |  |  |
| Refrigerator - Shelf Qty            | 4                       |  |  |
| Refrigerator - Full Door<br>Shelves | 3                       |  |  |
| Refrigerator - Half Door<br>Shelves | 3                       |  |  |
| Gallon Door Storage                 | Yes                     |  |  |
| Thermostat Type                     | Digital                 |  |  |
| Fan Type                            | Interior                |  |  |
| Refrigerant Type                    | R134a                   |  |  |