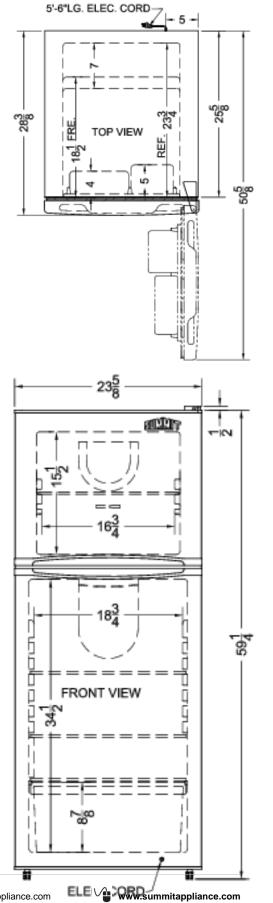

### FF1375W Specifications:

| Overview                            |                        |  |  |
|-------------------------------------|------------------------|--|--|
| Height of Cabinet                   | 59.25" (150 cm)        |  |  |
| Height to Hinge Cap                 | 59.25" (150 cm)        |  |  |
| Width                               | 23.63" (60 cm)         |  |  |
| Depth                               | 28.38" (72 cm)         |  |  |
| Depth with door at 90°              | 50.63" (129 cm)        |  |  |
| Capacity                            | 11.5 cu.ft. (326<br>L) |  |  |
| Defrost Type                        | Frost-Free             |  |  |
| Door                                | White                  |  |  |
| Cabinet                             | White                  |  |  |
| US Electrical Safety                | CSA                    |  |  |
| Canadian Electrical Safety          | CSA-C                  |  |  |
| Energy Usage/Year                   | 344.0kWh/year          |  |  |
| Amps                                | 2.5                    |  |  |
| Voltage/Frequency                   | 115 V AC/60 Hz         |  |  |
| Weight                              | 127.0 lbs. (58 kg)     |  |  |
| Parts & Labor Warranty              | 1 Year                 |  |  |
| Compressor Warranty                 | 5 Years                |  |  |
| UPC                                 | 761101046938           |  |  |
| Refrigerator-Freezer                |                        |  |  |
| Door Swing                          | RHD                    |  |  |
| Reversible                          | Yes                    |  |  |
| Adjustable Shelves                  | Yes                    |  |  |
| Crisper Qty                         | 1                      |  |  |
| Crisper Finish                      | Transparent            |  |  |
| Crisper Cover                       | Glass                  |  |  |
| Interior Light                      | Yes                    |  |  |
| Refrigerator - Interior<br>Height   | 34.5" (88 cm)          |  |  |
| Refrigerator - Interior Width       | 18.75" (48 cm)         |  |  |
| Refrigerator - Interior Depth       | 23.75" (60 cm)         |  |  |
| Refrigerator - Shelf Type           | Glass                  |  |  |
| Refrigerator - Shelf Qty            | 2                      |  |  |
| Refrigerator - Full Door<br>Shelves | 1                      |  |  |
| Refrigerator - Half Door<br>Shelves | 2                      |  |  |
| Freezer - Interior Height           | 15.5" (39 cm)          |  |  |
| Freezer - Interior Width            | 16.75" (43 cm)         |  |  |

| Freezer - Interior Depth    | 18.5" (47 cm)  |
|-----------------------------|----------------|
| Freezer - Shelf Type        | Glass          |
| Freezer - Shelf Qty         | 1              |
| Freezer - Full Door Shelves | 2              |
| Gallon Door Storage         | Yes            |
| Thermostat Type             | Dial           |
| Fan Type                    | Interior       |
| Refrigerant Type            | R600a          |
| Refrigerant Amount          | 1.69 oz.       |
| High Side PSI               | 300.0          |
| Low Side PSI                | 120.0          |
| Level Legs                  | 2              |
| Compressor Step Height      | 8.88" (23 cm)  |
| Compressor Step Width       | 18.75" (48 cm) |
| Compressor Step Depth       | 7.0" (18 cm)   |
|                             |                |