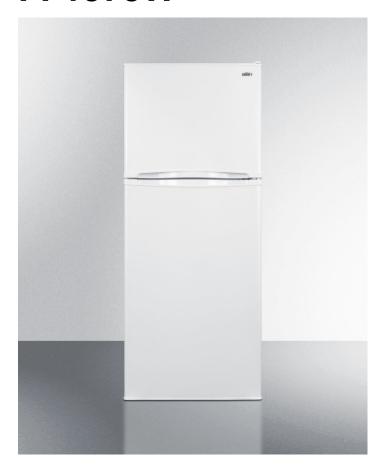

# **FF1375W**

59.25" x 23.63" x 28.38" (H x W x D)

11.5 cu.ft. frost-free refrigerator-freezer in white finish; replaces FF1374W

### **Highlights:**

True frost-free operation saves you maintenance by preventing icy buildup

Includes adjustable glass shelves for spill-proof storage

Door storage in both compartments, including a gallonsized shelf