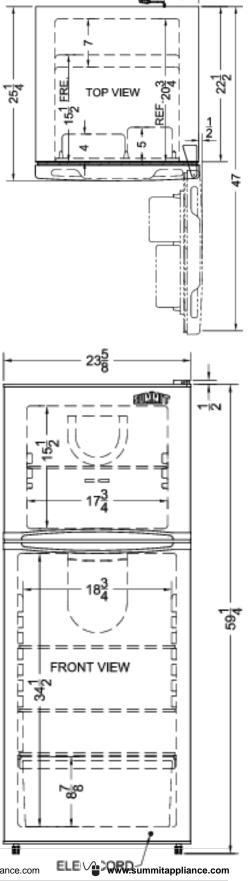

### FF1078B Specifications:

| Overview                            |                       |  |  |
|-------------------------------------|-----------------------|--|--|
| Height of Cabinet                   | 59.25" (150 cm)       |  |  |
| Height to Hinge Cap                 | 59.75" (152 cm)       |  |  |
| Width                               | 23.63" (60 cm)        |  |  |
| Width with Door Open                | 24.13" (61 cm)        |  |  |
| Depth                               | 25.25" (64 cm)        |  |  |
| Depth with door at 90°              | 47.0" (119 cm)        |  |  |
| Capacity                            | 9.8 cu.ft. (278<br>L) |  |  |
| Defrost Type                        | Frost-Free            |  |  |
| Door                                | Black                 |  |  |
| Cabinet                             | Black                 |  |  |
| US Electrical Safety                | CSA                   |  |  |
| Canadian Electrical Safety          | CSA-C                 |  |  |
| Energy Usage/Year                   | 327.0kWh/year         |  |  |
| Amps                                | 2.5                   |  |  |
| Voltage/Frequency                   | 115 V AC/60<br>Hz     |  |  |
| Weight                              | 120.0 lbs. (54<br>kg) |  |  |
| Shipping Weight                     | 150.0 lbs. (68 kg)    |  |  |
| Parts & Labor Warranty              | 1 Year                |  |  |
| Compressor Warranty                 | 5 Years               |  |  |
| UPC                                 | 761101046914          |  |  |
| Refrigerator-Freezer                |                       |  |  |
| Door Swing                          | RHD                   |  |  |
| Reversible                          | Yes                   |  |  |
| Adjustable Shelves                  | Yes                   |  |  |
| Crisper Qty                         | 1                     |  |  |
| Crisper Finish                      | Transparent           |  |  |
| Crisper Cover                       | Glass                 |  |  |
| Interior Light                      | Yes                   |  |  |
| Refrigerator - Interior Height      | 34.5" (88 cm)         |  |  |
| Refrigerator - Interior Width       | 18.75" (48 cm)        |  |  |
| Refrigerator - Interior Depth       | 20.75" (53 cm)        |  |  |
| Refrigerator - Shelf Type           | Glass                 |  |  |
| Refrigerator - Shelf Qty            | 2                     |  |  |
| Refrigerator - Full Door<br>Shelves | 1                     |  |  |

| Refrigerator - Half Door<br>Shelves | 2              |
|-------------------------------------|----------------|
| Freezer - Interior Height           | 15.5" (39 cm)  |
| Freezer - Interior Width            | 17.75" (45 cm) |
| Freezer - Interior Depth            | 15.5" (39 cm)  |
| Freezer - Shelf Type                | Glass          |
| Freezer - Shelf Qty                 | 1              |
| Freezer - Full Door Shelves         | 2              |
| Gallon Door Storage                 | Yes            |
| Thermostat Type                     | Dial           |
| Fan Type                            | Interior       |
| Refrigerant Type                    | R600a          |
| Refrigerant Amount                  | 1.69 oz.       |
| High Side PSI                       | 300.0          |
| Low Side PSI                        | 120.0          |
| Level Legs                          | 2              |
| Compressor Step Height              | 8.88" (23 cm)  |
| Compressor Step Width               | 18.75" (48 cm) |
| Compressor Step Depth               | 7.0" (18 cm)   |
|                                     |                |

5'-6"LG. ELEC. CORD