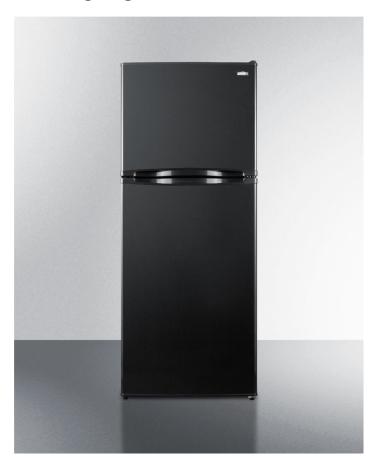

# FF1078B

59.75" x 23.63" x 25.25" (H x W x D)

9.8 cu.ft. frost-free refrigerator-freezer in 24" width and black finish

### Highlights:

True frost-free operation saves you maintenance by preventing icy buildup

Reversible doors allow more flexibility in placing the unit

Deluxe interior with glass shelves and door storage