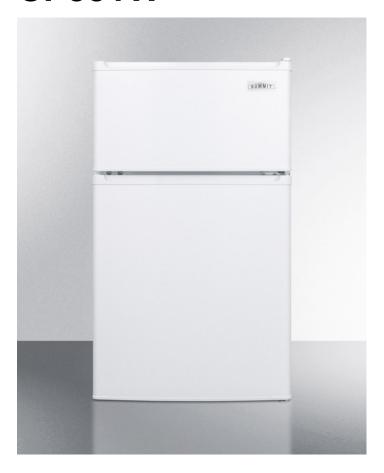

# **CP351W**

33.25" x 18.5" x 20.25" (H x W x D)

Compact ENERGY STAR listed two-door refrigeratorfreezer with cycle defrost and zero degree freezer