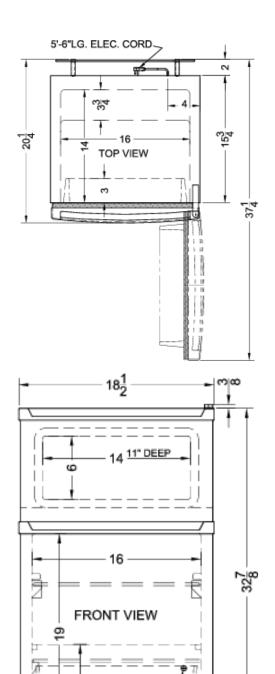

### **CP351W Specifications:**

| Height of Cabinet         32.88" (84 cm)           Height to Hinge Cap         33.25" (84 cm)           Width         18.5" (47 cm)           Depth         20.25" (51 cm)           Depth with door at 90°         37.25" (95 cm)           Capacity         3.0 cu.ft. (85 L)           Defrost Type         Cycle           Door         White           Cabinet         White           US Electrical Safety         ULC           Energy Usage/Year         319.0kWh/year           Other Energy Info         120 Volts / 60 Hz.           Weight         130.0 lbs. (59 kg)           Weight         130.0 lbs. (59 kg)           Parts & Labor Warranty         1 Year           Compressor Warranty         5 Years           UPC         761101038247           Refrigerator-Freezer           Door Swing         RHD           Reversible         Yes           Adjustable Shelves         Yes           Crisper Qty         1           Crisper Finish         Transparent           Crisper Cover         Glass           Interior Light         Yes           Refrigerator - Interior Height         19.0" (48 cm)           Refrigerator - Interior                                                   | Overview                       |                   |  |  |
|---------------------------------------------------------------------------------------------------------------------------------------------------------------------------------------------------------------------------------------------------------------------------------------------------------------------------------------------------------------------------------------------------------------------------------------------------------------------------------------------------------------------------------------------------------------------------------------------------------------------------------------------------------------------------------------------------------------------------------------------------------------------------------------------------------------------------------------------------------------------------------------------------------------------------------------------------------------------------------------------------------------------------------------------------------------------------------------------------------------------------------------------------------------------------------------------------------------------|--------------------------------|-------------------|--|--|
| Width         18.5" (47 cm)           Depth         20.25" (51 cm)           Depth with door at 90°         37.25" (95 cm)           Capacity         3.0 cu.ft. (85 L)           Defrost Type         Cycle           Door         White           Cabinet         White           US Electrical Safety         UL           Canadian Electrical Safety         ULC           Energy Usage/Year         319.0kWh/year           Other Energy Info         120 Volts / 60 Hz.           Amps         1.4           Voltage/Frequency         115 V AC/60 Hz.           Weight         130.0 lbs. (59 kg)           Parts & Labor Warranty         1 Year           Compressor Warranty         5 Years           UPC         761101038247           Refrigerator-Freezer           Door Swing         RHD           Reversible         Yes           Adjustable Shelves         Yes           Crisper Qty         1           Crisper Finish         Transparent           Crisper Cover         Glass           Interior Light         Yes           Refrigerator - Interior Height         19.0" (48 cm)           Refrigerator - Interior Width <t< td=""><td>Height of Cabinet</td><td>32.88" (84 cm)</td></t<> | Height of Cabinet              | 32.88" (84 cm)    |  |  |
| Depth         20.25" (51 cm)           Depth with door at 90°         37.25" (95 cm)           Capacity         3.0 cu.ft. (85 L)           Defrost Type         Cycle           Door         White           Cabinet         White           US Electrical Safety         UL           Canadian Electrical Safety         ULC           Energy Usage/Year         319.0kWh/year           Other Energy Info         120 Volts / 60 Hz.           Amps         1.4           Voltage/Frequency         115 V AC/60 Hz.           Weight         130.0 lbs. (59 kg)           Parts & Labor Warranty         1 Year           Compressor Warranty         5 Years           UPC         761101038247           Refrigerator-Freezer         Door Swing         RHD           Reversible         Yes           Adjustable Shelves         Yes           Crisper Qty         1           Crisper Finish         Transparent           Crisper Cover         Glass           Interior Light         Yes           Refrigerator - Interior Height         19.0" (48 cm)           Refrigerator - Interior Width         16.0" (41 cm)                                                                                    | Height to Hinge Cap            | 33.25" (84 cm)    |  |  |
| Depth with door at 90° 37.25" (95 cm) Capacity 3.0 cu.ft. (85 L) Defrost Type Cycle Door White Cabinet White US Electrical Safety ULC Energy Usage/Year 319.0kWh/year Other Energy Info 120 Volts / 60 Hz. Amps 1.4 Voltage/Frequency 115 V AC/60 Hz Weight 130.0 lbs. (59 kg) Parts & Labor Warranty 1 Year Compressor Warranty 5 Years UPC 761101038247 Refrigerator-Freezer Door Swing RHD Reversible Yes Adjustable Shelves Yes Crisper Qty 1 Crisper Finish Transparent Crisper Cover Glass Interior Light Yes Refrigerator - Interior Height 19.0" (48 cm) Refrigerator - Interior Width 16.0" (41 cm)                                                                                                                                                                                                                                                                                                                                                                                                                                                                                                                                                                                                        | Width                          | 18.5" (47 cm)     |  |  |
| Capacity 3.0 cu.ft. (85 L)  Defrost Type Cycle  Door White  Cabinet White  US Electrical Safety ULC  Energy Usage/Year 319.0kWh/year  Other Energy Info 120 Volts / 60 Hz.  Amps 1.4  Voltage/Frequency 115 V AC/60 Hz  Weight 130.0 lbs. (59 kg)  Parts & Labor Warranty 1 Year  Compressor Warranty 5 Years  UPC 761101038247  Refrigerator-Freezer  Door Swing RHD  Reversible Yes  Adjustable Shelves Yes  Crisper Qty 1  Crisper Finish Transparent  Crisper Cover Glass  Interior Light Yes  Refrigerator - Interior Height 19.0" (48 cm)  Refrigerator - Interior Width 16.0" (41 cm)                                                                                                                                                                                                                                                                                                                                                                                                                                                                                                                                                                                                                        | Depth                          | 20.25" (51 cm)    |  |  |
| Defrost Type Cycle Door White Cabinet White US Electrical Safety UL Canadian Electrical Safety ULC Energy Usage/Year 319.0kWh/year Other Energy Info 120 Volts / 60 Hz. Amps 1.4 Voltage/Frequency 115 V AC/60 Hz Weight 130.0 lbs. (59 kg) Parts & Labor Warranty 1 Year Compressor Warranty 5 Years UPC 761101038247 Refrigerator-Freezer Door Swing RHD Reversible Yes Adjustable Shelves Yes Crisper Qty 1 Crisper Finish Transparent Crisper Cover Glass Interior Light Yes Refrigerator - Interior Height 19.0" (48 cm) Refrigerator - Interior Width 16.0" (41 cm)                                                                                                                                                                                                                                                                                                                                                                                                                                                                                                                                                                                                                                           | Depth with door at 90°         | 37.25" (95 cm)    |  |  |
| Door White Cabinet White US Electrical Safety ULC Energy Usage/Year 319.0kWh/year Other Energy Info 120 Volts / 60 Hz. Amps 1.4 Voltage/Frequency 115 V AC/60 Hz Weight 130.0 lbs. (59 kg) Parts & Labor Warranty 1 Year Compressor Warranty 5 Years UPC 761101038247 Refrigerator-Freezer Door Swing RHD Reversible Yes Adjustable Shelves Yes Crisper Qty 1 Crisper Finish Transparent Crisper Cover Glass Interior Light Yes Refrigerator - Interior Height 19.0" (48 cm) Refrigerator - Interior Width 16.0" (41 cm)                                                                                                                                                                                                                                                                                                                                                                                                                                                                                                                                                                                                                                                                                            | Capacity                       | 3.0 cu.ft. (85 L) |  |  |
| Cabinet White US Electrical Safety ULC Canadian Electrical Safety ULC Energy Usage/Year 319.0kWh/year Other Energy Info 120 Volts / 60 Hz. Amps 1.4 Voltage/Frequency 115 V AC/60 Hz Weight 130.0 lbs. (59 kg) Parts & Labor Warranty 1 Year Compressor Warranty 5 Years UPC 761101038247  Refrigerator-Freezer Door Swing RHD Reversible Yes Adjustable Shelves Yes Crisper Qty 1 Crisper Finish Transparent Crisper Cover Glass Interior Light Yes Refrigerator - Interior Height 19.0" (48 cm) Refrigerator - Interior Width 16.0" (41 cm)                                                                                                                                                                                                                                                                                                                                                                                                                                                                                                                                                                                                                                                                       | Defrost Type                   | Cycle             |  |  |
| US Electrical Safety         UL           Canadian Electrical Safety         ULC           Energy Usage/Year         319.0kWh/year           Other Energy Info         120 Volts / 60 Hz.           Amps         1.4           Voltage/Frequency         115 V AC/60 Hz           Weight         130.0 lbs. (59 kg)           Parts & Labor Warranty         1 Year           Compressor Warranty         5 Years           UPC         761101038247           Refrigerator-Freezer         Door Swing         RHD           Reversible         Yes           Adjustable Shelves         Yes           Crisper Qty         1           Crisper Finish         Transparent           Crisper Cover         Glass           Interior Light         Yes           Refrigerator - Interior Height         19.0" (48 cm)           Refrigerator - Interior Width         16.0" (41 cm)                                                                                                                                                                                                                                                                                                                                   | Door                           | White             |  |  |
| Canadian Electrical Safety         ULC           Energy Usage/Year         319.0kWh/year           Other Energy Info         120 Volts / 60 Hz.           Amps         1.4           Voltage/Frequency         115 V AC/60 Hz           Weight         130.0 lbs. (59 kg)           Parts & Labor Warranty         1 Year           Compressor Warranty         5 Years           UPC         761101038247           Refrigerator-Freezer         Door Swing         RHD           Reversible         Yes           Adjustable Shelves         Yes           Crisper Qty         1           Crisper Finish         Transparent           Crisper Cover         Glass           Interior Light         Yes           Refrigerator - Interior Height         19.0" (48 cm)           Refrigerator - Interior Width         16.0" (41 cm)                                                                                                                                                                                                                                                                                                                                                                             | Cabinet                        | White             |  |  |
| Energy Usage/Year         319.0kWh/year           Other Energy Info         120 Volts / 60 Hz.           Amps         1.4           Voltage/Frequency         115 V AC/60 Hz           Weight         130.0 lbs. (59 kg)           Parts & Labor Warranty         1 Year           Compressor Warranty         5 Years           UPC         761101038247           Refrigerator-Freezer         Door Swing         RHD           Reversible         Yes           Adjustable Shelves         Yes           Crisper Qty         1           Crisper Finish         Transparent           Crisper Cover         Glass           Interior Light         Yes           Refrigerator - Interior Height         19.0" (48 cm)           Refrigerator - Interior Width         16.0" (41 cm)                                                                                                                                                                                                                                                                                                                                                                                                                              | US Electrical Safety           | UL                |  |  |
| Other Energy Info         120 Volts / 60 Hz.           Amps         1.4           Voltage/Frequency         115 V AC/60 Hz           Weight         130.0 lbs. (59 kg)           Parts & Labor Warranty         1 Year           Compressor Warranty         5 Years           UPC         761101038247           Refrigerator-Freezer         Door Swing         RHD           Reversible         Yes           Adjustable Shelves         Yes           Crisper Qty         1           Crisper Finish         Transparent           Crisper Cover         Glass           Interior Light         Yes           Refrigerator - Interior Height         19.0" (48 cm)           Refrigerator - Interior Width         16.0" (41 cm)                                                                                                                                                                                                                                                                                                                                                                                                                                                                                | Canadian Electrical Safety     | ULC               |  |  |
| Amps         1.4           Voltage/Frequency         115 V AC/60 Hz           Weight         130.0 lbs. (59 kg)           Parts & Labor Warranty         1 Year           Compressor Warranty         5 Years           UPC         761101038247           Refrigerator-Freezer         Door Swing         RHD           Reversible         Yes           Adjustable Shelves         Yes           Crisper Qty         1           Crisper Finish         Transparent           Crisper Cover         Glass           Interior Light         Yes           Refrigerator - Interior Height         19.0" (48 cm)           Refrigerator - Interior Width         16.0" (41 cm)                                                                                                                                                                                                                                                                                                                                                                                                                                                                                                                                       | Energy Usage/Year              | 319.0kWh/year     |  |  |
| Voltage/Frequency 115 V AC/60 Hz  Weight 130.0 lbs. (59 kg)  Parts & Labor Warranty 1 Year  Compressor Warranty 5 Years  UPC 761101038247  Refrigerator-Freezer  Door Swing RHD  Reversible Yes  Adjustable Shelves Yes  Crisper Qty 1  Crisper Finish Transparent  Crisper Cover Glass  Interior Light Yes  Refrigerator - Interior Height 19.0" (48 cm)  Refrigerator - Interior Width 16.0" (41 cm)                                                                                                                                                                                                                                                                                                                                                                                                                                                                                                                                                                                                                                                                                                                                                                                                              | Other Energy Info              |                   |  |  |
| Weight         Hz           Weight         130.0 lbs. (59 kg)           Parts & Labor Warranty         1 Year           Compressor Warranty         5 Years           UPC         761101038247           Refrigerator-Freezer           Door Swing         RHD           Reversible         Yes           Adjustable Shelves         Yes           Crisper Qty         1           Crisper Finish         Transparent           Crisper Cover         Glass           Interior Light         Yes           Refrigerator - Interior Height         19.0" (48 cm)           Refrigerator - Interior Width         16.0" (41 cm)                                                                                                                                                                                                                                                                                                                                                                                                                                                                                                                                                                                       | Amps                           | 1.4               |  |  |
| kg)           Parts & Labor Warranty         1 Year           Compressor Warranty         5 Years           UPC         761101038247           Refrigerator-Freezer           Door Swing         RHD           Reversible         Yes           Adjustable Shelves         Yes           Crisper Qty         1           Crisper Finish         Transparent           Crisper Cover         Glass           Interior Light         Yes           Refrigerator - Interior Height         19.0" (48 cm)           Refrigerator - Interior Width         16.0" (41 cm)                                                                                                                                                                                                                                                                                                                                                                                                                                                                                                                                                                                                                                                 | Voltage/Frequency              |                   |  |  |
| Compressor Warranty 5 Years  UPC 761101038247  Refrigerator-Freezer  Door Swing RHD Reversible Yes  Adjustable Shelves Yes  Crisper Qty 1  Crisper Finish Transparent  Crisper Cover Glass Interior Light Yes  Refrigerator - Interior Height 19.0" (48 cm)  Refrigerator - Interior Width 16.0" (41 cm)                                                                                                                                                                                                                                                                                                                                                                                                                                                                                                                                                                                                                                                                                                                                                                                                                                                                                                            | Weight                         |                   |  |  |
| UPC 761101038247  Refrigerator-Freezer  Door Swing RHD  Reversible Yes  Adjustable Shelves Yes  Crisper Qty 1  Crisper Finish Transparent  Crisper Cover Glass  Interior Light Yes  Refrigerator - Interior Height 19.0" (48 cm)  Refrigerator - Interior Width 16.0" (41 cm)                                                                                                                                                                                                                                                                                                                                                                                                                                                                                                                                                                                                                                                                                                                                                                                                                                                                                                                                       | Parts & Labor Warranty         | 1 Year            |  |  |
| Refrigerator-FreezerDoor SwingRHDReversibleYesAdjustable ShelvesYesCrisper Qty1Crisper FinishTransparentCrisper CoverGlassInterior LightYesRefrigerator - Interior Height19.0" (48 cm)Refrigerator - Interior Width16.0" (41 cm)                                                                                                                                                                                                                                                                                                                                                                                                                                                                                                                                                                                                                                                                                                                                                                                                                                                                                                                                                                                    | Compressor Warranty            | 5 Years           |  |  |
| Door Swing RHD Reversible Yes Adjustable Shelves Yes Crisper Qty 1 Crisper Finish Transparent Crisper Cover Glass Interior Light Yes Refrigerator - Interior Height 19.0" (48 cm) Refrigerator - Interior Width 16.0" (41 cm)                                                                                                                                                                                                                                                                                                                                                                                                                                                                                                                                                                                                                                                                                                                                                                                                                                                                                                                                                                                       | UPC                            | 761101038247      |  |  |
| Reversible Yes Adjustable Shelves Yes Crisper Qty 1 Crisper Finish Transparent Crisper Cover Glass Interior Light Yes Refrigerator - Interior Height 19.0" (48 cm) Refrigerator - Interior Width 16.0" (41 cm)                                                                                                                                                                                                                                                                                                                                                                                                                                                                                                                                                                                                                                                                                                                                                                                                                                                                                                                                                                                                      | Refrigerator-Freezer           |                   |  |  |
| Adjustable Shelves  Crisper Qty  1  Crisper Finish  Transparent  Crisper Cover  Glass  Interior Light  Refrigerator - Interior Height  Refrigerator - Interior Width  Transparent  19.0" (48 cm)                                                                                                                                                                                                                                                                                                                                                                                                                                                                                                                                                                                                                                                                                                                                                                                                                                                                                                                                                                                                                    | Door Swing                     | RHD               |  |  |
| Crisper Qty 1 Crisper Finish Transparent Crisper Cover Glass Interior Light Yes Refrigerator - Interior Height 19.0" (48 cm) Refrigerator - Interior Width 16.0" (41 cm)                                                                                                                                                                                                                                                                                                                                                                                                                                                                                                                                                                                                                                                                                                                                                                                                                                                                                                                                                                                                                                            | Reversible                     | Yes               |  |  |
| Crisper Finish Transparent Crisper Cover Glass Interior Light Yes Refrigerator - Interior Height 19.0" (48 cm) Refrigerator - Interior Width 16.0" (41 cm)                                                                                                                                                                                                                                                                                                                                                                                                                                                                                                                                                                                                                                                                                                                                                                                                                                                                                                                                                                                                                                                          | Adjustable Shelves             | Yes               |  |  |
| Crisper Cover Glass Interior Light Yes Refrigerator - Interior Height 19.0" (48 cm) Refrigerator - Interior Width 16.0" (41 cm)                                                                                                                                                                                                                                                                                                                                                                                                                                                                                                                                                                                                                                                                                                                                                                                                                                                                                                                                                                                                                                                                                     | Crisper Qty                    | 1                 |  |  |
| Interior Light Yes  Refrigerator - Interior Height Refrigerator - Interior Width 16.0" (41 cm)                                                                                                                                                                                                                                                                                                                                                                                                                                                                                                                                                                                                                                                                                                                                                                                                                                                                                                                                                                                                                                                                                                                      | Crisper Finish                 | Transparent       |  |  |
| Refrigerator - Interior Height 19.0" (48 cm)  Refrigerator - Interior Width 16.0" (41 cm)                                                                                                                                                                                                                                                                                                                                                                                                                                                                                                                                                                                                                                                                                                                                                                                                                                                                                                                                                                                                                                                                                                                           | Crisper Cover                  | Glass             |  |  |
| Refrigerator - Interior Width 16.0" (41 cm)                                                                                                                                                                                                                                                                                                                                                                                                                                                                                                                                                                                                                                                                                                                                                                                                                                                                                                                                                                                                                                                                                                                                                                         | Interior Light                 | Yes               |  |  |
|                                                                                                                                                                                                                                                                                                                                                                                                                                                                                                                                                                                                                                                                                                                                                                                                                                                                                                                                                                                                                                                                                                                                                                                                                     | Refrigerator - Interior Height | 19.0" (48 cm)     |  |  |
| D (1                                                                                                                                                                                                                                                                                                                                                                                                                                                                                                                                                                                                                                                                                                                                                                                                                                                                                                                                                                                                                                                                                                                                                                                                                | Refrigerator - Interior Width  | 16.0" (41 cm)     |  |  |
| Refrigerator - Interior Depth 14.0" (36 cm)                                                                                                                                                                                                                                                                                                                                                                                                                                                                                                                                                                                                                                                                                                                                                                                                                                                                                                                                                                                                                                                                                                                                                                         | Refrigerator - Interior Depth  | 14.0" (36 cm)     |  |  |
| Refrigerator - Shelf Type Wire                                                                                                                                                                                                                                                                                                                                                                                                                                                                                                                                                                                                                                                                                                                                                                                                                                                                                                                                                                                                                                                                                                                                                                                      | Refrigerator - Shelf Type      | Wire              |  |  |
| Refrigerator - Shelf Qty 1                                                                                                                                                                                                                                                                                                                                                                                                                                                                                                                                                                                                                                                                                                                                                                                                                                                                                                                                                                                                                                                                                                                                                                                          | Refrigerator - Shelf Qty       | 1                 |  |  |
| Refrigerator - Full Door 2<br>Shelves                                                                                                                                                                                                                                                                                                                                                                                                                                                                                                                                                                                                                                                                                                                                                                                                                                                                                                                                                                                                                                                                                                                                                                               | •                              | 2                 |  |  |
| Refrigerator - Temperature 35° to 45°F Range                                                                                                                                                                                                                                                                                                                                                                                                                                                                                                                                                                                                                                                                                                                                                                                                                                                                                                                                                                                                                                                                                                                                                                        | _ `                            | 35° to 45°F       |  |  |
| Freezer - Interior Height 6.0" (15 cm)                                                                                                                                                                                                                                                                                                                                                                                                                                                                                                                                                                                                                                                                                                                                                                                                                                                                                                                                                                                                                                                                                                                                                                              | Freezer - Interior Height      | 6.0" (15 cm)      |  |  |

| Freezer - Interior Width | 14.0" (36 cm) |
|--------------------------|---------------|
| Freezer - Interior Depth | 11.0" (28 cm) |
| Thermostat Type          | Dial          |
| Refrigerant Type         | R134a         |
| Refrigerant Amount       | 2.6 oz.       |
| High Side PSI            | 235.0         |
| Low Side PSI             | 140.0         |
| Level Legs               | 2             |
| Compressor Step Height   | 8.5" (22 cm)  |
| Compressor Step Width    | 16.0" (41 cm) |
| Compressor Step Depth    | 3.75" (10 cm) |