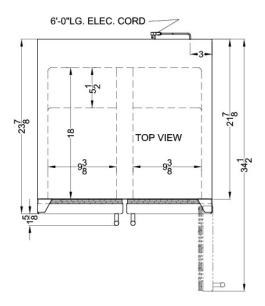

## **CL63FDOS Specifications:**

| Overview                                                                                                                                                    |                                                                                                              |
|-------------------------------------------------------------------------------------------------------------------------------------------------------------|--------------------------------------------------------------------------------------------------------------|
| Height of Cabinet                                                                                                                                           | 34.5" (88 cm)                                                                                                |
| Width                                                                                                                                                       | 23.88" (61 cm)                                                                                               |
| Depth                                                                                                                                                       | 23.88" (61 cm)                                                                                               |
| Depth with Handle                                                                                                                                           | 25.5" (65 cm)                                                                                                |
| Depth with door at 90°                                                                                                                                      | 34.5" (88 cm)                                                                                                |
| Capacity                                                                                                                                                    | 5.1 cu.ft. (144 L)                                                                                           |
| Bottles                                                                                                                                                     | 21 bottles                                                                                                   |
| Defrost Type                                                                                                                                                | Automatic                                                                                                    |
| Door                                                                                                                                                        | Stainless Steel                                                                                              |
| Cabinet                                                                                                                                                     | Stainless Steel                                                                                              |
| US Electrical Safety                                                                                                                                        | CSA                                                                                                          |
| Amps                                                                                                                                                        | 2.2                                                                                                          |
| Voltage/Frequency                                                                                                                                           | 115 V AC/60 Hz                                                                                               |
| Weight                                                                                                                                                      | 101.0 lbs. (46 kg)                                                                                           |
| Parts & Labor Warranty                                                                                                                                      | 1 Year                                                                                                       |
| Compressor Warranty                                                                                                                                         | 5 Years                                                                                                      |
| UPC                                                                                                                                                         | 761101031545                                                                                                 |
| Wine Cellar                                                                                                                                                 |                                                                                                              |
| Number of Zones                                                                                                                                             | 2                                                                                                            |
| Door Swing                                                                                                                                                  | French                                                                                                       |
| Adjustable Shelves                                                                                                                                          | Yes                                                                                                          |
| Shelf Type                                                                                                                                                  | Glass and Wire                                                                                               |
| Shelf Qty                                                                                                                                                   | 9                                                                                                            |
| Thermostat Type                                                                                                                                             | Digital                                                                                                      |
| Interior Light                                                                                                                                              |                                                                                                              |
| Interior Light                                                                                                                                              | Yes                                                                                                          |
| Fan Type                                                                                                                                                    |                                                                                                              |
|                                                                                                                                                             | Yes<br>Interior and                                                                                          |
| Fan Type                                                                                                                                                    | Yes<br>Interior and<br>Exterior                                                                              |
| Fan Type  Refrigerant Type                                                                                                                                  | Yes Interior and Exterior R134a                                                                              |
| Fan Type  Refrigerant Type  Refrigerant Amount                                                                                                              | Yes Interior and Exterior R134a 2.65 oz.                                                                     |
| Fan Type  Refrigerant Type  Refrigerant Amount  High Side PSI                                                                                               | Yes Interior and Exterior R134a 2.65 oz. 250.0                                                               |
| Fan Type  Refrigerant Type  Refrigerant Amount  High Side PSI  Low Side PSI                                                                                 | Yes Interior and Exterior R134a 2.65 oz. 250.0 103.0                                                         |
| Fan Type  Refrigerant Type  Refrigerant Amount  High Side PSI  Low Side PSI  Interior Height 1                                                              | Yes Interior and Exterior R134a 2.65 oz. 250.0 103.0 26.0" (66 cm)                                           |
| Fan Type  Refrigerant Type  Refrigerant Amount  High Side PSI  Low Side PSI  Interior Height 1  Interior Width 1                                            | Yes Interior and Exterior R134a 2.65 oz. 250.0 103.0 26.0" (66 cm) 9.38" (24 cm)                             |
| Fan Type  Refrigerant Type  Refrigerant Amount  High Side PSI  Low Side PSI  Interior Height 1  Interior Width 1  Interior Depth 1  Compressor Step         | Yes Interior and Exterior R134a 2.65 oz. 250.0 103.0 26.0" (66 cm) 9.38" (24 cm) 18.0" (46 cm)               |
| Fan Type  Refrigerant Type  Refrigerant Amount  High Side PSI  Low Side PSI  Interior Height 1  Interior Width 1  Interior Depth 1  Compressor Step  Height | Yes Interior and Exterior R134a 2.65 oz. 250.0 103.0 26.0" (66 cm) 9.38" (24 cm) 18.0" (46 cm) 4.38" (11 cm) |

Level Legs

| Wheels            | 4             |
|-------------------|---------------|
| Temperature Range | 41 to 64°F    |
| Interior Height 2 | 26.0" (66 cm) |
| Interior Width 2  | 9.38" (24 cm) |
| Interior Depth 2  | 18.0" (46 cm) |