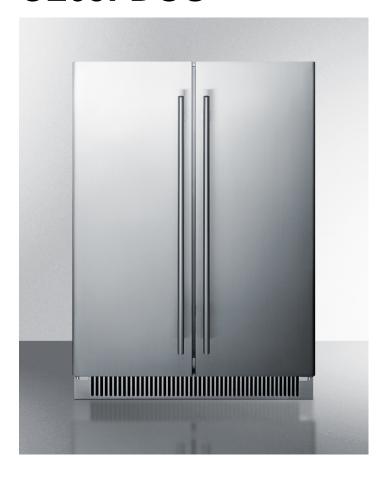

## **CL63FDOS**

34.5" x 23.88" x 23.88" (H x W x D)

Dual zone outdoor wine cellar for built-in or freestanding use, with French door swing, stainless steel construction, and digital controls

## **Highlights:**

Weatherproof design with 304 grade stainless steel construction

French door swing with independent temperature zones for red and white wine or craft beer storage

Flexible design allows built-in or freestanding use in 24" wide spaces