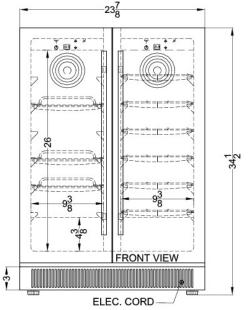

## **CL63FDOS Specifications:**

| Overview                                                                                                                                                    |                                                                                                              |
|-------------------------------------------------------------------------------------------------------------------------------------------------------------|--------------------------------------------------------------------------------------------------------------|
| Height of Cabinet                                                                                                                                           | 34.5" (88 cm)                                                                                                |
| Width                                                                                                                                                       | 23.88" (61 cm)                                                                                               |
| Depth                                                                                                                                                       | 23.88" (61 cm)                                                                                               |
| Depth with Handle                                                                                                                                           | 25.5" (65 cm)                                                                                                |
| Depth with door at 90°                                                                                                                                      | 34.5" (88 cm)                                                                                                |
| Capacity                                                                                                                                                    | 5.1 cu.ft. (144 L)                                                                                           |
| Bottles                                                                                                                                                     | 21 bottles                                                                                                   |
| Defrost Type                                                                                                                                                | Automatic                                                                                                    |
| Door                                                                                                                                                        | Stainless Steel                                                                                              |
| Cabinet                                                                                                                                                     | Stainless Steel                                                                                              |
| US Electrical Safety                                                                                                                                        | CSA                                                                                                          |
| Amps                                                                                                                                                        | 2.2                                                                                                          |
| Voltage/Frequency                                                                                                                                           | 115 V AC/60 Hz                                                                                               |
| Weight                                                                                                                                                      | 101.0 lbs. (46 kg)                                                                                           |
| Parts & Labor Warranty                                                                                                                                      | 1 Year                                                                                                       |
| Compressor Warranty                                                                                                                                         | 5 Years                                                                                                      |
| UPC                                                                                                                                                         | 761101031545                                                                                                 |
| Wine Cellar                                                                                                                                                 |                                                                                                              |
| Number of Zones                                                                                                                                             | 2                                                                                                            |
| Door Swing                                                                                                                                                  | French                                                                                                       |
| Adjustable Shelves                                                                                                                                          | Yes                                                                                                          |
| Shelf Type                                                                                                                                                  | Glass and Wire                                                                                               |
| Shelf Qty                                                                                                                                                   | 9                                                                                                            |
| Thermostat Type                                                                                                                                             | Digital                                                                                                      |
| Interior Light                                                                                                                                              |                                                                                                              |
| Interior Light                                                                                                                                              | Yes                                                                                                          |
| Fan Type                                                                                                                                                    |                                                                                                              |
|                                                                                                                                                             | Yes<br>Interior and                                                                                          |
| Fan Type                                                                                                                                                    | Yes<br>Interior and<br>Exterior                                                                              |
| Fan Type  Refrigerant Type                                                                                                                                  | Yes Interior and Exterior R134a                                                                              |
| Fan Type  Refrigerant Type  Refrigerant Amount                                                                                                              | Yes Interior and Exterior R134a 2.65 oz.                                                                     |
| Fan Type  Refrigerant Type  Refrigerant Amount  High Side PSI                                                                                               | Yes Interior and Exterior R134a 2.65 oz. 250.0                                                               |
| Fan Type  Refrigerant Type  Refrigerant Amount  High Side PSI  Low Side PSI                                                                                 | Yes Interior and Exterior R134a 2.65 oz. 250.0 103.0                                                         |
| Fan Type  Refrigerant Type  Refrigerant Amount  High Side PSI  Low Side PSI  Interior Height 1                                                              | Yes Interior and Exterior R134a 2.65 oz. 250.0 103.0 26.0" (66 cm)                                           |
| Fan Type  Refrigerant Type  Refrigerant Amount  High Side PSI  Low Side PSI  Interior Height 1  Interior Width 1                                            | Yes Interior and Exterior R134a 2.65 oz. 250.0 103.0 26.0" (66 cm) 9.38" (24 cm)                             |
| Fan Type  Refrigerant Type  Refrigerant Amount  High Side PSI  Low Side PSI  Interior Height 1  Interior Width 1  Interior Depth 1  Compressor Step         | Yes Interior and Exterior R134a 2.65 oz. 250.0 103.0 26.0" (66 cm) 9.38" (24 cm) 18.0" (46 cm)               |
| Fan Type  Refrigerant Type  Refrigerant Amount  High Side PSI  Low Side PSI  Interior Height 1  Interior Width 1  Interior Depth 1  Compressor Step  Height | Yes Interior and Exterior R134a 2.65 oz. 250.0 103.0 26.0" (66 cm) 9.38" (24 cm) 18.0" (46 cm) 4.38" (11 cm) |

Level Legs

| Wheels            | 4             |
|-------------------|---------------|
| Temperature Range | 41 to 64°F    |
| Interior Height 2 | 26.0" (66 cm) |
| Interior Width 2  | 9.38" (24 cm) |
| Interior Depth 2  | 18.0" (46 cm) |