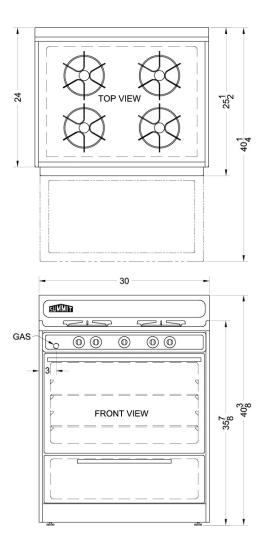

### WNM210 Specifications:

| Overview               |                    |
|------------------------|--------------------|
| Height of Cabinet      | 40.0" (102 cm)     |
| Width                  | 30.0" (76 cm)      |
| Depth                  | 24.0" (61 cm)      |
| Door                   | White              |
| Cabinet                | White              |
| Weight                 | 165.0 lbs. (75 kg) |
| Shipping Weight        | 175.0 lbs. (79 kg) |
| Parts & Labor Warranty | 1 Year             |
| UPC                    | 761101019796       |
| Gas Range              |                    |
| LP Convertible         | No                 |
| Oven Capacity          | 3.7 cu.ft          |
| Cooktop Surface        | Porcelain          |
| Burner Type            | Open               |
| Number of Burners      | 4                  |
| Burner #1 BTU          | 9000.0             |
| Burner Controls        | Dial               |
| Oven Controls          | Dial               |
|                        | Yes                |