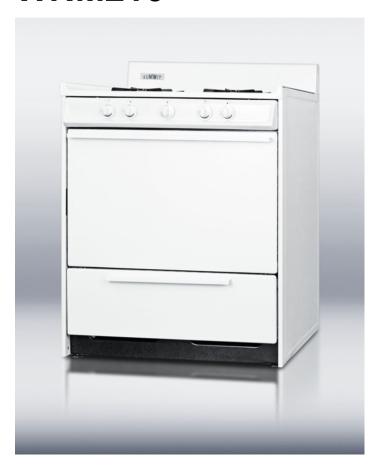

# **WNM210**

White gas range with pilot light ignition in 30" width; replaces WTM210

#### **Highlights:**

30" wide gas range made in the USA

Porcelain construction on range top and oven for true durability

Lower broiler compartment provides even heat distribution

#### **Product Features:**

| 30" wide gas range                | Natural gas range; can be converted to LP Gas in our shop or ordered with KIT LP for conversion |  |
|-----------------------------------|-------------------------------------------------------------------------------------------------|--|
| Recessed oven door                | Smart design limits the depth and protects adjacent cabinets                                    |  |
| Porcelain construction            | Solid porcelain range top and oven                                                              |  |
| Removable oven door and range top | White porcelain oven door and top can be removed for easier cleaning                            |  |
| Broiler drawer                    | Lower compartment for separate broiling with even heat distribution                             |  |
| Anti-tip bracket                  | Install to prevent accidents from tipping oven over                                             |  |
| Broiler tray included             | Porcelain broiler tray with grease well                                                         |  |