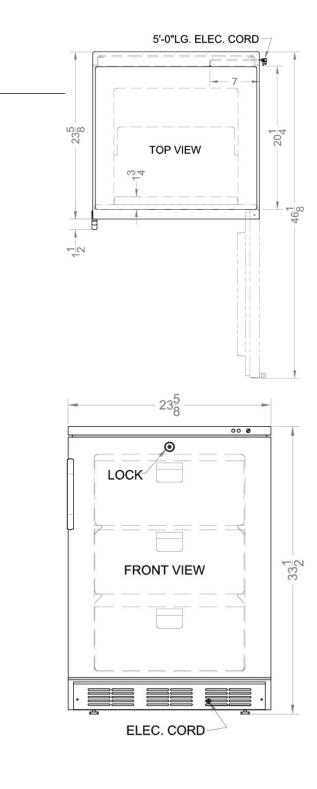

### **VT65ML7 Specifications:**

Sound Level

| Overview                                                                                                                                                                                                                  |                                                                                                        |
|---------------------------------------------------------------------------------------------------------------------------------------------------------------------------------------------------------------------------|--------------------------------------------------------------------------------------------------------|
| Height of Cabinet                                                                                                                                                                                                         | 33.5" (85 cm)                                                                                          |
| Width                                                                                                                                                                                                                     | 23.63" (60 cm)                                                                                         |
| Depth                                                                                                                                                                                                                     | 23.5" (60 cm)                                                                                          |
| Depth with Handle                                                                                                                                                                                                         | 25.13" (64 cm)                                                                                         |
| Depth with door at 90°                                                                                                                                                                                                    | 46.13" (117 cm)                                                                                        |
| Capacity                                                                                                                                                                                                                  | 3.5 cu.ft. (99 L)                                                                                      |
| Defrost Type                                                                                                                                                                                                              | Manual                                                                                                 |
| Door                                                                                                                                                                                                                      | White                                                                                                  |
| Cabinet                                                                                                                                                                                                                   | White                                                                                                  |
| US Electrical Safety                                                                                                                                                                                                      | UL                                                                                                     |
| Canadian Electrical<br>Safety                                                                                                                                                                                             | ULC                                                                                                    |
| Sanitation                                                                                                                                                                                                                | ETL-S                                                                                                  |
| Amps                                                                                                                                                                                                                      | 1.3                                                                                                    |
| Voltage/Frequency                                                                                                                                                                                                         | 115 V AC/60 Hz                                                                                         |
| Weight                                                                                                                                                                                                                    | 105.0 lbs. (48 kg)                                                                                     |
| Shipping Weight                                                                                                                                                                                                           | 118.0 lbs. (54 kg)                                                                                     |
| Parts & Labor Warranty                                                                                                                                                                                                    | 1 Year                                                                                                 |
| Compressor Warranty                                                                                                                                                                                                       | 5 Years                                                                                                |
|                                                                                                                                                                                                                           |                                                                                                        |
| UPC                                                                                                                                                                                                                       | 761101043135                                                                                           |
| UPC<br>Freezer                                                                                                                                                                                                            | 761101043135                                                                                           |
|                                                                                                                                                                                                                           | 761101043135<br>RHD                                                                                    |
| Freezer                                                                                                                                                                                                                   |                                                                                                        |
| Freezer  Door Swing                                                                                                                                                                                                       | RHD                                                                                                    |
| Freezer  Door Swing  Reversible                                                                                                                                                                                           | RHD<br>Yes                                                                                             |
| Freezer  Door Swing  Reversible  Interior Height                                                                                                                                                                          | RHD<br>Yes<br>24.25" (62 cm)                                                                           |
| Freezer  Door Swing  Reversible  Interior Height  Interior Width                                                                                                                                                          | RHD Yes 24.25" (62 cm) 17.75" (45 cm)                                                                  |
| Freezer  Door Swing  Reversible  Interior Height  Interior Width  Interior Depth                                                                                                                                          | RHD Yes 24.25" (62 cm) 17.75" (45 cm) 16.5" (42 cm)                                                    |
| Freezer  Door Swing  Reversible  Interior Height  Interior Width  Interior Depth  Thermostat Type                                                                                                                         | RHD Yes 24.25" (62 cm) 17.75" (45 cm) 16.5" (42 cm) Dial                                               |
| Freezer  Door Swing  Reversible  Interior Height  Interior Width  Interior Depth  Thermostat Type  Refrigerant Type                                                                                                       | RHD Yes 24.25" (62 cm) 17.75" (45 cm) 16.5" (42 cm) Dial R134a                                         |
| Freezer  Door Swing  Reversible  Interior Height  Interior Width  Interior Depth  Thermostat Type  Refrigerant Type  Refrigerant Amount                                                                                   | RHD Yes 24.25" (62 cm) 17.75" (45 cm) 16.5" (42 cm) Dial R134a 2.7 oz.                                 |
| Freezer  Door Swing  Reversible  Interior Height  Interior Width  Interior Depth  Thermostat Type  Refrigerant Type  Refrigerant Amount  High Side PSI                                                                    | RHD Yes 24.25" (62 cm) 17.75" (45 cm) 16.5" (42 cm) Dial R134a 2.7 oz. 235.0                           |
| Freezer  Door Swing  Reversible  Interior Height  Interior Width  Interior Depth  Thermostat Type  Refrigerant Type  Refrigerant Amount  High Side PSI  Low Side PSI                                                      | RHD Yes 24.25" (62 cm) 17.75" (45 cm) 16.5" (42 cm) Dial R134a 2.7 oz. 235.0 70.0                      |
| Freezer  Door Swing  Reversible  Interior Height  Interior Width  Interior Depth  Thermostat Type  Refrigerant Type  Refrigerant Amount  High Side PSI  Low Side PSI  Level Legs                                          | RHD Yes 24.25" (62 cm) 17.75" (45 cm) 16.5" (42 cm) Dial R134a 2.7 oz. 235.0 70.0                      |
| Freezer  Door Swing  Reversible  Interior Height  Interior Depth  Thermostat Type  Refrigerant Type  Refrigerant Amount  High Side PSI  Level Legs  Interior Drawers                                                      | RHD Yes 24.25" (62 cm) 17.75" (45 cm) 16.5" (42 cm) Dial R134a 2.7 oz. 235.0 70.0 2 Yes                |
| Freezer  Door Swing  Reversible  Interior Height  Interior Width  Interior Depth  Thermostat Type  Refrigerant Type  Refrigerant Amount  High Side PSI  Low Side PSI  Level Legs  Interior Drawers  Drawers Qty           | RHD Yes 24.25" (62 cm) 17.75" (45 cm) 16.5" (42 cm) Dial R134a 2.7 oz. 235.0 70.0 2 Yes                |
| Preezer  Door Swing  Reversible  Interior Height  Interior Width  Interior Depth  Thermostat Type  Refrigerant Type  Refrigerant Amount  High Side PSI  Level Legs  Interior Drawers  Drawers Qty  Compressor Step Height | RHD Yes 24.25" (62 cm) 17.75" (45 cm) 16.5" (42 cm) Dial R134a 2.7 oz. 235.0 70.0 2 Yes 3 6.5" (17 cm) |