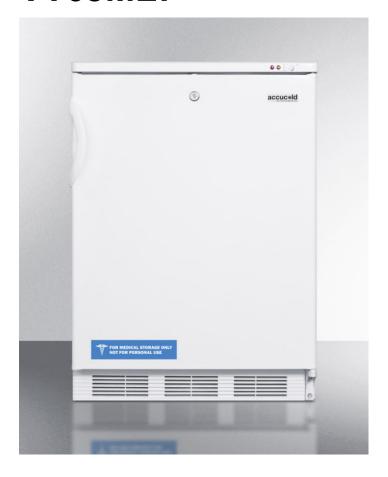

# VT65ML7

33.5" x 23.63" x 23.5" (H x W x D)

Commercially listed -25°C medical all-freezer with front lock, for freestanding use

#### **Highlights:**

ETL-S listed to NSF-7 commercial standards

Factory-installed lock provides security you can count on

-25° C operation for safe storage of temperature sensitive materials

#### **Product Features:**

| Commercially approved           | ETL-S listed to NSF-7 Standards for use in commercial establishments                                       |
|---------------------------------|------------------------------------------------------------------------------------------------------------|
| Fully finished white cabinet    | Allows the freezer to be used freestanding                                                                 |
| Slim counter height dimensions  | 24" footprint allows versatile placement                                                                   |
| Factory installed lock          | Keep contents secure with a key lock on the door                                                           |
| -25° C capable                  | Low temperature operation is ideal for vaccine, pharmaceuticals, and other temperature sensitive materials |
| Manual defrost                  | Static cooling system for improved temperature stability                                                   |
| Three removable storage baskets | Wire drawers allow for easy storage organization                                                           |
| Adjustable thermostat           | Manage the interior temperature with ease and accuracy                                                     |
| One piece interior liner        | Enjoy easy clean-up with a seamless liner that won't hold a mess in hidden crevices                        |