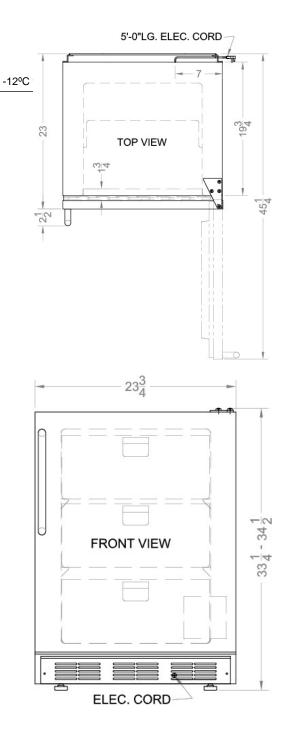

## **VT65MCSS Specifications:**

Temperature Range

| Overview                                                                                                                                                                                                                                     |                                                                                                                      |
|----------------------------------------------------------------------------------------------------------------------------------------------------------------------------------------------------------------------------------------------|----------------------------------------------------------------------------------------------------------------------|
| Height of Cabinet                                                                                                                                                                                                                            | 33.25" (84 cm)                                                                                                       |
| Width                                                                                                                                                                                                                                        | 23.75" (60 cm)                                                                                                       |
| Depth                                                                                                                                                                                                                                        | 23.5" (60 cm)                                                                                                        |
| Depth with Handle                                                                                                                                                                                                                            | 24.75" (63 cm)                                                                                                       |
| Depth with door at 90°                                                                                                                                                                                                                       | 45.5" (116 cm)                                                                                                       |
| Capacity                                                                                                                                                                                                                                     | 3.5 cu.ft. (99 L)                                                                                                    |
| Defrost Type                                                                                                                                                                                                                                 | Manual                                                                                                               |
| Door                                                                                                                                                                                                                                         | Stainless Steel                                                                                                      |
| Cabinet                                                                                                                                                                                                                                      | Stainless Steel                                                                                                      |
| US Electrical Safety                                                                                                                                                                                                                         | UL                                                                                                                   |
| Canadian Electrical<br>Safety                                                                                                                                                                                                                | ULC                                                                                                                  |
| Amps                                                                                                                                                                                                                                         | 1.3                                                                                                                  |
| Voltage/Frequency                                                                                                                                                                                                                            | 115 V AC/60 Hz                                                                                                       |
| Weight                                                                                                                                                                                                                                       | 105.0 lbs. (48 kg)                                                                                                   |
| Shipping Weight                                                                                                                                                                                                                              | 110.0 lbs. (50 kg)                                                                                                   |
| Parts & Labor Warranty                                                                                                                                                                                                                       | 1 Year                                                                                                               |
| Compressor Warranty                                                                                                                                                                                                                          | 5 Years                                                                                                              |
| UPC                                                                                                                                                                                                                                          | 704404007500                                                                                                         |
|                                                                                                                                                                                                                                              | 761101027562                                                                                                         |
| Freezer                                                                                                                                                                                                                                      | 761101027562                                                                                                         |
|                                                                                                                                                                                                                                              | 761101027562<br>RHD                                                                                                  |
| Freezer                                                                                                                                                                                                                                      |                                                                                                                      |
| Freezer Door Swing                                                                                                                                                                                                                           | RHD                                                                                                                  |
| Freezer  Door Swing  Reversible                                                                                                                                                                                                              | RHD<br>Factory Reversible                                                                                            |
| Freezer  Door Swing  Reversible  Height Adjustable                                                                                                                                                                                           | RHD Factory Reversible                                                                                               |
| Freezer  Door Swing  Reversible  Height Adjustable  Interior Height                                                                                                                                                                          | RHD Factory Reversible 1 24.25" (62 cm)                                                                              |
| Freezer  Door Swing  Reversible  Height Adjustable  Interior Height  Interior Width                                                                                                                                                          | RHD Factory Reversible  1 24.25" (62 cm) 17.75" (45 cm)                                                              |
| Freezer  Door Swing  Reversible  Height Adjustable  Interior Height  Interior Width  Interior Depth                                                                                                                                          | RHD Factory Reversible  1 24.25" (62 cm) 17.75" (45 cm) 16.5" (42 cm)                                                |
| Freezer  Door Swing  Reversible  Height Adjustable  Interior Height  Interior Width  Interior Depth  Thermostat Type                                                                                                                         | RHD Factory Reversible  1 24.25" (62 cm) 17.75" (45 cm) 16.5" (42 cm) Dial                                           |
| Freezer  Door Swing  Reversible  Height Adjustable  Interior Height  Interior Width  Interior Depth  Thermostat Type  Fan Type                                                                                                               | RHD Factory Reversible  1 24.25" (62 cm) 17.75" (45 cm) 16.5" (42 cm) Dial Exterior                                  |
| Freezer  Door Swing  Reversible  Height Adjustable  Interior Height  Interior Width  Interior Depth  Thermostat Type  Fan Type  Refrigerant Type                                                                                             | RHD Factory Reversible  1 24.25" (62 cm) 17.75" (45 cm) 16.5" (42 cm) Dial Exterior R134a                            |
| Freezer  Door Swing  Reversible  Height Adjustable  Interior Height  Interior Width  Interior Depth  Thermostat Type  Fan Type  Refrigerant Type  Refrigerant Amount                                                                         | RHD Factory Reversible  1 24.25" (62 cm) 17.75" (45 cm) 16.5" (42 cm) Dial Exterior R134a 2.7 oz.                    |
| Freezer  Door Swing Reversible Height Adjustable Interior Height Interior Width Interior Depth Thermostat Type Fan Type Refrigerant Type Refrigerant Amount High Side PSI                                                                    | RHD Factory Reversible 1 24.25" (62 cm) 17.75" (45 cm) 16.5" (42 cm) Dial Exterior R134a 2.7 oz. 235.0               |
| Freezer  Door Swing  Reversible  Height Adjustable  Interior Height  Interior Width  Interior Depth  Thermostat Type  Fan Type  Refrigerant Type  Refrigerant Amount  High Side PSI  Low Side PSI                                            | RHD Factory Reversible  1 24.25" (62 cm) 17.75" (45 cm) 16.5" (42 cm) Dial Exterior R134a 2.7 oz. 235.0 70.0         |
| Freezer  Door Swing  Reversible  Height Adjustable  Interior Height  Interior Width  Interior Depth  Thermostat Type  Fan Type  Refrigerant Type  Refrigerant Amount  High Side PSI  Low Side PSI  Level Legs                                | RHD Factory Reversible  1 24.25" (62 cm) 17.75" (45 cm) 16.5" (42 cm) Dial Exterior R134a 2.7 oz. 235.0 70.0 4       |
| Preezer  Door Swing  Reversible  Height Adjustable  Interior Height  Interior Width  Interior Depth  Thermostat Type  Fan Type  Refrigerant Type  Refrigerant Amount  High Side PSI  Level Legs  Interior Drawers                            | RHD Factory Reversible  1 24.25" (62 cm) 17.75" (45 cm) 16.5" (42 cm) Dial Exterior R134a 2.7 oz. 235.0 70.0 4 Yes   |
| Freezer  Door Swing  Reversible  Height Adjustable  Interior Height  Interior Width  Interior Depth  Thermostat Type  Fan Type  Refrigerant Type  Refrigerant Amount  High Side PSI  Low Side PSI  Level Legs  Interior Drawers  Drawers Qty | RHD Factory Reversible  1 24.25" (62 cm) 17.75" (45 cm) 16.5" (42 cm) Dial Exterior R134a 2.7 oz. 235.0 70.0 4 Yes 3 |