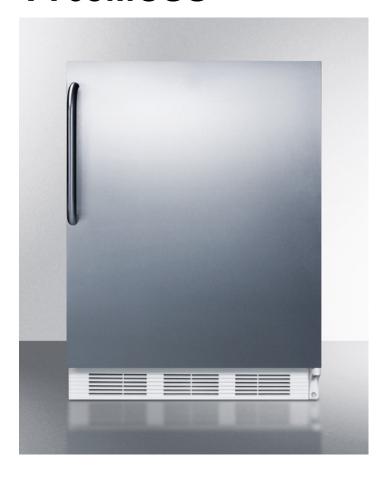

# VT65MCSS

33.25" x 23.75" x 23.5" (H x W x D)

Built-in medical all-freezer capable of -25° C operation in complete stainless steel; built-in or freestanding capable

### **Highlights:**

Flexible design allows built-in or freestanding use

Complete stainless steel construction adds luxury to any setting

Functional elegance with a sturdy towel bar handle in brushed stainless steel

#### **Product Features:**

| Complete stainless steel exterior | Durable design with lasting elegance                                                                       |
|-----------------------------------|------------------------------------------------------------------------------------------------------------|
| Professional towel bar handle     | A curved stainless steel handle provides generous room for a comfortable grip                              |
| Built-in capable                  | Make the best use of space by installing your appliance under the counter and flush with other cabinets    |
| Fully finished cabinet            | Allows the freezer to be used freestanding                                                                 |
| Slim undercounter dimensions      | Less than 24 inches wide to fit tight spaces                                                               |
| -25° C capable                    | Low temperature operation is ideal for vaccine, pharmaceuticals, and other temperature sensitive materials |
| Manual defrost                    | No temperature fluctuations with a static manual defrost system that keeps the cold inside                 |
| Three removable storage baskets   | Conveniently organize your items while keeping the temperature stable when the door is opened              |
| No internal fans                  | Temperature remains stable with a static cooling system                                                    |