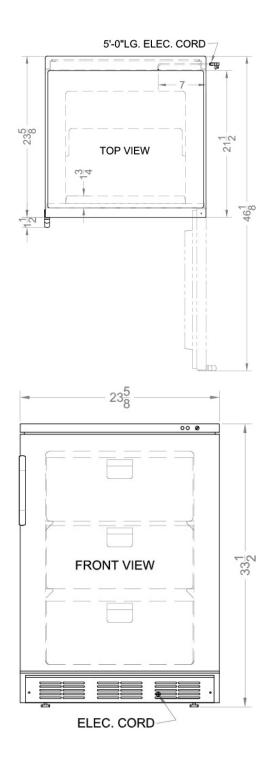

### **VT65M7 Specifications:**

| Overview                                                                                                                                                                                               |                                                                                                                  |
|--------------------------------------------------------------------------------------------------------------------------------------------------------------------------------------------------------|------------------------------------------------------------------------------------------------------------------|
| Height of Cabinet                                                                                                                                                                                      | 33.5" (85 cm)                                                                                                    |
| Width                                                                                                                                                                                                  | 23.63" (60 cm)                                                                                                   |
| Depth                                                                                                                                                                                                  | 23.5" (60 cm)                                                                                                    |
| Depth with Handle                                                                                                                                                                                      | 25.13" (64 cm)                                                                                                   |
| Depth with door at 90°                                                                                                                                                                                 | 46.13" (117 cm)                                                                                                  |
| Capacity                                                                                                                                                                                               | 3.5 cu.ft. (99 L)                                                                                                |
| Defrost Type                                                                                                                                                                                           | Manua                                                                                                            |
| Door                                                                                                                                                                                                   | White                                                                                                            |
| Cabinet                                                                                                                                                                                                | White                                                                                                            |
| US Electrical Safety                                                                                                                                                                                   | UL                                                                                                               |
| Canadian Electrical<br>Safety                                                                                                                                                                          | ULC                                                                                                              |
| Amps                                                                                                                                                                                                   | 1.3                                                                                                              |
| Voltage/Frequency                                                                                                                                                                                      | 115 V AC/60 Hz                                                                                                   |
| Weight                                                                                                                                                                                                 | 105.0 lbs. (48 kg                                                                                                |
| Shipping Weight                                                                                                                                                                                        | 110.0 lbs. (50 kg                                                                                                |
| Parts & Labor Warranty                                                                                                                                                                                 | 1 Yea                                                                                                            |
| Compressor Warranty                                                                                                                                                                                    | 5 Years                                                                                                          |
| UPC                                                                                                                                                                                                    | 761101027746                                                                                                     |
| Freezer                                                                                                                                                                                                |                                                                                                                  |
|                                                                                                                                                                                                        |                                                                                                                  |
| Door Swing                                                                                                                                                                                             | RHD                                                                                                              |
| Door Swing Reversible                                                                                                                                                                                  |                                                                                                                  |
|                                                                                                                                                                                                        | Yes                                                                                                              |
| Reversible                                                                                                                                                                                             | Yes 24.25" (62 cm)                                                                                               |
| Reversible Interior Height                                                                                                                                                                             | Yes<br>24.25" (62 cm<br>17.75" (45 cm                                                                            |
| Reversible Interior Height Interior Width                                                                                                                                                              | Yes<br>24.25" (62 cm)<br>17.75" (45 cm)<br>16.5" (42 cm)                                                         |
| Reversible Interior Height Interior Width Interior Depth                                                                                                                                               | Yes<br>24.25" (62 cm)<br>17.75" (45 cm)<br>16.5" (42 cm)<br>Dia                                                  |
| Reversible Interior Height Interior Width Interior Depth Thermostat Type                                                                                                                               | Yes<br>24.25" (62 cm<br>17.75" (45 cm<br>16.5" (42 cm<br>Dia                                                     |
| Reversible Interior Height Interior Width Interior Depth Thermostat Type Refrigerant Type                                                                                                              | Yes<br>24.25" (62 cm<br>17.75" (45 cm<br>16.5" (42 cm<br>Dia<br>R134a<br>2.7 oz                                  |
| Reversible Interior Height Interior Width Interior Depth Thermostat Type Refrigerant Type Refrigerant Amount                                                                                           | Yes<br>24.25" (62 cm)<br>17.75" (45 cm)<br>16.5" (42 cm)<br>Dia<br>R134a<br>2.7 oz<br>235.0                      |
| Reversible Interior Height Interior Width Interior Depth Thermostat Type Refrigerant Type Refrigerant Amount High Side PSI                                                                             | Yes<br>24.25" (62 cm)<br>17.75" (45 cm)<br>16.5" (42 cm)<br>Dia<br>R134a<br>2.7 oz<br>235.0                      |
| Reversible Interior Height Interior Width Interior Depth Thermostat Type Refrigerant Type Refrigerant Amount High Side PSI Low Side PSI                                                                | Yes 24.25" (62 cm) 17.75" (45 cm) 16.5" (42 cm) Dia R134a 2.7 oz 235.0                                           |
| Reversible Interior Height Interior Width Interior Depth Thermostat Type Refrigerant Type Refrigerant Amount High Side PSI Low Side PSI Level Legs                                                     | Yes 24.25" (62 cm) 17.75" (45 cm) 16.5" (42 cm) Dia R134a 2.7 oz 235.0 70.0 2                                    |
| Reversible Interior Height Interior Width Interior Depth Thermostat Type Refrigerant Type Refrigerant Amount High Side PSI Low Side PSI Level Legs Interior Drawers                                    | Yes 24.25" (62 cm) 17.75" (45 cm) 16.5" (42 cm) Dia R134a 2.7 oz 235.0 70.0 2                                    |
| Reversible Interior Height Interior Width Interior Depth Thermostat Type Refrigerant Type Refrigerant Amount High Side PSI Low Side PSI Level Legs Interior Drawers Drawers Qty                        | RHE Yes 24.25" (62 cm) 17.75" (45 cm) 16.5" (42 cm) Dia R134a 2.7 oz 235.0 70.0 2 Yes 6.5" (17 cm) 17.5" (44 cm) |
| Reversible Interior Height Interior Width Interior Depth Thermostat Type Refrigerant Type Refrigerant Amount High Side PSI Low Side PSI Level Legs Interior Drawers Drawers Qty Compressor Step Height | Yes 24.25" (62 cm) 17.75" (45 cm) 16.5" (42 cm) Dia R134a 2.7 oz 235.0 70.0 2 Yes 6.5" (17 cm)                   |