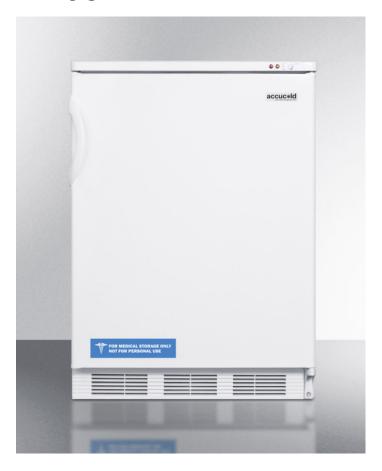

# **VT65M7**

33.5" x 23.63" x 23.5" (H x W x D)

Commercial freestanding medical all-freezer capable of -25° C operation, in white exterior finish

### **Highlights:**

-25° C operation for safe storage of temperature sensitive materials

Three slide-out freezer drawers prevent ambient temperatures from affecting freezer contents when the door is open

24" footprint is ideally sized for any facility

#### **Product Features:**

| Commercially approved          | ETL-S listed to NSF-7 Standards for use in commercial establishments                                       |
|--------------------------------|------------------------------------------------------------------------------------------------------------|
| Slim counter height dimensions | Less than 24 inches wide                                                                                   |
| Fully finished white cabinet   | Allows the unit to be used freestanding                                                                    |
| -25° C capable                 | Low temperature operation is ideal for vaccine, pharmaceuticals, and other temperature sensitive materials |
| Manual defrost                 | Static cooling system for improved temperature stability                                                   |
| Three interior storage baskets | Conveniently organize your items while keeping the temperature stable when the door is opened              |
| One piece interior liner       | Enjoy easy clean-up with a seamless liner that won't hold a mess in hidden crevices                        |
| No internal fans               | Temperature remains stable with a static cooling system                                                    |
| Reversible door                | Keep your options flexible with a reversible door that is easy to switch when your arrangement changes     |