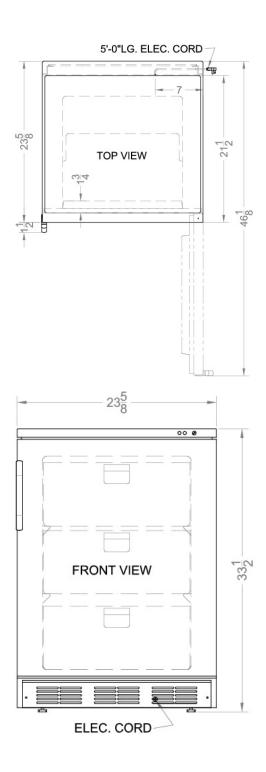

### **VT65M Specifications:**

| Overview                                                                                                                                      |                                                                            |
|-----------------------------------------------------------------------------------------------------------------------------------------------|----------------------------------------------------------------------------|
| Height of Cabinet                                                                                                                             | 33.5" (85 cm)                                                              |
| Width                                                                                                                                         | 23.63" (60 cm)                                                             |
| Depth                                                                                                                                         | 23.5" (60 cm)                                                              |
| Depth with Handle                                                                                                                             | 25.13" (64 cm)                                                             |
| Depth with door at 90°                                                                                                                        | 46.13" (117 cm)                                                            |
| Capacity                                                                                                                                      | 3.5 cu.ft. (99 L)                                                          |
| Defrost Type                                                                                                                                  | Manual                                                                     |
| Door                                                                                                                                          | White                                                                      |
| Cabinet                                                                                                                                       | White                                                                      |
| US Electrical Safety                                                                                                                          | UL                                                                         |
| Canadian Electrical<br>Safety                                                                                                                 | ULC                                                                        |
| Amps                                                                                                                                          | 1.3                                                                        |
| Weight                                                                                                                                        | 105.0 lbs. (48 kg)                                                         |
| Shipping Weight                                                                                                                               | 110.0 lbs. (50 kg)                                                         |
| Parts & Labor Warranty                                                                                                                        | 1 Year                                                                     |
| Compressor Warranty                                                                                                                           | 5 Years                                                                    |
| UPC                                                                                                                                           | 761101024950                                                               |
| Freezer                                                                                                                                       |                                                                            |
| Door Swing                                                                                                                                    | RHD                                                                        |
| Reversible                                                                                                                                    | Yes                                                                        |
| Interior Height                                                                                                                               | 24.25" (62 cm)                                                             |
| Interior Width                                                                                                                                | 17.75" (45 cm)                                                             |
|                                                                                                                                               |                                                                            |
| Interior Depth                                                                                                                                | 16.5" (42 cm)                                                              |
| Interior Depth Thermostat Type                                                                                                                | 16.5" (42 cm)<br>Dial                                                      |
| · · · · · · · · · · · · · · · · · · ·                                                                                                         |                                                                            |
| Thermostat Type                                                                                                                               | Dial                                                                       |
| Thermostat Type Refrigerant Type                                                                                                              | Dial<br>R134a                                                              |
| Thermostat Type Refrigerant Type Refrigerant Amount                                                                                           | Dial<br>R134a<br>2.7 oz.                                                   |
| Thermostat Type Refrigerant Type Refrigerant Amount High Side PSI                                                                             | Dial<br>R134a<br>2.7 oz.<br>235.0                                          |
| Thermostat Type Refrigerant Type Refrigerant Amount High Side PSI Low Side PSI                                                                | Dial<br>R134a<br>2.7 oz.<br>235.0<br>70.0                                  |
| Thermostat Type Refrigerant Type Refrigerant Amount High Side PSI Low Side PSI Level Legs                                                     | Dial<br>R134a<br>2.7 oz.<br>235.0<br>70.0                                  |
| Thermostat Type Refrigerant Type Refrigerant Amount High Side PSI Low Side PSI Level Legs Interior Drawers                                    | Dial<br>R134a<br>2.7 oz.<br>235.0<br>70.0<br>2<br>Yes                      |
| Thermostat Type Refrigerant Type Refrigerant Amount High Side PSI Low Side PSI Level Legs Interior Drawers Drawers Qty                        | Dial<br>R134a<br>2.7 oz.<br>235.0<br>70.0<br>2<br>Yes                      |
| Thermostat Type Refrigerant Type Refrigerant Amount High Side PSI Low Side PSI Level Legs Interior Drawers Drawers Qty Compressor Step Height | Dial<br>R134a<br>2.7 oz.<br>235.0<br>70.0<br>2<br>Yes<br>3<br>6.5" (17 cm) |