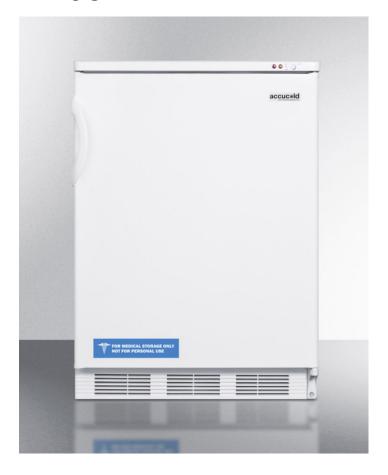

# VT65M

33.5" x 23.63" x 23.5" (H x W x D)

Freestanding medical all-freezer capable of -25° C operation, with removable basket drawers

#### Highlights:

Three slide-out baskets keep the cold inside, even with an opened door

Slim width under 24 inches for easy placement

Seamless interior liner simplifies clean-up

#### **Product Features:**

| Fully finished white cabinet      | Allows the freezer to be used freestanding                                                             |
|-----------------------------------|--------------------------------------------------------------------------------------------------------|
| Slim counter height dimensions    | Less than 24 inches wide                                                                               |
| -25° C capable                    | Low temperature operation is ideal for vaccine, pharmaceuticals, and other sensitive materials         |
| Manual defrost operation          | No temperature fluctuations with a static manual defrost system that keeps the cold inside             |
| Three removable storage baskets   | Conveniently organize your items while keeping the temperature stable when the door is opened          |
| One piece seamless interior liner | Enjoy easy clean-up with a one piece liner that won't hold a mess in hidden crevices                   |
| No internal fans                  | Temperature remains stable with a static cooling system                                                |
| Reversible door                   | Keep your options flexible with a reversible door that is easy to switch when your arrangement changes |
| Adjustable thermostat             | Manage temperature with ease and accuracy                                                              |