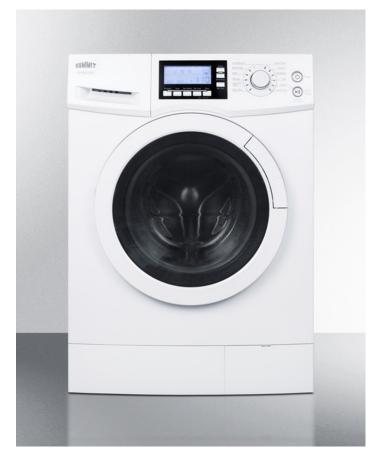

# SUMMIT

# **SPWD2200**

#### 33.25" x 23.38" x 24.5" (H x W x D)

24" wide washer/dryer combo for non-vented use, with 15 lb. wash capacity

#### **Highlights:**

Full 15 lb. wash capacity in a slim-fitting 24" footprint

7 wash cycles offer the ideal treatment for all fabrics including cotton, wool, silk, and baby clothes

Intuitive controls with a digital display for easy use

### **Product Features:**

| 2 cu.ft. drum            | Washes up to 15 lbs. and dries up to 7.7 lbs. in one cycle                                                                                           |
|--------------------------|------------------------------------------------------------------------------------------------------------------------------------------------------|
| Stainless steel drum     | Durable interior holds up load after load                                                                                                            |
| LCD Display              | Digital readout allows you to keep track of each cycle                                                                                               |
| Accessible design        | Meets many ADA guidelines for accessibility, with controls being operable with one hand and between 15" and 48" high. Force to open door is 4.5 lbs. |
| Detergent dispenser      | Pull-out compartment for prewash, regular detergent, and fabric softener                                                                             |
| Cotton/Normal wash cycle | Ideal for daily cotton articles such as sheets, pillowcases, and basic cotton fabric                                                                 |
| Bulky/Large wash cycle   | Adds extra time for best results on large loads                                                                                                      |
| Sport wash cycle         | Perfect for active gear                                                                                                                              |
| Delicate wash cycle      | Allows you to ensure silk material gets a thorough but safe cleaning                                                                                 |