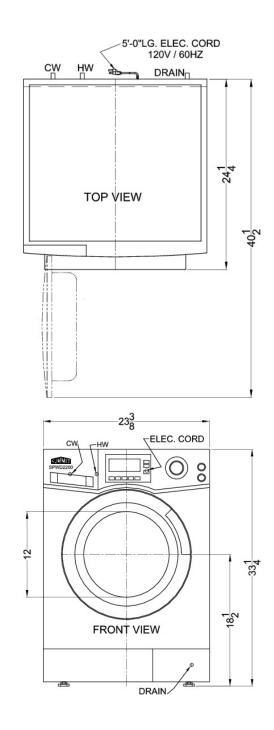

### SPWD2200 Specifications:

| Overview                       |                       |
|--------------------------------|-----------------------|
| Height of Cabinet              | 33.25" (84 cm)        |
| Width                          | 23.38" (59 cm)        |
| Depth                          | 24.5" (62 cm)         |
| Depth with door at 90°         | 40.5" (103 cm)        |
| Capacity                       | 2.0 cu.ft. (57 L)     |
| Door                           | Glass                 |
| Cabinet                        | White                 |
| US Electrical Safety           | ETL                   |
| Canadian Electrical Safety     | ETL-C                 |
| Energy Usage/Year              | 160.0kWh/year         |
| Amps                           | 12.0                  |
| Voltage/Frequency              | 115 V AC/60 Hz        |
| Weight                         | 188.0 lbs. (85<br>kg) |
| Shipping Weight                | 200.0 lbs. (91<br>kg) |
| Parts & Labor Warranty         | 1 Year                |
| UPC                            | 761101031613          |
| Washer-Dryer                   |                       |
| Loading Style                  | Front Loading         |
| Door Window                    | Yes                   |
| Door Swing                     | LHD                   |
| Reversible                     | Nc                    |
| Maximum Wash Weight            | 15.0 lbs. (7 kg)      |
| Maximum Dry Weight             | 7.7 lbs. (3 kg)       |
| Control Type                   | Digital & Dia         |
| Dispenser Compartment          | Yes                   |
| Wash Cycles                    | 7                     |
| Dry Cycles                     | 3                     |
| Maximum Drum Speed             | 1200.0                |
| Maximum Temperature            | 100.0 °F              |
| Delayed Start                  | Yes                   |
| Delicate Cycle                 | Yes                   |
| Hand Wash Cycle                | Yes                   |
| Height to Handle               | 18.5" (47 cm)         |
| Pedestal                       | Optional              |
| Force Required to Open<br>Door | 4.5 pounds            |