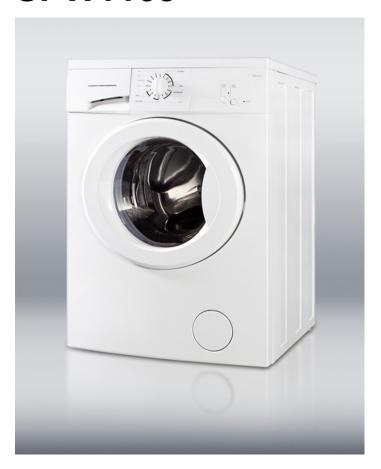

# **SPW1103**

33.5" x 23.63" x 24" (H x W x D)

DISCONTINUED; Replaced by ARWL129NA

#### **Highlights:**

Front-load design maximizes convenience and minimizes energy waste

Uses less water and detergent than comparable units

Durable stainless steel tub handles fabric with care

#### **Product Features:**

| Front-loading                 | Convenient design requires less detergent and water than typical top-loading washers                                                 |
|-------------------------------|--------------------------------------------------------------------------------------------------------------------------------------|
| Super Silent Operation        | Low noise performance with reduced vibrations                                                                                        |
| Stainless steel tub           | Specially designed with textured holes for perfect spinning effect and 3D rib to drop clothes directly into the center of the tub    |
| UseLogic® Electronics         | Designed with smart technology that monitors water levels and wash temperature with sensory capability                               |
| Slim undercounter dimensions  | Less than 24 inches wide to fit tight spaces                                                                                         |
| Large door opening            | 33cm diameter for easy loading                                                                                                       |
| Adjustable water levels       | Set the level you need for the proper wash without the waste                                                                         |
| Multiple wash settings        | Give your clothes the proper care with an assortment of settings for cottons, synthetics, wool, delicates, and hand wash; Dial timer |
| Multiple temperature settings | Adjust the temperature to the fabric style and make                                                                                  |