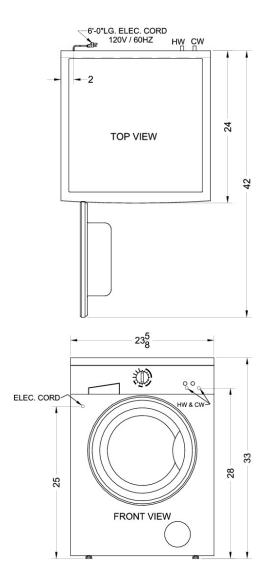

# **SPW1103**

33.5" x 23.63" x 24" (H x W x D)

DISCONTINUED; Replaced by ARWL129NA

### **SPW1103 Specifications:**

| Overview                      |                    |  |
|-------------------------------|--------------------|--|
| Height of Cabinet             | 33.5" (85 cm)      |  |
| Width                         | 23.63" (60 cm)     |  |
| Depth                         | 24.0" (61 cm)      |  |
| Door                          | Glass              |  |
| Cabinet                       | White              |  |
| US Electrical Safety          | UL                 |  |
| Canadian Electrical<br>Safety | ULC                |  |
| Voltage/Frequency             | 115 V AC/60 Hz     |  |
| Weight                        | 135.0 lbs. (61 kg) |  |
| Shipping Weight               | 175.0 lbs. (79 kg) |  |
| Parts & Labor Warranty        | 1 Year             |  |
| UPC                           | 761101012629       |  |
| Washer                        |                    |  |
| Loading Style                 | Front Loading      |  |
| Control Type                  | Dial               |  |
| Maximum Drum Speed            | 1000.0             |  |