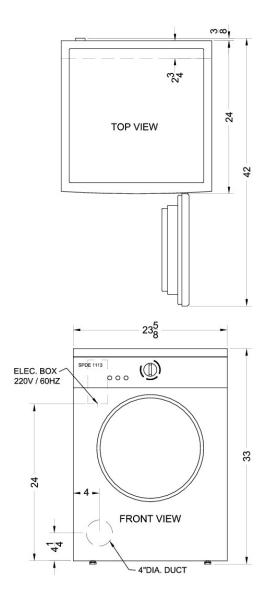

# **SPDE1113**

33.5" x 23.63" x 24" (H x W x D)

220V front-loading dryer, made in Europe

### **SPDE1113 Specifications:**

| Overview                   |                   |  |
|----------------------------|-------------------|--|
| Height of Cabinet          | 33.5" (85 cm)     |  |
| Width                      | 23.63" (60 cm)    |  |
| Depth                      | 24.0" (61 cm)     |  |
| Door                       | Glass             |  |
| Cabinet                    | White             |  |
| US Electrical Safety       | UL                |  |
| Canadian Electrical Safety | ULC               |  |
| Voltage/Frequency          | 220 V AC/60 Hz    |  |
| Weight                     | 95.0 lbs. (43 kg) |  |
| Parts & Labor Warranty     | 1 Year            |  |
| UPC                        | 761101012636      |  |
| Dryer                      |                   |  |
| Vented                     | Yes               |  |
| Loading Style              | Front Loading     |  |
| Reversible                 | No                |  |
| Control Type               | Dial              |  |