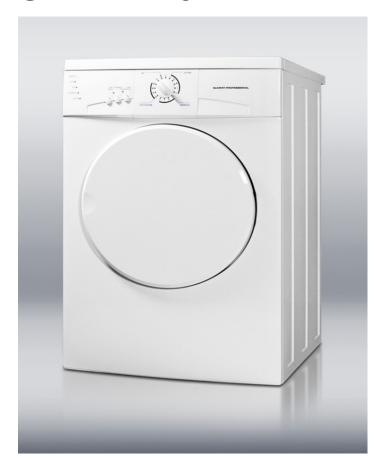

# **SPDE1113**

33.5" x 23.63" x 24" (H x W x D)

220V front-loading dryer, made in Europe

#### **Highlights:**

Durable stainless steel drum handles fabric with care

Auto-dry setting saves energy by turning the machine off when your clothes are dry

Vented use only

#### **Product Features:**

| Stainless steel drum         | Durable and elegant, the stainless steel drum holds up cycle after cycle                      |  |
|------------------------------|-----------------------------------------------------------------------------------------------|--|
| Slim undercounter dimensions | Less than 24 inches wide to fit tight spaces, with a 33 1/2 inch height to fit under counters |  |
| Three temperature options    | Adjust the temperature to the fabric style and make                                           |  |
| Timer                        | Let the dryer keep track of when it's time to change a load                                   |  |
| Removable lint trap          | Easy to empty for safer and neater drying                                                     |  |
| Front-loading                | Convenient design uses less energy                                                            |  |
| Auto-dry setting             | Energy efficient sensor automatically turns off the machine when clothes are dry              |  |