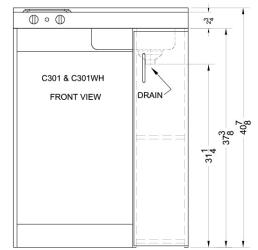

# **C301AUTO**

40.88" x 29.88" x 23.5" (H x W x D)

DISCONTINUED: Replaced by C301AUTOGLASS

### **C301AUTO Specifications:**

| Overview                                                                      |                                                                 |
|-------------------------------------------------------------------------------|-----------------------------------------------------------------|
| Height of Cabinet                                                             | 40.88" (104 cm)                                                 |
| Width                                                                         | 29.88" (76 cm)                                                  |
| Depth                                                                         | 23.5" (60 cm)                                                   |
| Capacity                                                                      | 3.9 cu.ft. (110 L)                                              |
| Defrost Type                                                                  | Automatic                                                       |
| Door                                                                          | White                                                           |
| Cabinet                                                                       | White                                                           |
| US Electrical Safety                                                          | UL                                                              |
| Amps                                                                          | 25.0                                                            |
| Voltage/Frequency                                                             | 115 V AC/60 Hz                                                  |
| Weight                                                                        | 200.0 lbs. (91 kg)                                              |
| Parts & Labor Warranty                                                        | 1 Year                                                          |
| UPC                                                                           | 761101018300                                                    |
| Kitchenette                                                                   |                                                                 |
| Refrigerator Door Swing                                                       | RHD                                                             |
| Reversible                                                                    | Yes                                                             |
| Adjustable Shelves                                                            | Yes                                                             |
| Shelf Type                                                                    | Wire                                                            |
| Shelf Qty                                                                     | 3                                                               |
| Full Door Shelves                                                             | 1                                                               |
| Can Storage                                                                   | Yes                                                             |
| Thermostat Type                                                               | Dial                                                            |
| Refrigerant Type                                                              | R134a                                                           |
| Refrigerant Amount                                                            | 2.0 oz.                                                         |
| High Side PSI                                                                 | 250.0                                                           |
| Low Side PSI                                                                  | 103.0                                                           |
| Number of Burners                                                             | 2                                                               |
| Cooktop Controls                                                              | Dial                                                            |
| Interior Height 1                                                             | 22.5" (57 cm)                                                   |
|                                                                               |                                                                 |
| Interior Width 1                                                              | 17.0" (43 cm)                                                   |
| Interior Width 1<br>Interior Depth 1                                          | 17.0" (43 cm)<br>14.0" (36 cm)                                  |
|                                                                               |                                                                 |
| Interior Depth 1                                                              | 14.0" (36 cm)                                                   |
| Interior Depth 1<br>Interior Height 2                                         | 14.0" (36 cm)<br>6.0" (15 cm)                                   |
| Interior Depth 1<br>Interior Height 2<br>Interior Width 2                     | 14.0" (36 cm)<br>6.0" (15 cm)<br>17.0" (43 cm)                  |
| Interior Depth 1<br>Interior Height 2<br>Interior Width 2<br>Interior Depth 2 | 14.0" (36 cm)<br>6.0" (15 cm)<br>17.0" (43 cm)<br>11.0" (28 cm) |