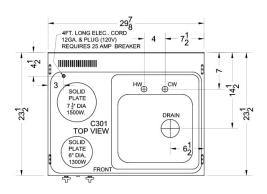

### **C301AUTO Specifications:**

| Overview                                                                      |                                                                 |
|-------------------------------------------------------------------------------|-----------------------------------------------------------------|
| Height of Cabinet                                                             | 40.88" (104 cm)                                                 |
| Width                                                                         | 29.88" (76 cm)                                                  |
| Depth                                                                         | 23.5" (60 cm)                                                   |
| Capacity                                                                      | 3.9 cu.ft. (110 L)                                              |
| Defrost Type                                                                  | Automatic                                                       |
| Door                                                                          | White                                                           |
| Cabinet                                                                       | White                                                           |
| US Electrical Safety                                                          | UL                                                              |
| Amps                                                                          | 25.0                                                            |
| Voltage/Frequency                                                             | 115 V AC/60 Hz                                                  |
| Weight                                                                        | 200.0 lbs. (91 kg)                                              |
| Parts & Labor Warranty                                                        | 1 Year                                                          |
| UPC                                                                           | 761101018300                                                    |
| Kitchenette                                                                   |                                                                 |
| Refrigerator Door Swing                                                       | RHD                                                             |
| Reversible                                                                    | Yes                                                             |
| Adjustable Shelves                                                            | Yes                                                             |
| Shelf Type                                                                    | Wire                                                            |
| Shelf Qty                                                                     | 3                                                               |
| Full Door Shelves                                                             | 1                                                               |
| Can Storage                                                                   | Yes                                                             |
| Thermostat Type                                                               | Dial                                                            |
| Refrigerant Type                                                              | R134a                                                           |
| Refrigerant Amount                                                            | 2.0 oz.                                                         |
| High Side PSI                                                                 | 250.0                                                           |
| Low Side PSI                                                                  | 103.0                                                           |
| Number of Burners                                                             | 2                                                               |
| Cooktop Controls                                                              | Dial                                                            |
| Interior Height 1                                                             | 22.5" (57 cm)                                                   |
|                                                                               |                                                                 |
| Interior Width 1                                                              | 17.0" (43 cm)                                                   |
| Interior Width 1<br>Interior Depth 1                                          | 17.0" (43 cm)<br>14.0" (36 cm)                                  |
|                                                                               |                                                                 |
| Interior Depth 1                                                              | 14.0" (36 cm)                                                   |
| Interior Depth 1<br>Interior Height 2                                         | 14.0" (36 cm)<br>6.0" (15 cm)                                   |
| Interior Depth 1<br>Interior Height 2<br>Interior Width 2                     | 14.0" (36 cm)<br>6.0" (15 cm)<br>17.0" (43 cm)                  |
| Interior Depth 1<br>Interior Height 2<br>Interior Width 2<br>Interior Depth 2 | 14.0" (36 cm)<br>6.0" (15 cm)<br>17.0" (43 cm)<br>11.0" (28 cm) |