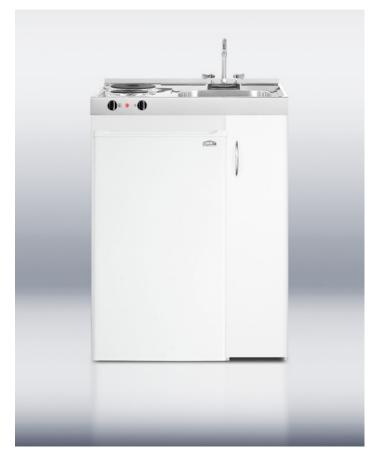

# **C301AUTO**

40.88" x 29.88" x 23.5" (H x W x D)

DISCONTINUED: Replaced by C301AUTOGLASS

#### **Highlights:**

Two easy-to-clean cast iron burners

Includes our automatic defrost FF41ES ENERGY STAR qualified refrigerator-freezer

Perfect in small quarters or as a temporary kitchen

#### **Product Features:**

| Two electric burners                 | Solid cast iron construction lets you boil and fry with no mess on no-spill surfaces                                                                |  |
|--------------------------------------|-----------------------------------------------------------------------------------------------------------------------------------------------------|--|
| One piece stainless steel countertop | Easy to clean and built to last                                                                                                                     |  |
| Sink and faucet                      | Stainless steel sink comes ready to wash                                                                                                            |  |
| 110V Operation                       | Just plug in and cook                                                                                                                               |  |
| Storage compartment                  | Convenient cabinet with center shelf lets you store dry goods behind a door                                                                         |  |
| Refrigerator-freezer included        | Includes SUMMIT FF41ES, an automatic defrost refrigerator-freezer with adjustable shelves, door storage, adjustable thermostat, and reversible door |  |
| Ships fully assembled                | Base model comes in one box. Just slide the refrigerator-freezer into its opening and plug in                                                       |  |
| 100% CFC free                        | Environmentally friendly design without ozone-damaging chemicals                                                                                    |  |