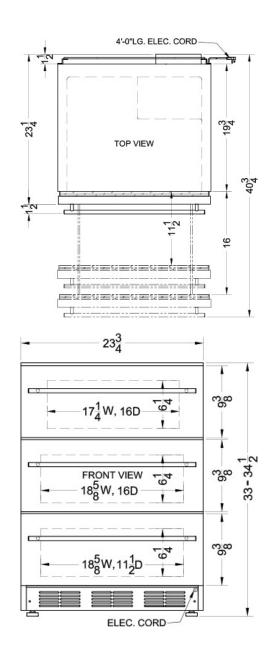

#### 33.25" x 23.75" x 23.58" (H x W x D)

Three-drawer refrigerator in stainless steel for built-in undercounter use, with thin towel bar handles

### SP6DSSTBThin Specifications:

| Overview                                                                                                                                                                                                       |                                                                                                                                           |
|----------------------------------------------------------------------------------------------------------------------------------------------------------------------------------------------------------------|-------------------------------------------------------------------------------------------------------------------------------------------|
| Height of Cabinet                                                                                                                                                                                              | 33.25" (84 cm)                                                                                                                            |
| Width                                                                                                                                                                                                          | 23.75" (60 cm)                                                                                                                            |
| Depth                                                                                                                                                                                                          | 23.58" (60 cm)                                                                                                                            |
| Depth with Handle                                                                                                                                                                                              | 24.75" (63 cm)                                                                                                                            |
| Depth with door at 90°                                                                                                                                                                                         | 40.5" (103 cm)                                                                                                                            |
| Capacity                                                                                                                                                                                                       | 5.4 cu.ft. (153 L)                                                                                                                        |
| Defrost Type                                                                                                                                                                                                   | Automatic                                                                                                                                 |
| Door                                                                                                                                                                                                           | Stainless Steel                                                                                                                           |
| Cabinet                                                                                                                                                                                                        | Stainless Steel                                                                                                                           |
| US Electrical Safety                                                                                                                                                                                           | UL                                                                                                                                        |
| Canadian Electrical<br>Safety                                                                                                                                                                                  | ULC                                                                                                                                       |
| Energy Usage/Year                                                                                                                                                                                              | 423.0kWh/year                                                                                                                             |
| Amps                                                                                                                                                                                                           | 1.3                                                                                                                                       |
| Shipping Weight                                                                                                                                                                                                | 140.0 lbs. (64 kg)                                                                                                                        |
| Parts & Labor Warranty                                                                                                                                                                                         | 1 Year                                                                                                                                    |
| Compressor Warranty                                                                                                                                                                                            | 5 Years                                                                                                                                   |
| UPC                                                                                                                                                                                                            | 761101010700                                                                                                                              |
| Refrigerator Features                                                                                                                                                                                          |                                                                                                                                           |
| nonigerator i catales                                                                                                                                                                                          |                                                                                                                                           |
| Height Adjustable                                                                                                                                                                                              | 1                                                                                                                                         |
| -                                                                                                                                                                                                              | 1<br>Dial                                                                                                                                 |
| Height Adjustable                                                                                                                                                                                              | · · · · · ·                                                                                                                               |
| Height Adjustable<br>Thermostat Type                                                                                                                                                                           | Dial<br>Interior and                                                                                                                      |
| Height Adjustable<br>Thermostat Type<br>Fan Type                                                                                                                                                               | Dial<br>Interior and<br>Exterior                                                                                                          |
| Height Adjustable<br>Thermostat Type<br>Fan Type<br>Refrigerant Type                                                                                                                                           | Dial<br>Interior and<br>Exterior<br>R134a                                                                                                 |
| Height Adjustable<br>Thermostat Type<br>Fan Type<br>Refrigerant Type<br>Refrigerant Amount                                                                                                                     | Dial<br>Interior and<br>Exterior<br>R134a<br>1.8oz.                                                                                       |
| Height Adjustable<br>Thermostat Type<br>Fan Type<br>Refrigerant Type<br>Refrigerant Amount<br>High Side PSI                                                                                                    | Dial<br>Interior and<br>Exterior<br>R134a<br>1.8oz.<br>285.0                                                                              |
| Height Adjustable<br>Thermostat Type<br>Fan Type<br>Refrigerant Type<br>Refrigerant Amount<br>High Side PSI<br>Low Side PSI                                                                                    | Dial<br>Interior and<br>Exterior<br>R134a<br>1.8oz.<br>285.0<br>70.0                                                                      |
| Height Adjustable<br>Thermostat Type<br>Fan Type<br>Refrigerant Type<br>Refrigerant Amount<br>High Side PSI<br>Low Side PSI<br>Level Legs Qty                                                                  | Dial<br>Interior and<br>Exterior<br>R134a<br>1.8oz.<br>285.0<br>70.0<br>4                                                                 |
| Height Adjustable<br>Thermostat Type<br>Fan Type<br>Refrigerant Type<br>Refrigerant Amount<br>High Side PSI<br>Low Side PSI<br>Level Legs Qty<br>Interior Drawers                                              | Dial<br>Interior and<br>Exterior<br>R134a<br>1.8oz.<br>285.0<br>70.0<br>4<br>Yes                                                          |
| Height Adjustable<br>Thermostat Type<br>Fan Type<br>Refrigerant Type<br>Refrigerant Amount<br>High Side PSI<br>Low Side PSI<br>Level Legs Qty<br>Interior Drawers<br>Interior Drawers Qty                      | Dial<br>Interior and<br>Exterior<br>R134a<br>1.8oz.<br>285.0<br>70.0<br>4<br>Yes                                                          |
| Height Adjustable   Thermostat Type   Fan Type   Refrigerant Type   Refrigerant Amount   High Side PSI   Low Side PSI   Level Legs Qty   Interior Drawers   Interior Drawers Qty   Dimensions                  | Dial<br>Interior and<br>Exterior<br>R134a<br>1.8oz.<br>285.0<br>70.0<br>4<br>Yes<br>3                                                     |
| Height Adjustable   Thermostat Type   Fan Type   Refrigerant Type   Refrigerant Amount   High Side PSI   Low Side PSI   Level Legs Qty   Interior Drawers   Interior Height                                    | Dial<br>Interior and<br>Exterior<br>R134a<br>1.8oz.<br>285.0<br>70.0<br>4<br>4<br>Yes<br>3<br>3<br>27.75" (70 cm)                         |
| Height Adjustable   Thermostat Type   Fan Type   Refrigerant Type   Refrigerant Amount   High Side PSI   Low Side PSI   Level Legs Qty   Interior Drawers   Interior Drawers Qty   Dimensions   Interior Width | Dial<br>Interior and<br>Exterior<br>R134a<br>1.8oz.<br>285.0<br>70.0<br>4<br>4<br>Yes<br>3<br>3<br>27.75" (70 cm)<br>20.0" (51 cm)        |
| Height Adjustable   Thermostat Type   Fan Type   Refrigerant Type   Refrigerant Amount   High Side PSI   Low Side PSI   Level Legs Qty   Interior Drawers   Interior Height   Interior Width   Interior Depth  | Dial<br>Interior and<br>Exterior<br>R134a<br>1.8oz.<br>285.0<br>70.0<br>4<br>Yes<br>3<br>27.75" (70 cm)<br>20.0" (51 cm)<br>17.5" (44 cm) |