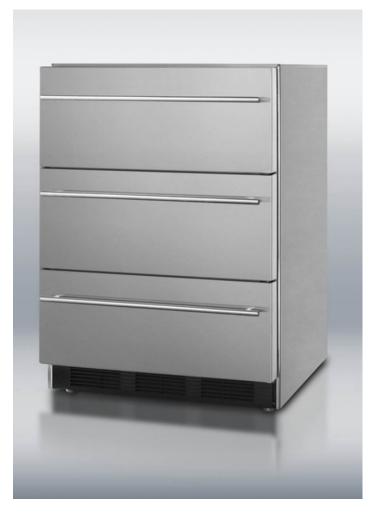

# SP6DSSTBThin

#### 33.25" x 23.75" x 23.58" (H x W x D)

Three-drawer refrigerator in stainless steel for built-in undercounter use, with thin towel bar handles

#### **Highlights:**

Convenient 24 inch footprint fits any tight location

Stainless steel construction made with durable luxury

Three slide drawers with sleek stainless steel handles add refined style to any setting