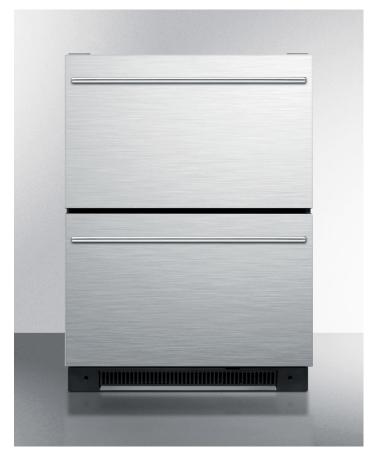

# SP5DS2DSSHH

#### 34.38" x 23.88" x 23.75" (H x W x D)

Two drawer all-refrigerator for built-in use with stainless steel drawer fronts, auto defrost with digital thermostat and alarm

#### **Highlights:**

Designed for built-in use under counters in 24" spaces

Digital thermostat offers precise and convenient temperature control

LED lighting illuminates when the drawer is opened

#### **Product Features:**

| Built-in capable             | Make the best use of space by installing your appliance under the counter                                                   |  |
|------------------------------|-----------------------------------------------------------------------------------------------------------------------------|--|
| Digital thermostat           | Electronic controls for precise temperature management with a readout in Celsius or Fahrenheit; temperature range: 34-45 °F |  |
| Automatic defrost            | Reduced maintenance with auto defrost system                                                                                |  |
| Stainless steel drawers      | Elegant finish over the drawer fronts                                                                                       |  |
| Fully finished black cabinet | Allows the unit to be used freestanding                                                                                     |  |
| Professional handles         | Sleek stainless steel handles offer a professional look                                                                     |  |
| LED lighting                 | Elegant light automatically turns on when the drawer is opened                                                              |  |
| Alarm                        | Audio signal sounds when the drawer is left open for three minutes                                                          |  |
| Sabbath mode                 | Unit can be programmed so that all luminous equipment does not turn on during the Sabbath                                   |  |