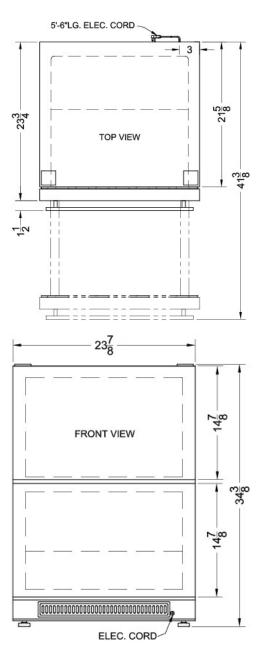

#### 34.38" x 23.88" x 23.75" (H x W x D)

Two drawer all-refrigerator for built-in use with stainless steel drawer fronts, auto defrost with digital thermostat and alarm

### SP5DS2DSSHH Specifications:

| Overview                                                                                                                                                                                                                                                                                |                                                                                                                                                 |
|-----------------------------------------------------------------------------------------------------------------------------------------------------------------------------------------------------------------------------------------------------------------------------------------|-------------------------------------------------------------------------------------------------------------------------------------------------|
| Height of Cabinet                                                                                                                                                                                                                                                                       | 34.38" (87 cm)                                                                                                                                  |
| Width                                                                                                                                                                                                                                                                                   | 23.88" (61 cm)                                                                                                                                  |
| Depth                                                                                                                                                                                                                                                                                   | 23.75" (60 cm)                                                                                                                                  |
| Depth with Handle                                                                                                                                                                                                                                                                       | 25.0" (64 cm)                                                                                                                                   |
| Depth with door at 90°                                                                                                                                                                                                                                                                  | 41.38" (105 cm)                                                                                                                                 |
| Capacity                                                                                                                                                                                                                                                                                | 5.4 cu.ft. (153 L)                                                                                                                              |
| Defrost Type                                                                                                                                                                                                                                                                            | Automatic                                                                                                                                       |
| Door                                                                                                                                                                                                                                                                                    | Stainless Steel                                                                                                                                 |
| Cabinet                                                                                                                                                                                                                                                                                 | Black                                                                                                                                           |
| US Electrical Safety                                                                                                                                                                                                                                                                    | UL                                                                                                                                              |
| Canadian Electrical<br>Safety                                                                                                                                                                                                                                                           | ULC                                                                                                                                             |
| Energy Usage/Year                                                                                                                                                                                                                                                                       | 423.0kWh/year                                                                                                                                   |
| Amps                                                                                                                                                                                                                                                                                    | 1.0                                                                                                                                             |
| Voltage/Frequency                                                                                                                                                                                                                                                                       | 115 V AC/60 Hz                                                                                                                                  |
| Weight                                                                                                                                                                                                                                                                                  | 126.0 lbs. (57 kg)                                                                                                                              |
| Parts & Labor Warranty                                                                                                                                                                                                                                                                  | 1 Year                                                                                                                                          |
| Compressor Warranty                                                                                                                                                                                                                                                                     | 5 Years                                                                                                                                         |
| UPC                                                                                                                                                                                                                                                                                     | 761101023267                                                                                                                                    |
| Refrigerator Features                                                                                                                                                                                                                                                                   |                                                                                                                                                 |
| Crisper Qty                                                                                                                                                                                                                                                                             | 1                                                                                                                                               |
|                                                                                                                                                                                                                                                                                         |                                                                                                                                                 |
| Crisper Finish                                                                                                                                                                                                                                                                          | Transparent                                                                                                                                     |
| Crisper Finish<br>Crisper Cover                                                                                                                                                                                                                                                         | Transparent<br>Glass                                                                                                                            |
|                                                                                                                                                                                                                                                                                         | •                                                                                                                                               |
| Crisper Cover                                                                                                                                                                                                                                                                           | Glass                                                                                                                                           |
| Crisper Cover<br>Thermostat Type                                                                                                                                                                                                                                                        | Glass<br>Digital                                                                                                                                |
| Crisper Cover<br>Thermostat Type<br>Refrigerant Type                                                                                                                                                                                                                                    | Glass<br>Digital<br>R134a                                                                                                                       |
| Crisper Cover<br>Thermostat Type<br>Refrigerant Type<br>Refrigerant Amount                                                                                                                                                                                                              | Glass<br>Digital<br>R134a<br>4.94oz.                                                                                                            |
| Crisper Cover<br>Thermostat Type<br>Refrigerant Type<br>Refrigerant Amount<br>High Side PSI                                                                                                                                                                                             | Glass<br>Digital<br>R134a<br>4.94oz.<br>189.0                                                                                                   |
| Crisper Cover<br>Thermostat Type<br>Refrigerant Type<br>Refrigerant Amount<br>High Side PSI<br>Low Side PSI                                                                                                                                                                             | Glass<br>Digital<br>R134a<br>4.94oz.<br>189.0<br>103.0                                                                                          |
| Crisper Cover<br>Thermostat Type<br>Refrigerant Type<br>Refrigerant Amount<br>High Side PSI<br>Low Side PSI<br>Interior Light                                                                                                                                                           | Glass<br>Digital<br>R134a<br>4.94oz.<br>189.0<br>103.0<br>Yes                                                                                   |
| Crisper Cover<br>Thermostat Type<br>Refrigerant Type<br>Refrigerant Amount<br>High Side PSI<br>Low Side PSI<br>Interior Light<br>Interior Drawers                                                                                                                                       | Glass<br>Digital<br>R134a<br>4.94oz.<br>189.0<br>103.0<br>Yes<br>Yes                                                                            |
| Crisper Cover<br>Thermostat Type<br>Refrigerant Type<br>Refrigerant Amount<br>High Side PSI<br>Low Side PSI<br>Interior Light<br>Interior Drawers<br>Interior Drawers Qty                                                                                                               | Glass<br>Digital<br>R134a<br>4.94oz.<br>189.0<br>103.0<br>Yes<br>Yes                                                                            |
| Crisper Cover<br>Thermostat Type<br>Refrigerant Type<br>Refrigerant Amount<br>High Side PSI<br>Low Side PSI<br>Interior Light<br>Interior Drawers<br>Interior Drawers Qty<br>Drawer Dimensions                                                                                          | Glass<br>Digital<br>R134a<br>4.94oz.<br>189.0<br>103.0<br>Yes<br>Yes<br>2                                                                       |
| Crisper Cover<br>Thermostat Type<br>Refrigerant Type<br>Refrigerant Amount<br>High Side PSI<br>Low Side PSI<br>Interior Light<br>Interior Drawers<br>Interior Drawers Qty<br><b>Drawer Dimensions</b><br>Interior Height 1                                                              | Glass<br>Digital<br>R134a<br>4.94oz.<br>189.0<br>103.0<br>Yes<br>Yes<br>2<br>12.75" (32 cm)                                                     |
| Crisper Cover<br>Thermostat Type<br>Refrigerant Type<br>Refrigerant Amount<br>High Side PSI<br>Low Side PSI<br>Interior Light<br>Interior Drawers<br>Interior Drawers Qty<br><b>Drawer Dimensions</b><br>Interior Height 1<br>Interior Width 1                                          | Glass<br>Digital<br>R134a<br>4.94oz.<br>189.0<br>103.0<br>Yes<br>Yes<br>2<br>12.75" (32 cm)<br>18.13" (46 cm)                                   |
| Crisper Cover<br>Thermostat Type<br>Refrigerant Type<br>Refrigerant Amount<br>High Side PSI<br>Low Side PSI<br>Interior Light<br>Interior Drawers<br>Interior Drawers Qty<br><b>Drawer Dimensions</b><br>Interior Height 1<br>Interior Width 1<br>Interior Depth 1                      | Glass<br>Digital<br>R134a<br>4.94oz.<br>189.0<br>103.0<br>Yes<br>Yes<br>2<br>12.75" (32 cm)<br>18.13" (46 cm)<br>19.5" (50 cm)                  |
| Crisper Cover<br>Thermostat Type<br>Refrigerant Type<br>Refrigerant Amount<br>High Side PSI<br>Low Side PSI<br>Interior Light<br>Interior Drawers<br>Interior Drawers Qty<br><b>Drawer Dimensions</b><br>Interior Height 1<br>Interior Width 1<br>Interior Depth 1<br>Interior Height 2 | Glass<br>Digital<br>R134a<br>4.94oz.<br>189.0<br>103.0<br>Yes<br>Yes<br>2<br>12.75" (32 cm)<br>18.13" (46 cm)<br>19.5" (50 cm)<br>13.0" (33 cm) |

| Dimensions             |                |
|------------------------|----------------|
| Compressor Step Height | 5.0" (13 cm)   |
| Compressor Step Width  | 18.13" (46 cm) |
| Compressor Step Depth  | 8.0" (20 cm)   |