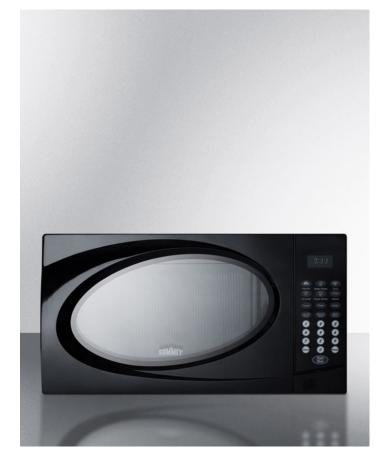

### 10.38" x 17.75" x 13" (H x W x D)

Mid-sized microwave oven with black finish

#### **Highlights:**

Black exterior finish

Digital controls give you extensive heat options at the touch of a button

Pre-set options for popcorn, pizza, and other common items

| Multiple power levels    | Variable power options let you get the right heat for each dish  |  |
|--------------------------|------------------------------------------------------------------|--|
| End of cycle ring        | Audible signal lets you know when the time is up                 |  |
| Clock                    | Digital display of time                                          |  |
| Glass turntable          | Interior includes glass disc that rotates to ensure even heating |  |
| One-Touch Auto Cook Menu | Automatic settings for popcorn, pizza, and more                  |  |