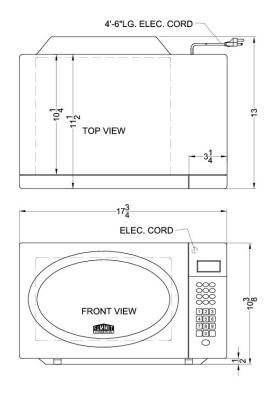

### 10.38" x 17.75" x 13" (H x W x D)

Mid-sized microwave oven with black finish

### SM902BL Specifications:

| Overview                       |                   |
|--------------------------------|-------------------|
| Height of Cabinet              | 10.38" (26 cm)    |
| Width                          | 17.75" (45 cm)    |
| Depth                          | 13.0" (33 cm)     |
| Capacity                       | 0.7 cu.ft. (20 L) |
| Door                           | Black             |
| Cabinet                        | Black             |
| US Electrical Safety           | UL                |
| Canadian Electrical Safety     | ULC               |
| Voltage/Frequency              | 115 V AC/60 Hz    |
| Weight                         | 28.0 lbs. (13 kg) |
| Shipping Weight                | 29.0 lbs. (13 kg) |
| Parts & Labor Warranty         | 90 Days           |
| UPC                            | 761101005591      |
| Microwave                      |                   |
| Туре                           | Countertop        |
| Wattage                        | 700.0             |
| Controls                       | Digital           |
| Digital Display                | Yes               |
| Turntable                      | Yes               |
| Specialized Cooking<br>Buttons | Yes               |