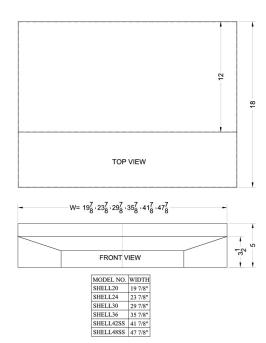

### **Shell30Q Specifications:**

| Overview               |                  |  |
|------------------------|------------------|--|
| Height of Cabinet      | 5.0" (13 cm)     |  |
| Width                  | 30.0" (76 cm)    |  |
| Depth                  | 18.0" (46 cm)    |  |
| Cabinet                | Bisque           |  |
| Weight                 | 10.0 lbs. (5 kg) |  |
| Shipping Weight        | 12.0 lbs. (5 kg) |  |
| Parts & Labor Warranty | 1 Year           |  |
| UPC                    | 761101019963     |  |