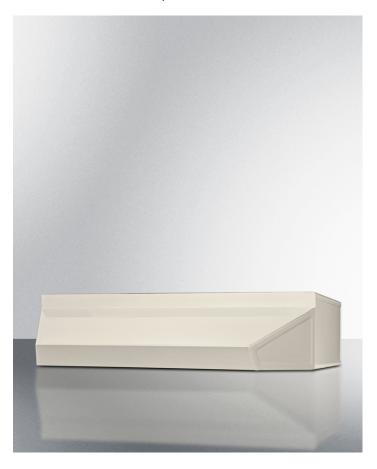

# Shell30Q

5" x 30" x 18" (H x W x D)

30" wide shell hood in bisque

#### **Highlights:**

30" wide shell hood to match 30" ranges Bisque finish and contemporary styling Made in the USA