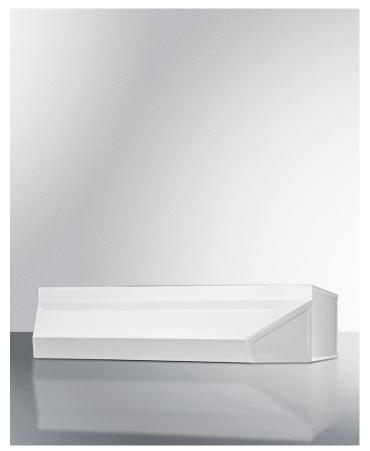

#### 5" x 20" x 18" (H x W x D)

20" wide shell hood in white

#### **Highlights:**

20" wide shell hood matches slim apartment sized rangesWhite finish and contemporary stylingNo electrical components included