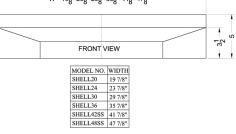

#### 5" x 20" x 18" (H x W x D)

20" wide shell hood in white

#### **Product Features:**

| No electrical components | Shell hoods do not include light or fan                                        |
|--------------------------|--------------------------------------------------------------------------------|
| 20" width                | Designed to match 20 inch ranges; also available in 24, 30, and 36 inch widths |
| White finish             | Black, bisque, and stainless steel shell hoods also available                  |
| Made in the USA          | Solidly constructed for years of use                                           |
| More sizes available     | Additional sizes can be specially ordered (minimums apply)                     |

### Shell20W Specifications:

| Overview               |                  |  |
|------------------------|------------------|--|
| Height of Cabinet      | 5.0" (13 cm)     |  |
| Width                  | 20.0" (51 cm)    |  |
| Depth                  | 18.0" (46 cm)    |  |
| Cabinet                | White            |  |
| Weight                 | 10.0 lbs. (5 kg) |  |
| Shipping Weight        | 12.5 lbs. (6 kg) |  |
| Parts & Labor Warranty | 1 Year           |  |
| UPC                    | 761101020020     |  |