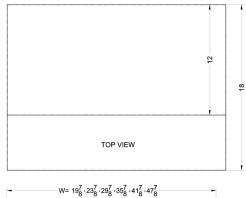

#### 5" x 20" x 18" (H x W x D)

20" wide shell hood in white

### Shell20W Specifications:

| Overview               |                  |  |
|------------------------|------------------|--|
| Height of Cabinet      | 5.0" (13 cm)     |  |
| Width                  | 20.0" (51 cm)    |  |
| Depth                  | 18.0" (46 cm)    |  |
| Cabinet                | White            |  |
| Weight                 | 10.0 lbs. (5 kg) |  |
| Shipping Weight        | 12.5 lbs. (6 kg) |  |
| Parts & Labor Warranty | 1 Year           |  |
| UPC                    | 761101020020     |  |