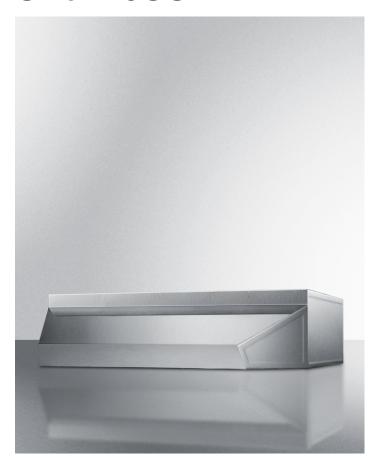

# Shell20SS

5" x 20" x 18" (H x W x D)

20" wide shell hood in stainless steel

#### **Highlights:**

20" wide shell hood matches slim apartment sized ranges Stainless steel finish for lasting durability No electrical components included