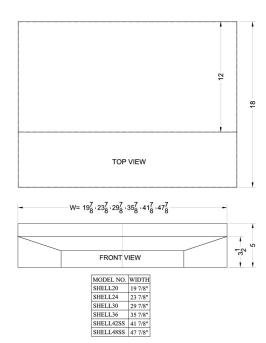

### **Shell20SS Specifications:**

| Overview               |                  |
|------------------------|------------------|
| Height of Cabinet      | 5.0" (13 cm)     |
| Width                  | 20.0" (51 cm)    |
| Depth                  | 18.0" (46 cm)    |
| Cabinet                | Stainless Steel  |
| Weight                 | 10.0 lbs. (5 kg) |
| Shipping Weight        | 12.0 lbs. (5 kg) |
| Parts & Labor Warranty | 1 Year           |
| UPC                    | 761101019406     |