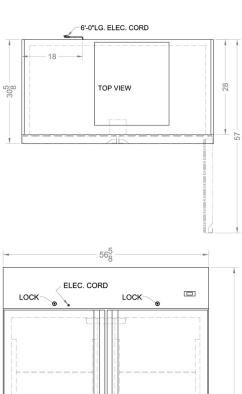

## **SCRI490 Specifications:**

| Overview                                                                                                                                                                       |                                                             |
|--------------------------------------------------------------------------------------------------------------------------------------------------------------------------------|-------------------------------------------------------------|
| Height of Cabinet                                                                                                                                                              | 80.25" (204 cm)                                             |
| Width                                                                                                                                                                          | 56.63" (144 cm)                                             |
| Depth                                                                                                                                                                          | 30.63" (78 cm)                                              |
| Depth with Handle                                                                                                                                                              | 30.63" (78 cm)                                              |
| Depth with door at 90°                                                                                                                                                         | 57.0" (145 cm)                                              |
| Capacity                                                                                                                                                                       | 49.0 cu.ft. (1388 L)                                        |
| Defrost Type                                                                                                                                                                   | Frost-Free                                                  |
| Door                                                                                                                                                                           | Stainless Steel                                             |
| Cabinet                                                                                                                                                                        | Stainless Steel                                             |
| US Electrical Safety                                                                                                                                                           | UL                                                          |
| Sanitation                                                                                                                                                                     | NSF                                                         |
| Amps                                                                                                                                                                           | 6.8                                                         |
| Voltage/Frequency                                                                                                                                                              | 115 V AC/60 Hz                                              |
| Shipping Weight                                                                                                                                                                | 474.0 lbs. (215 kg)                                         |
| Parts & Labor Warranty                                                                                                                                                         | 1 Year                                                      |
| Compressor Warranty                                                                                                                                                            | 5 Years                                                     |
| UPC                                                                                                                                                                            | 761101021492                                                |
|                                                                                                                                                                                |                                                             |
| Refrigerator Features                                                                                                                                                          |                                                             |
| Refrigerator Features  Door Swing                                                                                                                                              | French                                                      |
| -                                                                                                                                                                              | French                                                      |
| Door Swing                                                                                                                                                                     |                                                             |
| Door Swing Shelf Type                                                                                                                                                          | Wire                                                        |
| Door Swing Shelf Type Shelf Qty                                                                                                                                                | Wire 6                                                      |
| Door Swing Shelf Type Shelf Qty Adjustable Shelves                                                                                                                             | Wire<br>6<br>Yes                                            |
| Door Swing Shelf Type Shelf Qty Adjustable Shelves Thermostat Type                                                                                                             | Wire 6 Yes Digital                                          |
| Door Swing Shelf Type Shelf Qty Adjustable Shelves Thermostat Type Fan Type                                                                                                    | Wire 6 Yes Digital Exterior                                 |
| Door Swing Shelf Type Shelf Qty Adjustable Shelves Thermostat Type Fan Type Refrigerant Type                                                                                   | Wire 6 Yes Digital Exterior R134a                           |
| Door Swing Shelf Type Shelf Qty Adjustable Shelves Thermostat Type Fan Type Refrigerant Type Refrigerant Amount                                                                | Wire 6 Yes Digital Exterior R134a 14.48oz.                  |
| Door Swing Shelf Type Shelf Qty Adjustable Shelves Thermostat Type Fan Type Refrigerant Type Refrigerant Amount High Side PSI                                                  | Wire 6 Yes Digital Exterior R134a 14.48oz. 190.0            |
| Door Swing Shelf Type Shelf Qty Adjustable Shelves Thermostat Type Fan Type Refrigerant Type Refrigerant Amount High Side PSI Low Side PSI                                     | Wire 6 Yes Digital Exterior R134a 14.48oz. 190.0            |
| Door Swing Shelf Type Shelf Qty Adjustable Shelves Thermostat Type Fan Type Refrigerant Type Refrigerant Amount High Side PSI Low Side PSI Wheel Qty                           | Wire 6 Yes Digital Exterior R134a 14.48oz. 190.0 90.0       |
| Door Swing Shelf Type Shelf Qty Adjustable Shelves Thermostat Type Fan Type Refrigerant Type Refrigerant Amount High Side PSI Low Side PSI Wheel Qty Interior Light            | Wire 6 Yes Digital Exterior R134a 14.48oz. 190.0 90.0       |
| Door Swing Shelf Type Shelf Qty Adjustable Shelves Thermostat Type Fan Type Refrigerant Type Refrigerant Amount High Side PSI Low Side PSI Wheel Qty Interior Light Dimensions | Wire 6 Yes Digital Exterior R134a 14.48oz. 190.0 90.0 4 Yes |