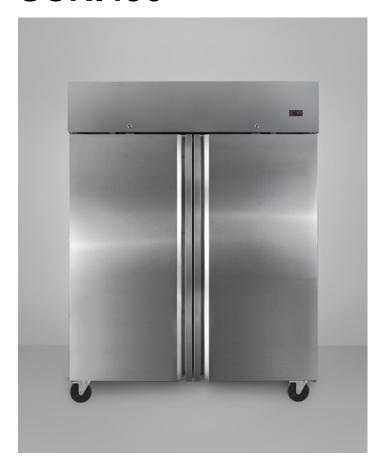

## **SCRI490**

80.25" x 56.63" x 30.63" (H x W x D)

DISCONTINUED: Replaced by SCRR490

## **Highlights:**

DISCONTINUED: Replaced by SCRR490

Complete construction in durable, easy-to-clean 304 grade stainless steel

Two self-closing doors reduce energy consumption

## **Product Features:**

| Complete stainless steel construction | 304 grade stainless is simple to clean and built to last                                                   |
|---------------------------------------|------------------------------------------------------------------------------------------------------------|
| Commercially approved                 | NSF Approved to Standard 7                                                                                 |
| Frost-free operation                  | Let your appliance do the work with a timer defrost heater that continuously keeps ice from forming inside |
| Self-closing door                     | Closes to save energy but will remain open when the door is opened at a 90° angle                          |
| 6 inch casters                        | Self-locking casters for portability and more sanitary cleanup                                             |
| Adjustable shelves                    | Slide-out shelves can sit on any level inside the refrigerator                                             |
| Digital thermostat                    | Easy push buttons and an external temperature readout for precise temperature management                   |
| Front-mounted lock                    | Keep contents secure with a key lock on each door                                                          |
| Interior light                        | Automatically illuminates when you open the door                                                           |