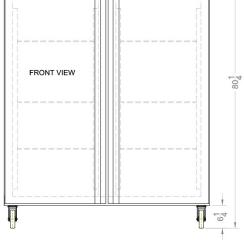

## **SCRI490 Specifications:**

| Overview                                                                                                                                                                       |                                                             |
|--------------------------------------------------------------------------------------------------------------------------------------------------------------------------------|-------------------------------------------------------------|
| Height of Cabinet                                                                                                                                                              | 80.25" (204 cm)                                             |
| Width                                                                                                                                                                          | 56.63" (144 cm)                                             |
| Depth                                                                                                                                                                          | 30.63" (78 cm)                                              |
| Depth with Handle                                                                                                                                                              | 30.63" (78 cm)                                              |
| Depth with door at 90°                                                                                                                                                         | 57.0" (145 cm)                                              |
| Capacity                                                                                                                                                                       | 49.0 cu.ft. (1388 L)                                        |
| Defrost Type                                                                                                                                                                   | Frost-Free                                                  |
| Door                                                                                                                                                                           | Stainless Steel                                             |
| Cabinet                                                                                                                                                                        | Stainless Steel                                             |
| US Electrical Safety                                                                                                                                                           | UL                                                          |
| Sanitation                                                                                                                                                                     | NSF                                                         |
| Amps                                                                                                                                                                           | 6.8                                                         |
| Voltage/Frequency                                                                                                                                                              | 115 V AC/60 Hz                                              |
| Shipping Weight                                                                                                                                                                | 474.0 lbs. (215 kg)                                         |
| Parts & Labor Warranty                                                                                                                                                         | 1 Year                                                      |
| Compressor Warranty                                                                                                                                                            | 5 Years                                                     |
| UPC                                                                                                                                                                            | 761101021492                                                |
|                                                                                                                                                                                |                                                             |
| Refrigerator Features                                                                                                                                                          |                                                             |
| Refrigerator Features  Door Swing                                                                                                                                              | French                                                      |
| -                                                                                                                                                                              | French                                                      |
| Door Swing                                                                                                                                                                     |                                                             |
| Door Swing Shelf Type                                                                                                                                                          | Wire                                                        |
| Door Swing Shelf Type Shelf Qty                                                                                                                                                | Wire 6                                                      |
| Door Swing Shelf Type Shelf Qty Adjustable Shelves                                                                                                                             | Wire<br>6<br>Yes                                            |
| Door Swing Shelf Type Shelf Qty Adjustable Shelves Thermostat Type                                                                                                             | Wire 6 Yes Digital                                          |
| Door Swing Shelf Type Shelf Qty Adjustable Shelves Thermostat Type Fan Type                                                                                                    | Wire 6 Yes Digital Exterior                                 |
| Door Swing Shelf Type Shelf Qty Adjustable Shelves Thermostat Type Fan Type Refrigerant Type                                                                                   | Wire 6 Yes Digital Exterior R134a                           |
| Door Swing Shelf Type Shelf Qty Adjustable Shelves Thermostat Type Fan Type Refrigerant Type Refrigerant Amount                                                                | Wire 6 Yes Digital Exterior R134a 14.48oz.                  |
| Door Swing Shelf Type Shelf Qty Adjustable Shelves Thermostat Type Fan Type Refrigerant Type Refrigerant Amount High Side PSI                                                  | Wire 6 Yes Digital Exterior R134a 14.48oz. 190.0            |
| Door Swing Shelf Type Shelf Qty Adjustable Shelves Thermostat Type Fan Type Refrigerant Type Refrigerant Amount High Side PSI Low Side PSI                                     | Wire 6 Yes Digital Exterior R134a 14.48oz. 190.0            |
| Door Swing Shelf Type Shelf Qty Adjustable Shelves Thermostat Type Fan Type Refrigerant Type Refrigerant Amount High Side PSI Low Side PSI Wheel Qty                           | Wire 6 Yes Digital Exterior R134a 14.48oz. 190.0 90.0       |
| Door Swing Shelf Type Shelf Qty Adjustable Shelves Thermostat Type Fan Type Refrigerant Type Refrigerant Amount High Side PSI Low Side PSI Wheel Qty Interior Light            | Wire 6 Yes Digital Exterior R134a 14.48oz. 190.0 90.0       |
| Door Swing Shelf Type Shelf Qty Adjustable Shelves Thermostat Type Fan Type Refrigerant Type Refrigerant Amount High Side PSI Low Side PSI Wheel Qty Interior Light Dimensions | Wire 6 Yes Digital Exterior R134a 14.48oz. 190.0 90.0 4 Yes |