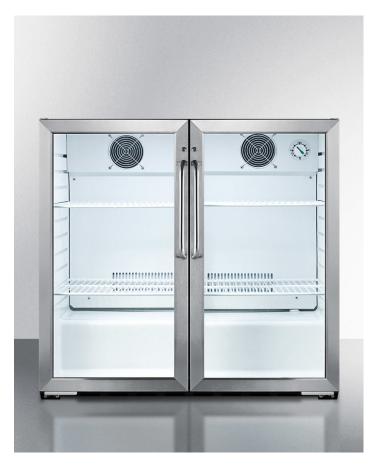

## SCR7052DCSS

34.5" x 35.5" x 19.38" (H x W x D)

Commercial back bar beverage center for freestanding use, with self-closing French doors and stainless steel cabinet

## **Highlights:**

Two solid glass doors offer a full view of contents inside

Commercially approved for use in foodservice establishments

Factory installed locks provide security you can count on

## **Product Features:**

| Commercially listed     | ETL-S listed to NSF standards for commercial use                                                              |
|-------------------------|---------------------------------------------------------------------------------------------------------------|
| Factory installed locks | Keyed locks for a secure interior                                                                             |
| Automatic defrost       | Reduced maintenance with auto defrost system                                                                  |
| Adjustable shelves      | Rearrange your refrigerator space to accommodate all shapes and sizes or remove shelves for a simple clean-up |
| Two glass doors         | Solid glass doors provide a clear view of interior contents                                                   |
| Stainless steel cabinet | 304 grade stainless steel wrapped cabinet                                                                     |
| Interior light          | Illuminates the interior for a full view of stored items                                                      |
| Adjustable thermostat   | Manage the temperature with ease and accuracy                                                                 |
| 100% CFC Free           | Environmentally friendly design with no ozone-damaging chemicals                                              |