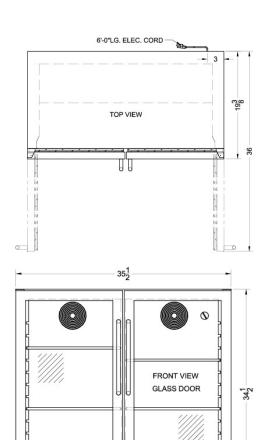

## **SCR7052DCSS Specifications:**

| Overview                                                                                                                                                  |                                                 |
|-----------------------------------------------------------------------------------------------------------------------------------------------------------|-------------------------------------------------|
| Height of Cabinet                                                                                                                                         | 34.5" (88 cm)                                   |
| Width                                                                                                                                                     | 35.5" (90 cm)                                   |
| Depth                                                                                                                                                     | 19.38" (49 cm)                                  |
| Depth with door at 90°                                                                                                                                    | 36.0" (91 cm)                                   |
| Capacity                                                                                                                                                  | 6.5 cu.ft. (184 L)                              |
| Defrost Type                                                                                                                                              | Automatic                                       |
| Door                                                                                                                                                      | Glass                                           |
| Cabinet                                                                                                                                                   | Stainless Steel                                 |
| US Electrical Safety                                                                                                                                      | ETL                                             |
| Sanitation                                                                                                                                                | ETL-S                                           |
| Amps                                                                                                                                                      | 3.2                                             |
| Voltage/Frequency                                                                                                                                         | 115 V AC/60 Hz                                  |
| Weight                                                                                                                                                    | 138.0 lbs. (63 kg)                              |
| Shipping Weight                                                                                                                                           | 200.0 lbs. (91 kg)                              |
| Parts & Labor Warranty                                                                                                                                    | 1 Year                                          |
| Compressor Warranty                                                                                                                                       | 5 Years                                         |
|                                                                                                                                                           | 761101032573                                    |
| UPC                                                                                                                                                       | 701101032373                                    |
| UPC Refrigerator Features                                                                                                                                 | 701101032373                                    |
|                                                                                                                                                           | French                                          |
| Refrigerator Features                                                                                                                                     |                                                 |
| Refrigerator Features Door Swing                                                                                                                          | French                                          |
| Refrigerator Features  Door Swing  Reversible                                                                                                             | French                                          |
| Refrigerator Features  Door Swing  Reversible  Shelf Type                                                                                                 | French<br>No<br>Wire                            |
| Refrigerator Features  Door Swing  Reversible  Shelf Type  Shelf Qty                                                                                      | French<br>No<br>Wire<br>4                       |
| Refrigerator Features  Door Swing  Reversible  Shelf Type  Shelf Qty  Adjustable Shelves                                                                  | French No Wire 4 Yes                            |
| Refrigerator Features  Door Swing  Reversible  Shelf Type  Shelf Qty  Adjustable Shelves  Thermostat Type                                                 | French No Wire 4 Yes Dial                       |
| Refrigerator Features  Door Swing  Reversible  Shelf Type  Shelf Qty  Adjustable Shelves  Thermostat Type  Fan Type                                       | French No Wire 4 Yes Dial Interior              |
| Refrigerator Features  Door Swing Reversible Shelf Type Shelf Qty Adjustable Shelves Thermostat Type Fan Type Refrigerant Type                            | French No Wire 4 Yes Dial Interior R134a        |
| Refrigerator Features  Door Swing  Reversible  Shelf Type  Shelf Qty  Adjustable Shelves  Thermostat Type  Fan Type  Refrigerant Type  Refrigerant Amount | French No Wire 4 Yes Dial Interior R134a 7.4oz. |