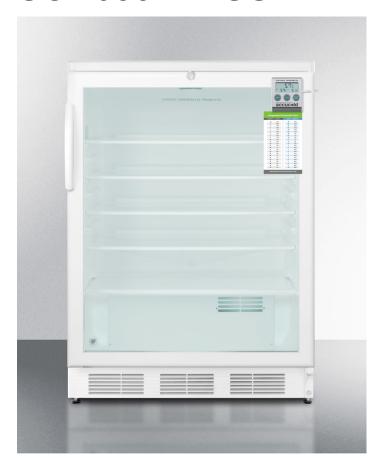

# **SCR600LPLUS**

33.5" x 23.63" x 23.5" (H x W x D)

24" wide glass door refrigerator for freestanding use, auto defrost with a lock, thermometer, and internal fan

#### **Highlights:**

Ideal 24" footprint offers large capacity in a slim fit

Thermometer provides external readout of current and high/low temperature

Glass door offers full display of interior

#### **Product Features:**

| Commercially approved        | ETL-S listed to NSF standards for commercial use                                           |
|------------------------------|--------------------------------------------------------------------------------------------|
| Fully finished white cabinet | Allows the unit to be used freestanding                                                    |
| Glass door                   | Provides a full display of stored contents                                                 |
| Factory installed lock       | Keyed security on the refrigerator door                                                    |
| Thermometer                  | Thermometer provides external readout of current and high/low temperatures                 |
| Automatic defrost            | Reduced maintenance with auto defrost system                                               |
| Internal fan with heat sink  | Fan-forced cooling helps the unit stay evenly cooled from top to bottom                    |
| Adjustable wire shelves      | Rearrange refrigerator space to accommodate all sizes or remove shelves for simple cleanup |
| Interior light               | Turn the light on and off with a convenient rocker switch                                  |