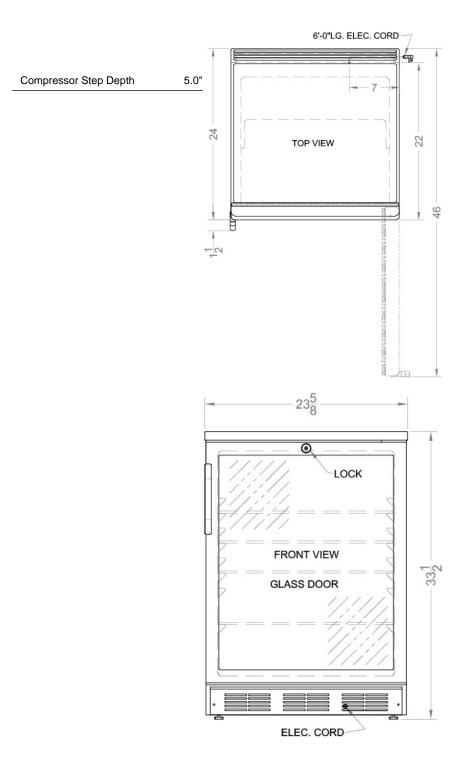

#### **SCR600LPLUS Specifications:**

| Overview                                                                                                                                                                                                           |                                                                                                                     |
|--------------------------------------------------------------------------------------------------------------------------------------------------------------------------------------------------------------------|---------------------------------------------------------------------------------------------------------------------|
| Height of Cabinet                                                                                                                                                                                                  | 33.5" (85 cm)                                                                                                       |
| Width                                                                                                                                                                                                              | 23.63" (60 cm)                                                                                                      |
| Depth                                                                                                                                                                                                              | 23.5" (60 cm)                                                                                                       |
| Depth with Handle                                                                                                                                                                                                  | 25.5" (65 cm)                                                                                                       |
| Depth with door at 90°                                                                                                                                                                                             | 46.0" (117 cm)                                                                                                      |
| Capacity                                                                                                                                                                                                           | 5.5 cu.ft. (156 L)                                                                                                  |
| Defrost Type                                                                                                                                                                                                       | Automatic                                                                                                           |
| Door                                                                                                                                                                                                               | Glass                                                                                                               |
| Cabinet                                                                                                                                                                                                            | White                                                                                                               |
| US Electrical Safety                                                                                                                                                                                               | UL                                                                                                                  |
| Canadian Electrical<br>Safety                                                                                                                                                                                      | ULC                                                                                                                 |
| Sanitation                                                                                                                                                                                                         | ETL-S                                                                                                               |
| Amps                                                                                                                                                                                                               | 1.0                                                                                                                 |
| Shipping Weight                                                                                                                                                                                                    | 115.0 lbs. (52 kg)                                                                                                  |
| Parts & Labor Warranty                                                                                                                                                                                             | 1 Year                                                                                                              |
| Compressor Warranty                                                                                                                                                                                                | 5 Years                                                                                                             |
| UPC                                                                                                                                                                                                                | 761101042343                                                                                                        |
| Refrigerator Features                                                                                                                                                                                              |                                                                                                                     |
| Door Swing                                                                                                                                                                                                         |                                                                                                                     |
| Door Swing                                                                                                                                                                                                         | RHD                                                                                                                 |
| Reversible                                                                                                                                                                                                         | RHD<br>Factory Reversible                                                                                           |
|                                                                                                                                                                                                                    |                                                                                                                     |
| Reversible                                                                                                                                                                                                         | Factory Reversible                                                                                                  |
| Reversible Shelf Type                                                                                                                                                                                              | Factory Reversible Wire                                                                                             |
| Reversible Shelf Type Shelf Qty                                                                                                                                                                                    | Factory Reversible Wire 4                                                                                           |
| Reversible Shelf Type Shelf Qty Adjustable Shelves                                                                                                                                                                 | Factory Reversible Wire 4 Yes                                                                                       |
| Reversible Shelf Type Shelf Qty Adjustable Shelves Thermostat Type                                                                                                                                                 | Factory Reversible Wire 4 Yes Dial                                                                                  |
| Reversible Shelf Type Shelf Qty Adjustable Shelves Thermostat Type Fan Type                                                                                                                                        | Factory Reversible Wire 4 Yes Dial                                                                                  |
| Reversible Shelf Type Shelf Qty Adjustable Shelves Thermostat Type Fan Type Refrigerant Type                                                                                                                       | Factory Reversible Wire 4 Yes Dial Interior R134a                                                                   |
| Reversible Shelf Type Shelf Qty Adjustable Shelves Thermostat Type Fan Type Refrigerant Type Refrigerant Amount                                                                                                    | Factory Reversible  Wire  4  Yes  Dial  Interior  R134a  1.8oz.                                                     |
| Reversible Shelf Type Shelf Qty Adjustable Shelves Thermostat Type Fan Type Refrigerant Type Refrigerant Amount High Side PSI                                                                                      | Factory Reversible Wire 4 Yes Dial Interior R134a 1.8oz. 285.0                                                      |
| Reversible Shelf Type Shelf Qty Adjustable Shelves Thermostat Type Fan Type Refrigerant Type Refrigerant Amount High Side PSI Low Side PSI                                                                         | Factory Reversible Wire 4 Yes Dial Interior R134a 1.8oz. 285.0 70.0                                                 |
| Reversible Shelf Type Shelf Qty Adjustable Shelves Thermostat Type Fan Type Refrigerant Type Refrigerant Amount High Side PSI Low Side PSI Level Legs Qty                                                          | Factory Reversible Wire 4 Yes Dial Interior R134a 1.8oz. 285.0 70.0                                                 |
| Reversible Shelf Type Shelf Qty Adjustable Shelves Thermostat Type Fan Type Refrigerant Type Refrigerant Amount High Side PSI Low Side PSI Level Legs Qty Interior Light                                           | Factory Reversible Wire 4 Yes Dial Interior R134a 1.8oz. 285.0 70.0                                                 |
| Reversible Shelf Type Shelf Qty Adjustable Shelves Thermostat Type Fan Type Refrigerant Type Refrigerant Amount High Side PSI Low Side PSI Level Legs Qty Interior Light Dimensions                                | Factory Reversible  Wire  4  Yes  Dial Interior R134a 1.8oz. 285.0 70.0 2 Yes                                       |
| Reversible Shelf Type Shelf Qty Adjustable Shelves Thermostat Type Fan Type Refrigerant Type Refrigerant Amount High Side PSI Low Side PSI Level Legs Qty Interior Light Dimensions Interior Height                | Factory Reversible  Wire  4  Yes  Dial Interior R134a  1.8oz. 285.0  70.0  2  Yes  26.0" (66 cm)                    |
| Reversible Shelf Type Shelf Qty Adjustable Shelves Thermostat Type Fan Type Refrigerant Type Refrigerant Amount High Side PSI Low Side PSI Level Legs Qty Interior Light Dimensions Interior Height Interior Width | Factory Reversible  Wire  4  Yes  Dial  Interior  R134a  1.8oz.  285.0  70.0  2  Yes  26.0" (66 cm)  20.75" (53 cm) |