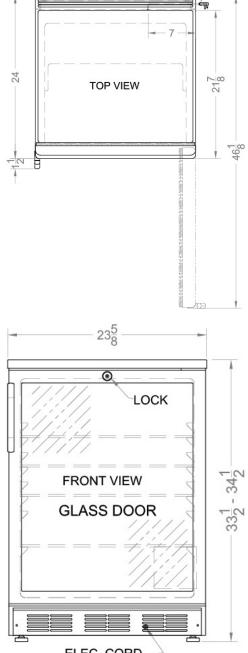

## SCR600LBIMEDDT Specifications:

| Overview                                                                                                                                                          |                                                                                                    |
|-------------------------------------------------------------------------------------------------------------------------------------------------------------------|----------------------------------------------------------------------------------------------------|
| Height of Cabinet                                                                                                                                                 | 33.5" (85 cm)                                                                                      |
| Width                                                                                                                                                             | 23.63" (60 cm)                                                                                     |
| Depth                                                                                                                                                             | 23.5" (60 cm)                                                                                      |
| Depth with Handle                                                                                                                                                 | 25.5" (65 cm)                                                                                      |
| Depth with door at 90°                                                                                                                                            | 46.0" (117 cm)                                                                                     |
| Capacity                                                                                                                                                          | 5.5 cu.ft. (156 L)                                                                                 |
| Defrost Type                                                                                                                                                      | Automatic                                                                                          |
| Door                                                                                                                                                              | Glass                                                                                              |
| Cabinet                                                                                                                                                           | White                                                                                              |
| US Electrical Safety                                                                                                                                              | UL                                                                                                 |
| Canadian Electrical<br>Safety                                                                                                                                     | ULC                                                                                                |
| Sanitation                                                                                                                                                        | ETL-S                                                                                              |
| Amps                                                                                                                                                              | 1.3                                                                                                |
| Shipping Weight                                                                                                                                                   | 117.0 lbs. (53 kg)                                                                                 |
| Parts & Labor Warranty                                                                                                                                            | 1 Year                                                                                             |
| Compressor Warranty                                                                                                                                               | 5 Years                                                                                            |
| UPC                                                                                                                                                               | 761101032481                                                                                       |
| Refrigerator Features                                                                                                                                             |                                                                                                    |
| Door Swing                                                                                                                                                        | RHD                                                                                                |
| Reversible                                                                                                                                                        | Factory Reversible                                                                                 |
| Height Adjustable                                                                                                                                                 | 1                                                                                                  |
| Shelf Type                                                                                                                                                        | Wire                                                                                               |
| Shelf Qty                                                                                                                                                         | 4                                                                                                  |
| Adjustable Shelves                                                                                                                                                | Yes                                                                                                |
|                                                                                                                                                                   | Tes                                                                                                |
| Thermostat Type                                                                                                                                                   | Digital                                                                                            |
| Thermostat Type<br>Fan Type                                                                                                                                       |                                                                                                    |
|                                                                                                                                                                   | Digital<br>Interior and                                                                            |
| Fan Type                                                                                                                                                          | Digital<br>Interior and<br>Exterior                                                                |
| Fan Type<br>Refrigerant Type                                                                                                                                      | Digital<br>Interior and<br>Exterior<br>R134a                                                       |
| Fan Type<br>Refrigerant Type<br>Refrigerant Amount                                                                                                                | Digital<br>Interior and<br>Exterior<br>R134a<br>1.8oz.                                             |
| Fan Type<br>Refrigerant Type<br>Refrigerant Amount<br>High Side PSI                                                                                               | Digital<br>Interior and<br>Exterior<br>R134a<br>1.8oz.<br>285.0                                    |
| Fan Type<br>Refrigerant Type<br>Refrigerant Amount<br>High Side PSI<br>Low Side PSI                                                                               | Digital<br>Interior and<br>Exterior<br>R134a<br>1.8oz.<br>285.0<br>70.0                            |
| Fan Type<br>Refrigerant Type<br>Refrigerant Amount<br>High Side PSI<br>Low Side PSI<br>Level Legs Qty                                                             | Digital<br>Interior and<br>Exterior<br>R134a<br>1.8oz.<br>285.0<br>70.0<br>4                       |
| Fan Type<br>Refrigerant Type<br>Refrigerant Amount<br>High Side PSI<br>Low Side PSI<br>Level Legs Qty<br>Interior Light                                           | Digital<br>Interior and<br>Exterior<br>R134a<br>1.8oz.<br>285.0<br>70.0<br>4<br>Yes                |
| Fan Type<br>Refrigerant Type<br>Refrigerant Amount<br>High Side PSI<br>Low Side PSI<br>Level Legs Qty<br>Interior Light<br>Temperature Range                      | Digital<br>Interior and<br>Exterior<br>R134a<br>1.8oz.<br>285.0<br>70.0<br>4<br>Yes                |
| Fan Type<br>Refrigerant Type<br>Refrigerant Amount<br>High Side PSI<br>Low Side PSI<br>Level Legs Qty<br>Interior Light<br>Temperature Range<br><b>Dimensions</b> | Digital<br>Interior and<br>Exterior<br>R134a<br>1.8oz.<br>285.0<br>70.0<br>4<br>Yes<br>34º to 46ºF |

| Compressor Step Height | 6.0" (15 cm)   |
|------------------------|----------------|
| Compressor Step Width  | 20.75" (53 cm) |
| Compressor Step Depth  | 5.0" (13 cm)   |

6'-0"LG. ELEC. CORD

ELEC. CORD