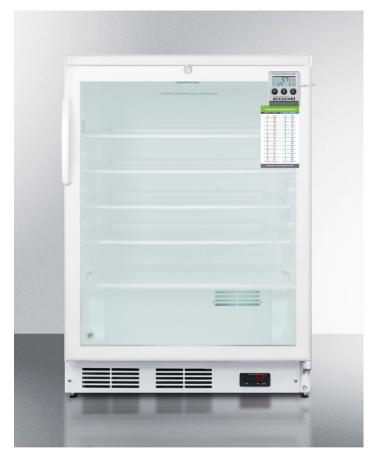

## 33.5" x 23.63" x 23.5" (H x W x D)

24" wide glass door all-refrigerator for built-in use, with digital thermostat, internal fan, lock, temperature alarm, and hospital grade plug

#### **Highlights:**

Flexible design allows built-in or freestanding use in 24" wide spaces

Glass door offers full display of interior

Factory installed lock provides security you can count on

### **Product Features:**

| Built-in capable                          | Make the best use of space by installing your appliance under the counter                  |  |
|-------------------------------------------|--------------------------------------------------------------------------------------------|--|
| Fully finished white cabinet              | Allows the unit to be used freestanding                                                    |  |
| Glass door                                | Provides a full display of stored contents                                                 |  |
| Factory installed lock                    | Keyed lock for secure interior                                                             |  |
| Hospital grade cord with 'green dot' plug | Secure three-pronged cord for added unit safety                                            |  |
| Automatic defrost                         | Reduced maintenance with auto defrost system                                               |  |
| Digital thermostat                        | Electronic controls for more precise temperature management                                |  |
| High temperature alarm                    | Warns of temperature fluctuations and includes an external temperature readout on the door |  |
| Internal fan with heat sink               | Fan-forced cooling ensures the unit is evenly cooled from top to bottom                    |  |