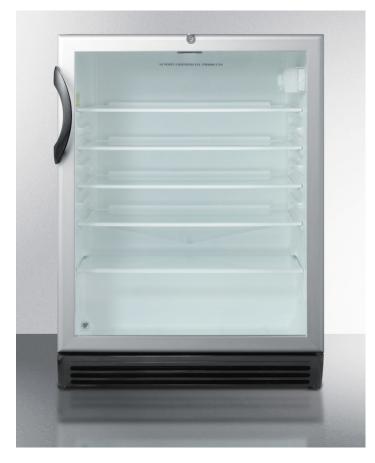

# SCR600BLADA

#### 32.38" x 23.63" x 23.5" (H x W x D)

ADA compliant, commercially approved glass door beverage center with black cabinet and front lock

#### **Highlights:**

UNAVAILABLE AT THIS TIME

Commercially approved for use in food service establishments

32 inches high to meet ADA guidelines for lower counter height

### **Product Features:**

| Commercially approved           | ETL-S Listed and CalCode Compliant                                                                                |
|---------------------------------|-------------------------------------------------------------------------------------------------------------------|
| ADA Compliant                   | 32 inch height is designed to meet ADA guidelines for lower counter height                                        |
| Factory installed lock          | Keyed lock for a secure interior                                                                                  |
| Fully finished black cabinet    | Allows the unit to be used freestanding                                                                           |
| Double pane tempered glass door | Heat resistant design provides clear view of stored products, with an elegant trim in brushed aluminum            |
| Reversible door                 | Keep placement options flexible with a reversible door swing that is easy to switch when your arrangement changes |
| Automatic defrost               | Reduced user maintenance with automatic defrost                                                                   |
| Adjustable glass shelves        | Rearrange the refrigerator space to fit any sized item or remove shelves for simple cleanup                       |
| Hidden evaporator               | SUMMIT's "hidden" evaporator is concealed in the wall so it never touches your food or fingers                    |