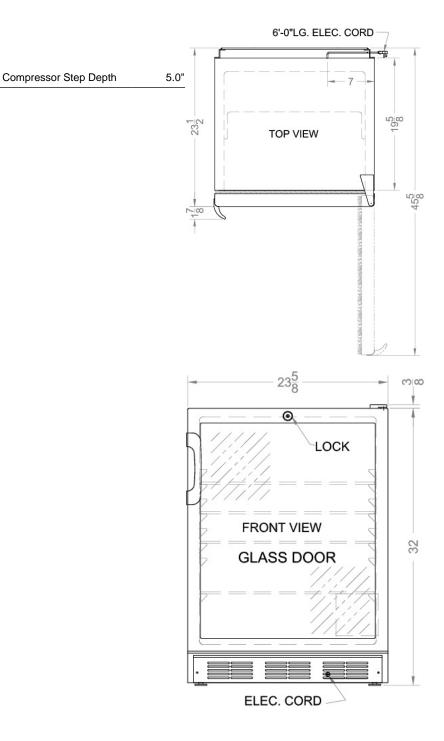

## SCR600BLADA Specifications:

| Overview                          |                                 |
|-----------------------------------|---------------------------------|
| Height of Cabinet                 | 32.0" (81 cm)                   |
| Height to Hinge Cap               | 32.38" (82 cm)                  |
| Width                             | 23.63" (60 cm)                  |
| Depth                             | 23.5" (60 cm)                   |
| Depth with Handle                 | 25.38" (64 cm)                  |
| Depth with door at 90°            | 45.63" (116 cm)                 |
| Capacity                          | 5.5 cu.ft. (156 L)              |
| Defrost Type                      | Automatic                       |
| Door                              | Glass                           |
| Cabinet                           | Black                           |
| US Electrical Safety              | UL                              |
| Canadian Electrical<br>Safety     | ULC                             |
| Sanitation                        | ETL-S                           |
| Amps                              | 1.3                             |
| Shipping Weight                   | 120.0 lbs. (54 kg)              |
| Parts & Labor Warranty            | 1 Year                          |
| Compressor Warranty               | 5 Years                         |
| UPC                               | 761101019208                    |
| Refrigerator Features             |                                 |
| Door Swing                        | RHD                             |
| Reversible                        | Yes                             |
| Shelf Type                        | Glass                           |
| Shelf Qty                         | 4                               |
| Adjustable Shelves                | Yes                             |
| Thermostat Type                   | Dial                            |
| Refrigerant Type                  | R134a                           |
| Refrigerant Amount                | 1.8oz.                          |
| High Side PSI                     | 285.0                           |
| Low Side PSI                      | 70.0                            |
| Level Legs Qty                    | 4                               |
| Interior Light                    | Yes                             |
| Dimensions                        |                                 |
|                                   | 26.0" (66 cm)                   |
| Interior Height                   |                                 |
| Interior Height<br>Interior Width | 20.75" (53 cm)                  |
| -                                 | 20.75" (53 cm)<br>17.5" (44 cm) |
| Interior Width                    |                                 |
| Interior Width Interior Depth     | 17.5" (44 cm)                   |