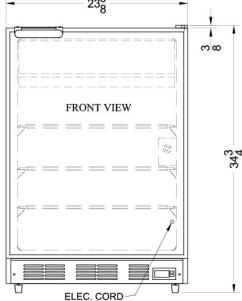

### **BI605BFF Specifications:**

| Overview                                                                                                                                                                                                                                                                                     |                                                                                                                    |
|----------------------------------------------------------------------------------------------------------------------------------------------------------------------------------------------------------------------------------------------------------------------------------------------|--------------------------------------------------------------------------------------------------------------------|
| Height of Cabinet                                                                                                                                                                                                                                                                            | 34.38" (87 cm)                                                                                                     |
| Height to Hinge Cap                                                                                                                                                                                                                                                                          | 34.75" (88 cm)                                                                                                     |
| Width                                                                                                                                                                                                                                                                                        | 23.75" (60 cm)                                                                                                     |
| Depth                                                                                                                                                                                                                                                                                        | 24.5" (62 cm)                                                                                                      |
| Depth with door at 90°                                                                                                                                                                                                                                                                       | 47.0" (119 cm)                                                                                                     |
| Capacity                                                                                                                                                                                                                                                                                     | 6.1 cu.ft. (173<br>L)                                                                                              |
| Defrost Type                                                                                                                                                                                                                                                                                 | Automatic                                                                                                          |
| Door                                                                                                                                                                                                                                                                                         | Black                                                                                                              |
| Cabinet                                                                                                                                                                                                                                                                                      | Black                                                                                                              |
| US Electrical Safety                                                                                                                                                                                                                                                                         | UL                                                                                                                 |
| Energy Usage/Year                                                                                                                                                                                                                                                                            | 342.0kWh/year                                                                                                      |
| Amps                                                                                                                                                                                                                                                                                         | 0.9                                                                                                                |
| Voltage/Frequency                                                                                                                                                                                                                                                                            | 115 V AC/60 Hz                                                                                                     |
| Weight                                                                                                                                                                                                                                                                                       | 120.0 lbs. (54<br>kg)                                                                                              |
| Shipping Weight                                                                                                                                                                                                                                                                              | 130.0 lbs. (59<br>kg)                                                                                              |
| Parts & Labor Warranty                                                                                                                                                                                                                                                                       | 1 Year                                                                                                             |
| Compressor Warranty                                                                                                                                                                                                                                                                          | 5 Years                                                                                                            |
| Compressor warranty                                                                                                                                                                                                                                                                          | J Icais                                                                                                            |
| UPC                                                                                                                                                                                                                                                                                          | 761101012803                                                                                                       |
|                                                                                                                                                                                                                                                                                              |                                                                                                                    |
| UPC                                                                                                                                                                                                                                                                                          |                                                                                                                    |
| UPC Refrigerator-Freezer                                                                                                                                                                                                                                                                     | 761101012803                                                                                                       |
| UPC Refrigerator-Freezer Door Swing                                                                                                                                                                                                                                                          | 761101012803<br>RHD                                                                                                |
| UPC Refrigerator-Freezer Door Swing Reversible                                                                                                                                                                                                                                               | 761101012803<br>RHD<br>Yes                                                                                         |
| UPC Refrigerator-Freezer Door Swing Reversible Adjustable Shelves                                                                                                                                                                                                                            | 761101012803<br>RHD<br>Yes                                                                                         |
| UPC Refrigerator-Freezer Door Swing Reversible Adjustable Shelves Interior Light                                                                                                                                                                                                             | 761101012803  RHD  Yes  Yes  Yes                                                                                   |
| UPC Refrigerator-Freezer Door Swing Reversible Adjustable Shelves Interior Light Refrigerator - Interior Height                                                                                                                                                                              | 761101012803  RHD  Yes  Yes  Yes  20.25" (51 cm)                                                                   |
| UPC Refrigerator-Freezer Door Swing Reversible Adjustable Shelves Interior Light Refrigerator - Interior Height Refrigerator - Interior Width                                                                                                                                                | 761101012803  RHD  Yes  Yes  Yes  20.25" (51 cm)  21.0" (53 cm)                                                    |
| UPC Refrigerator-Freezer Door Swing Reversible Adjustable Shelves Interior Light Refrigerator - Interior Height Refrigerator - Interior Width Refrigerator - Interior Depth                                                                                                                  | 761101012803  RHD  Yes  Yes  20.25" (51 cm)  21.0" (53 cm)  20.5" (52 cm)                                          |
| UPC Refrigerator-Freezer Door Swing Reversible Adjustable Shelves Interior Light Refrigerator - Interior Height Refrigerator - Interior Width Refrigerator - Interior Depth Refrigerator - Shelf Type                                                                                        | 761101012803  RHD  Yes  Yes  Yes  20.25" (51 cm)  21.0" (53 cm)  20.5" (52 cm)  Wire                               |
| UPC Refrigerator-Freezer Door Swing Reversible Adjustable Shelves Interior Light Refrigerator - Interior Height Refrigerator - Interior Width Refrigerator - Shelf Type Refrigerator - Shelf Qty Refrigerator - Full Door                                                                    | 761101012803  RHD  Yes  Yes  20.25" (51 cm)  21.0" (53 cm)  20.5" (52 cm)  Wire  3                                 |
| Refrigerator-Freezer Door Swing Reversible Adjustable Shelves Interior Light Refrigerator - Interior Height Refrigerator - Interior Width Refrigerator - Interior Depth Refrigerator - Shelf Type Refrigerator - Shelf Qty Refrigerator - Full Door Shelves                                  | 761101012803  RHD  Yes  Yes  Yes  20.25" (51 cm)  21.0" (53 cm)  Wire  3  3                                        |
| Refrigerator-Freezer Door Swing Reversible Adjustable Shelves Interior Light Refrigerator - Interior Height Refrigerator - Interior Depth Refrigerator - Shelf Type Refrigerator - Shelf Qty Refrigerator - Full Door Shelves Freezer - Interior Height                                      | 761101012803  RHD  Yes  Yes  20.25" (51 cm)  21.0" (53 cm)  Wire  3  3  5.0" (13 cm)                               |
| Refrigerator-Freezer  Door Swing  Reversible  Adjustable Shelves  Interior Light  Refrigerator - Interior Height  Refrigerator - Interior Width  Refrigerator - Shelf Type  Refrigerator - Shelf Qty  Refrigerator - Full Door  Shelves  Freezer - Interior Height  Freezer - Interior Width | 761101012803  RHD  Yes  Yes  Yes  20.25" (51 cm)  21.0" (53 cm)  Wire  3  5.0" (13 cm)  21.0" (53 cm)              |
| Refrigerator-Freezer Door Swing Reversible Adjustable Shelves Interior Light Refrigerator - Interior Height Refrigerator - Interior Depth Refrigerator - Shelf Type Refrigerator - Shelf Type Refrigerator - Full Door Shelves Freezer - Interior Height Freezer - Interior Width            | 761101012803  RHD  Yes  Yes  20.25" (51 cm)  21.0" (53 cm)  Wire  3  3  5.0" (13 cm)  21.0" (53 cm)  20.5" (52 cm) |