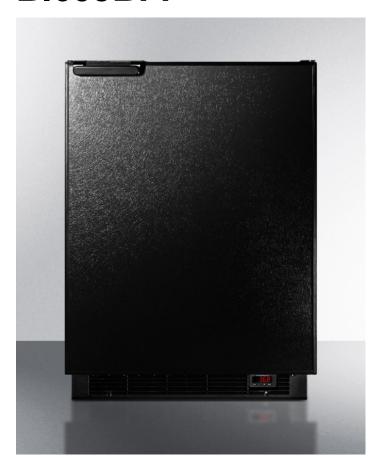

# **BI605BFF**

34.75" x 23.75" x 24.5" (H x W x D)

Built-in undercounter refrigerator-freezer with digital thermostat and automatic defrost, in black exterior