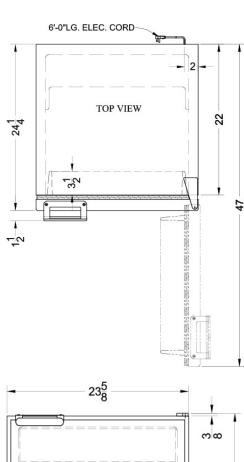

### **BI605BFF Specifications:**

| Overview                                                                                                                                                                                                                                                                                     |                                                                                                                    |
|----------------------------------------------------------------------------------------------------------------------------------------------------------------------------------------------------------------------------------------------------------------------------------------------|--------------------------------------------------------------------------------------------------------------------|
| Height of Cabinet                                                                                                                                                                                                                                                                            | 34.38" (87 cm)                                                                                                     |
| Height to Hinge Cap                                                                                                                                                                                                                                                                          | 34.75" (88 cm)                                                                                                     |
| Width                                                                                                                                                                                                                                                                                        | 23.75" (60 cm)                                                                                                     |
| Depth                                                                                                                                                                                                                                                                                        | 24.5" (62 cm)                                                                                                      |
| Depth with door at 90°                                                                                                                                                                                                                                                                       | 47.0" (119 cm)                                                                                                     |
| Capacity                                                                                                                                                                                                                                                                                     | 6.1 cu.ft. (173<br>L)                                                                                              |
| Defrost Type                                                                                                                                                                                                                                                                                 | Automatic                                                                                                          |
| Door                                                                                                                                                                                                                                                                                         | Black                                                                                                              |
| Cabinet                                                                                                                                                                                                                                                                                      | Black                                                                                                              |
| US Electrical Safety                                                                                                                                                                                                                                                                         | UL                                                                                                                 |
| Energy Usage/Year                                                                                                                                                                                                                                                                            | 342.0kWh/year                                                                                                      |
| Amps                                                                                                                                                                                                                                                                                         | 0.9                                                                                                                |
| Voltage/Frequency                                                                                                                                                                                                                                                                            | 115 V AC/60 Hz                                                                                                     |
| Weight                                                                                                                                                                                                                                                                                       | 120.0 lbs. (54<br>kg)                                                                                              |
| Shipping Weight                                                                                                                                                                                                                                                                              | 130.0 lbs. (59<br>kg)                                                                                              |
| Parts & Labor Warranty                                                                                                                                                                                                                                                                       | 1 Year                                                                                                             |
| Compressor Warranty                                                                                                                                                                                                                                                                          | 5 Years                                                                                                            |
| Compressor warranty                                                                                                                                                                                                                                                                          | J Icais                                                                                                            |
| UPC                                                                                                                                                                                                                                                                                          | 761101012803                                                                                                       |
|                                                                                                                                                                                                                                                                                              |                                                                                                                    |
| UPC                                                                                                                                                                                                                                                                                          |                                                                                                                    |
| UPC Refrigerator-Freezer                                                                                                                                                                                                                                                                     | 761101012803                                                                                                       |
| UPC Refrigerator-Freezer Door Swing                                                                                                                                                                                                                                                          | 761101012803<br>RHD                                                                                                |
| UPC Refrigerator-Freezer Door Swing Reversible                                                                                                                                                                                                                                               | 761101012803<br>RHD<br>Yes                                                                                         |
| UPC Refrigerator-Freezer Door Swing Reversible Adjustable Shelves                                                                                                                                                                                                                            | 761101012803<br>RHD<br>Yes                                                                                         |
| UPC Refrigerator-Freezer Door Swing Reversible Adjustable Shelves Interior Light                                                                                                                                                                                                             | 761101012803  RHD  Yes  Yes  Yes                                                                                   |
| UPC Refrigerator-Freezer Door Swing Reversible Adjustable Shelves Interior Light Refrigerator - Interior Height                                                                                                                                                                              | 761101012803  RHD  Yes  Yes  Yes  20.25" (51 cm)                                                                   |
| UPC Refrigerator-Freezer Door Swing Reversible Adjustable Shelves Interior Light Refrigerator - Interior Height Refrigerator - Interior Width                                                                                                                                                | 761101012803  RHD  Yes  Yes  Yes  20.25" (51 cm)  21.0" (53 cm)                                                    |
| UPC Refrigerator-Freezer Door Swing Reversible Adjustable Shelves Interior Light Refrigerator - Interior Height Refrigerator - Interior Width Refrigerator - Interior Depth                                                                                                                  | 761101012803  RHD  Yes  Yes  20.25" (51 cm)  21.0" (53 cm)  20.5" (52 cm)                                          |
| UPC Refrigerator-Freezer Door Swing Reversible Adjustable Shelves Interior Light Refrigerator - Interior Height Refrigerator - Interior Width Refrigerator - Interior Depth Refrigerator - Shelf Type                                                                                        | 761101012803  RHD  Yes  Yes  Yes  20.25" (51 cm)  21.0" (53 cm)  20.5" (52 cm)  Wire                               |
| UPC Refrigerator-Freezer Door Swing Reversible Adjustable Shelves Interior Light Refrigerator - Interior Height Refrigerator - Interior Width Refrigerator - Shelf Type Refrigerator - Shelf Qty Refrigerator - Full Door                                                                    | 761101012803  RHD  Yes  Yes  20.25" (51 cm)  21.0" (53 cm)  20.5" (52 cm)  Wire  3                                 |
| Refrigerator-Freezer Door Swing Reversible Adjustable Shelves Interior Light Refrigerator - Interior Height Refrigerator - Interior Width Refrigerator - Interior Depth Refrigerator - Shelf Type Refrigerator - Shelf Qty Refrigerator - Full Door Shelves                                  | 761101012803  RHD  Yes  Yes  Yes  20.25" (51 cm)  21.0" (53 cm)  Wire  3  3                                        |
| Refrigerator-Freezer Door Swing Reversible Adjustable Shelves Interior Light Refrigerator - Interior Height Refrigerator - Interior Depth Refrigerator - Shelf Type Refrigerator - Shelf Qty Refrigerator - Full Door Shelves Freezer - Interior Height                                      | 761101012803  RHD  Yes  Yes  20.25" (51 cm)  21.0" (53 cm)  Wire  3  3  5.0" (13 cm)                               |
| Refrigerator-Freezer  Door Swing  Reversible  Adjustable Shelves  Interior Light  Refrigerator - Interior Height  Refrigerator - Interior Width  Refrigerator - Shelf Type  Refrigerator - Shelf Qty  Refrigerator - Full Door  Shelves  Freezer - Interior Height  Freezer - Interior Width | 761101012803  RHD  Yes  Yes  Yes  20.25" (51 cm)  21.0" (53 cm)  Wire  3  5.0" (13 cm)  21.0" (53 cm)              |
| Refrigerator-Freezer Door Swing Reversible Adjustable Shelves Interior Light Refrigerator - Interior Height Refrigerator - Interior Depth Refrigerator - Shelf Type Refrigerator - Shelf Type Refrigerator - Full Door Shelves Freezer - Interior Height Freezer - Interior Width            | 761101012803  RHD  Yes  Yes  20.25" (51 cm)  21.0" (53 cm)  Wire  3  3  5.0" (13 cm)  21.0" (53 cm)  20.5" (52 cm) |