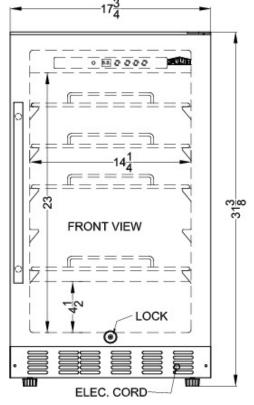

## SCR1841SDADA

31.38" x 17.75" x 23.5" (H x W x D)

CURRENTLY UNAVAILABLE UNTIL FURTHER NOTICE -18" wide ADA compliant built-in undercounter commercial beverage cooler in black

## **Product Features:**

| ADA compliant                | 32" height is designed to fit under lower ADA compliant counters          |
|------------------------------|---------------------------------------------------------------------------|
| Commercial design            | Complies with UL Standard 471                                             |
| Built-in capable             | Make the best use of space by installing your appliance under the counter |
| Fully finished black cabinet | Allows the unit to be used freestanding                                   |
| Reversible door              | User reversible door swing for added flexibility                          |
| Factory installed lock       | Keyed lock for a secure interior                                          |
| Automatic defrost            | Reduced maintenance with auto defrost system                              |
| Digital thermostat           | Electronic controls for precise temperature management.                   |
| Digital display              | Temperature readout can be shown in Celsius or Fahrenheit                 |