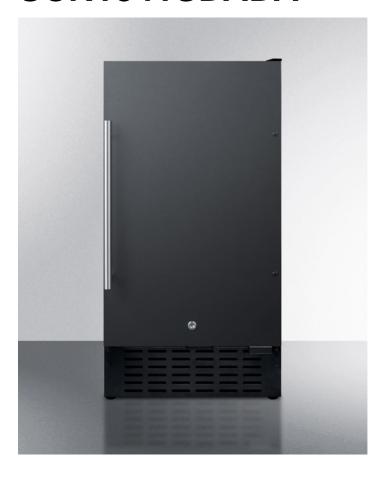

## SCR1841SDADA

31.38" x 17.75" x 23.5" (H x W x D)

CURRENTLY UNAVAILABLE UNTIL FURTHER NOTICE -18" wide ADA compliant built-in undercounter commercial beverage cooler in black

## **Highlights:**

CURRENTLY UNAVAILABLE UNTIL FURTHER NOTICE

Just under 18" wide for an easy fit, with a flush back design to save space

32" height allows installation under lower ADA compliant counters