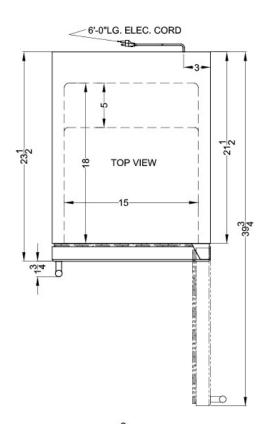

## SCR1841SDADA

31.38" x 17.75" x 23.5" (H x W x D)

CURRENTLY UNAVAILABLE UNTIL FURTHER NOTICE -18" wide ADA compliant built-in undercounter commercial beverage cooler in black