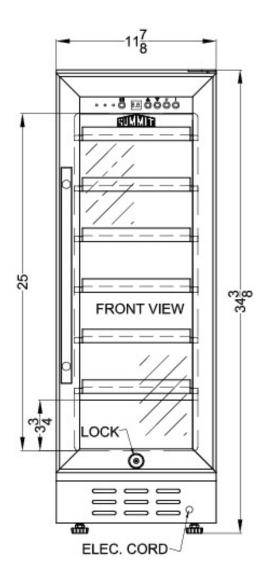

## **SCR1225 Specifications:**

| Overview                                                                    |                                         |  |  |
|-----------------------------------------------------------------------------|-----------------------------------------|--|--|
| Height of Cabinet                                                           | 34.38" (87 cm)                          |  |  |
| Width                                                                       | 11.88" (30 cm)                          |  |  |
| Depth                                                                       | 22.38" (57 cm)                          |  |  |
| Depth with Handle                                                           | 24.13" (61 cm)                          |  |  |
| Depth with door at 90°                                                      | 33.0" (84 cm)                           |  |  |
| Capacity                                                                    | 2.2 cu.ft. (62 L)                       |  |  |
| Defrost Type                                                                | Automatic                               |  |  |
| Door                                                                        | Glass                                   |  |  |
| Cabinet                                                                     | Black                                   |  |  |
| US Electrical Safety                                                        | ETL                                     |  |  |
| Canadian Electrical<br>Safety                                               | ETL-C                                   |  |  |
| Sanitation                                                                  | ETL-S                                   |  |  |
| Energy Usage/Year                                                           | 380.0kWh/year                           |  |  |
| Amps                                                                        | 1.2                                     |  |  |
| Voltage/Frequency                                                           | 115 V AC/60 Hz                          |  |  |
| Weight                                                                      | 66.0 lbs. (30 kg)                       |  |  |
| Shipping Weight                                                             | 70.0 lbs. (32 kg)                       |  |  |
| Parts & Labor Warranty                                                      | 1 Year                                  |  |  |
| Compressor Warranty                                                         | 5 Years                                 |  |  |
| UPC                                                                         | 761101030319                            |  |  |
| Refrigerator Features                                                       |                                         |  |  |
| Door Swing                                                                  | RHD                                     |  |  |
| Reversible                                                                  | Yes                                     |  |  |
| Shelf Type                                                                  | Chrome                                  |  |  |
| Shelf Qty                                                                   | 6                                       |  |  |
| Adjustable Shelves                                                          | Yes                                     |  |  |
| Thermostat Type                                                             | Digital                                 |  |  |
| Fan Type                                                                    | Interior and<br>Exterior                |  |  |
|                                                                             | LXterior                                |  |  |
| Refrigerant Type                                                            | R134a                                   |  |  |
| Refrigerant Type Refrigerant Amount                                         |                                         |  |  |
|                                                                             | R134a                                   |  |  |
| Refrigerant Amount                                                          | R134a<br>2.11oz.                        |  |  |
| Refrigerant Amount High Side PSI                                            | R134a<br>2.11oz.<br>270.0               |  |  |
| Refrigerant Amount High Side PSI Low Side PSI                               | R134a<br>2.11oz.<br>270.0<br>103.0      |  |  |
| Refrigerant Amount High Side PSI Low Side PSI Level Legs Qty                | R134a<br>2.11oz.<br>270.0<br>103.0<br>4 |  |  |
| Refrigerant Amount High Side PSI Low Side PSI Level Legs Qty Interior Light | R134a<br>2.11oz.<br>270.0<br>103.0<br>4 |  |  |