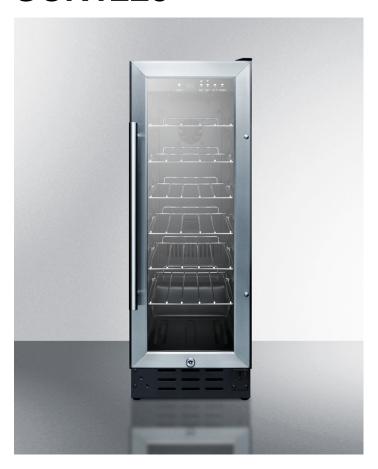

## **SCR1225**

34.38" x 11.88" x 22.38" (H x W x D)

12" wide built-in undercounter commercial beverage center with lock, digital thermostat, and LED lighting

## **Product Features:**

| Built-in capable                     | Make the best use of space by installing your appliance under the counter          |
|--------------------------------------|------------------------------------------------------------------------------------|
| Fully finished black cabinet         | Allows the unit to be used freestanding                                            |
| Glass door with stainless steel trim | Provides a full display of stored contents with a heat-safe double tempered design |
| Factory installed lock               | Keyed security on the door                                                         |
| Digital thermostat                   | Electronic controls for precise temperature management.                            |
| Digital display                      | Temperature readout can be shown in Celsius or Fahrenheit                          |
| LED lighting                         | Gentle illumination with an on/off switch                                          |
| Automatic defrost                    | Reduced maintenance with the convenience of auto defrost                           |
| Adjustable chrome shelves            | Slide-out shelves offer attractive and convenient storage for beverages            |