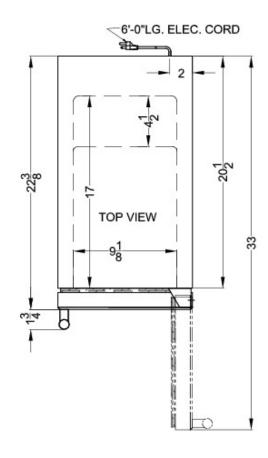

## **SCR1225 Specifications:**

| Overview                                                                    |                                         |  |  |
|-----------------------------------------------------------------------------|-----------------------------------------|--|--|
| Height of Cabinet                                                           | 34.38" (87 cm)                          |  |  |
| Width                                                                       | 11.88" (30 cm)                          |  |  |
| Depth                                                                       | 22.38" (57 cm)                          |  |  |
| Depth with Handle                                                           | 24.13" (61 cm)                          |  |  |
| Depth with door at 90°                                                      | 33.0" (84 cm)                           |  |  |
| Capacity                                                                    | 2.2 cu.ft. (62 L)                       |  |  |
| Defrost Type                                                                | Automatic                               |  |  |
| Door                                                                        | Glass                                   |  |  |
| Cabinet                                                                     | Black                                   |  |  |
| US Electrical Safety                                                        | ETL                                     |  |  |
| Canadian Electrical<br>Safety                                               | ETL-C                                   |  |  |
| Sanitation                                                                  | ETL-S                                   |  |  |
| Energy Usage/Year                                                           | 380.0kWh/year                           |  |  |
| Amps                                                                        | 1.2                                     |  |  |
| Voltage/Frequency                                                           | 115 V AC/60 Hz                          |  |  |
| Weight                                                                      | 66.0 lbs. (30 kg)                       |  |  |
| Shipping Weight                                                             | 70.0 lbs. (32 kg)                       |  |  |
| Parts & Labor Warranty                                                      | 1 Year                                  |  |  |
| Compressor Warranty                                                         | 5 Years                                 |  |  |
| UPC                                                                         | 761101030319                            |  |  |
| Refrigerator Features                                                       |                                         |  |  |
| Door Swing                                                                  | RHD                                     |  |  |
| Reversible                                                                  | Yes                                     |  |  |
| Shelf Type                                                                  | Chrome                                  |  |  |
| Shelf Qty                                                                   | 6                                       |  |  |
| Adjustable Shelves                                                          | Yes                                     |  |  |
| Thermostat Type                                                             | Digital                                 |  |  |
| Fan Type                                                                    | Interior and<br>Exterior                |  |  |
|                                                                             | LXterior                                |  |  |
| Refrigerant Type                                                            | R134a                                   |  |  |
| Refrigerant Type Refrigerant Amount                                         |                                         |  |  |
|                                                                             | R134a                                   |  |  |
| Refrigerant Amount                                                          | R134a<br>2.11oz.                        |  |  |
| Refrigerant Amount High Side PSI                                            | R134a<br>2.11oz.<br>270.0               |  |  |
| Refrigerant Amount High Side PSI Low Side PSI                               | R134a<br>2.11oz.<br>270.0<br>103.0      |  |  |
| Refrigerant Amount High Side PSI Low Side PSI Level Legs Qty                | R134a<br>2.11oz.<br>270.0<br>103.0<br>4 |  |  |
| Refrigerant Amount High Side PSI Low Side PSI Level Legs Qty Interior Light | R134a<br>2.11oz.<br>270.0<br>103.0<br>4 |  |  |

| Interior Depth         | 17.0" (43 cm) |
|------------------------|---------------|
| Compressor Step Height | 3.75" (10 cm) |
| Compressor Step Width  | 9.13" (23 cm) |
| Compressor Step Depth  | 4.5" (11 cm)  |