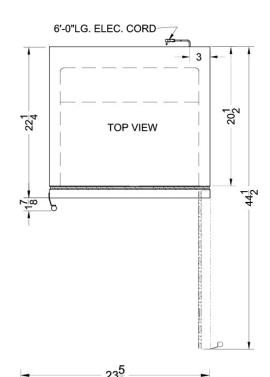

## **SCR1155 Specifications:**

| Overview                                                                                                                                                                                                                              |                                                                     |
|---------------------------------------------------------------------------------------------------------------------------------------------------------------------------------------------------------------------------------------|---------------------------------------------------------------------|
| Height of Cabinet                                                                                                                                                                                                                     | 57.0" (145 cm)                                                      |
| Width                                                                                                                                                                                                                                 | 23.63" (60 cm)                                                      |
| Depth                                                                                                                                                                                                                                 | 22.25" (57 cm)                                                      |
| Depth with Handle                                                                                                                                                                                                                     | 24.13" (61 cm)                                                      |
| Depth with door at 90°                                                                                                                                                                                                                | 44.5" (113 cm)                                                      |
| Capacity                                                                                                                                                                                                                              | 11.0 cu.ft. (311 L)                                                 |
| Defrost Type                                                                                                                                                                                                                          | Frost-Free                                                          |
| Door                                                                                                                                                                                                                                  | Glass                                                               |
| Cabinet                                                                                                                                                                                                                               | White                                                               |
| US Electrical Safety                                                                                                                                                                                                                  | ETL                                                                 |
| Canadian Electrical<br>Safety                                                                                                                                                                                                         | ETL-C                                                               |
| Sanitation                                                                                                                                                                                                                            | ETL-S                                                               |
| Amps                                                                                                                                                                                                                                  | 2.8                                                                 |
| Voltage/Frequency                                                                                                                                                                                                                     | 115 V AC/60 Hz                                                      |
| Weight                                                                                                                                                                                                                                | 153.0 lbs. (69 kg)                                                  |
| Parts & Labor Warranty                                                                                                                                                                                                                | 1 Year                                                              |
| Compressor Warranty                                                                                                                                                                                                                   | 5 Years                                                             |
| UPC                                                                                                                                                                                                                                   | 761101001197                                                        |
| 51 0                                                                                                                                                                                                                                  | 701101001197                                                        |
| Refrigerator Features                                                                                                                                                                                                                 | 701101001197                                                        |
|                                                                                                                                                                                                                                       | RHD                                                                 |
| Refrigerator Features                                                                                                                                                                                                                 |                                                                     |
| Refrigerator Features Door Swing                                                                                                                                                                                                      | RHD                                                                 |
| Refrigerator Features  Door Swing  Reversible                                                                                                                                                                                         | RHD<br>Yes                                                          |
| Refrigerator Features  Door Swing  Reversible  Shelf Type                                                                                                                                                                             | RHD<br>Yes<br>Wire                                                  |
| Refrigerator Features  Door Swing  Reversible  Shelf Type  Shelf Qty                                                                                                                                                                  | RHD<br>Yes<br>Wire                                                  |
| Refrigerator Features  Door Swing  Reversible  Shelf Type  Shelf Qty  Adjustable Shelves                                                                                                                                              | RHD Yes Wire 4 Yes                                                  |
| Refrigerator Features  Door Swing  Reversible  Shelf Type  Shelf Qty  Adjustable Shelves  Thermostat Type                                                                                                                             | RHD Yes Wire 4 Yes Digital                                          |
| Refrigerator Features  Door Swing  Reversible  Shelf Type  Shelf Qty  Adjustable Shelves  Thermostat Type  Fan Type                                                                                                                   | RHD Yes Wire 4 Yes Digital Interior                                 |
| Refrigerator Features  Door Swing  Reversible  Shelf Type  Shelf Qty  Adjustable Shelves  Thermostat Type  Fan Type  Refrigerant Type                                                                                                 | RHD Yes Wire 4 Yes Digital Interior R134a                           |
| Refrigerator Features  Door Swing  Reversible  Shelf Type  Shelf Qty  Adjustable Shelves  Thermostat Type  Fan Type  Refrigerant Type  Refrigerant Amount                                                                             | RHD Yes Wire 4 Yes Digital Interior R134a 3.88oz.                   |
| Refrigerator Features  Door Swing  Reversible  Shelf Type  Shelf Qty  Adjustable Shelves  Thermostat Type  Fan Type  Refrigerant Type  Refrigerant Amount  High Side PSI                                                              | RHD Yes Wire 4 Yes Digital Interior R134a 3.88oz. 270.0             |
| Refrigerator Features  Door Swing  Reversible  Shelf Type  Shelf Qty  Adjustable Shelves  Thermostat Type  Fan Type  Refrigerant Type  Refrigerant Amount  High Side PSI  Low Side PSI                                                | RHD Yes Wire 4 Yes Digital Interior R134a 3.88oz. 270.0 103.0       |
| Refrigerator Features  Door Swing  Reversible  Shelf Type  Shelf Qty  Adjustable Shelves  Thermostat Type  Fan Type  Refrigerant Type  Refrigerant Amount  High Side PSI  Level Legs Qty                                              | RHD Yes Wire 4 Yes Digital Interior R134a 3.88oz. 270.0 103.0 4     |
| Refrigerator Features  Door Swing  Reversible  Shelf Type  Shelf Qty  Adjustable Shelves  Thermostat Type  Fan Type  Refrigerant Type  Refrigerant Amount  High Side PSI  Level Legs Qty  Interior Light                              | RHD Yes Wire 4 Yes Digital Interior R134a 3.88oz. 270.0 103.0 4     |
| Refrigerator Features Door Swing Reversible Shelf Type Shelf Qty Adjustable Shelves Thermostat Type Fan Type Refrigerant Type Refrigerant Amount High Side PSI Low Side PSI Level Legs Qty Interior Light Dimensions                  | RHD Yes Wire 4 Yes Digital Interior R134a 3.88oz. 270.0 103.0 4 Yes |
| Refrigerator Features  Door Swing  Reversible  Shelf Type  Shelf Qty  Adjustable Shelves  Thermostat Type  Fan Type  Refrigerant Type  Refrigerant Amount  High Side PSI  Level Legs Qty  Interior Light  Dimensions  Interior Height | RHD Yes Wire 4 Yes Digital Interior R134a 3.88oz. 270.0 103.0 4 Yes |

| Compressor Step Width | 19.5" (50 cm) |
|-----------------------|---------------|
| Compressor Step Depth | 5.0" (13 cm)  |