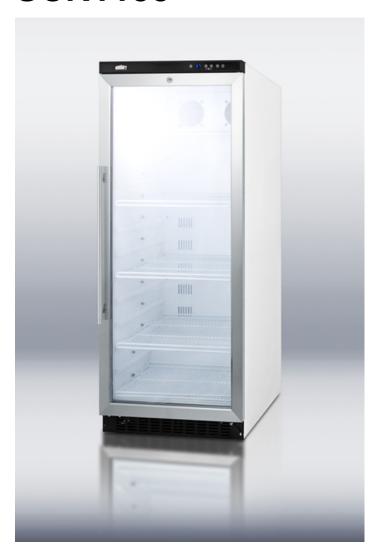

## **Highlights:**

Double pane tempered glass door features stainless steel handle trim and pro handle

Commercially listed to NSF-7 standards for use in foodservice establishments

Factory installed lock provides security you can count on

## **Product Features:**

| Commercially listed             | ETL-S listed to NSF standards for commercial use                                                                            |  |
|---------------------------------|-----------------------------------------------------------------------------------------------------------------------------|--|
| Factory installed lock          | Keyed lock for secure interior                                                                                              |  |
| Double pane tempered glass door | Heat-safe glass door offers full display all the way down to the floor                                                      |  |
| Recessed LED lighting           | Energy efficient lighting offers full view of interior                                                                      |  |
| Digital thermostat              | Electronic controls for precise temperature management with a readout in Celsius or Fahrenheit; temperature range: 34-43 °F |  |
| Reversible door                 | User reversible door swing                                                                                                  |  |
| Professional handle             | Solid chrome handle with brushed stainless steel look                                                                       |  |
| Adjustable wire shelves         | Rearrange refrigerator space to accommodate all sizes or remove shelves for simple cleanup                                  |  |