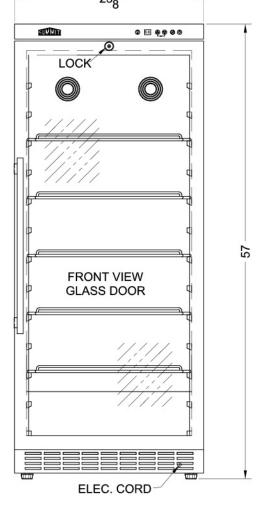

## **Highlights:**

Double pane tempered glass door features stainless steel handle trim and pro handle

Commercially listed to NSF-7 standards for use in foodservice establishments

Factory installed lock provides security you can count on

## **Product Features:**

| Commercially listed             | ETL-S listed to NSF standards for commercial use                                                                            |  |
|---------------------------------|-----------------------------------------------------------------------------------------------------------------------------|--|
| Factory installed lock          | Keyed lock for secure interior                                                                                              |  |
| Double pane tempered glass door | Heat-safe glass door offers full display all the way down to the floor                                                      |  |
| Recessed LED lighting           | Energy efficient lighting offers full view of interior                                                                      |  |
| Digital thermostat              | Electronic controls for precise temperature management with a readout in Celsius or Fahrenheit; temperature range: 34-43 °F |  |
| Reversible door                 | User reversible door swing                                                                                                  |  |
| Professional handle             | Solid chrome handle with brushed stainless steel look                                                                       |  |
| Adjustable wire shelves         | Rearrange refrigerator space to accommodate all sizes or remove shelves for simple cleanup                                  |  |

## **SCR1155 Specifications:**

| Overview                                                                                                                                                                                                                              |                                                                     |
|---------------------------------------------------------------------------------------------------------------------------------------------------------------------------------------------------------------------------------------|---------------------------------------------------------------------|
| Height of Cabinet                                                                                                                                                                                                                     | 57.0" (145 cm)                                                      |
| Width                                                                                                                                                                                                                                 | 23.63" (60 cm)                                                      |
| Depth                                                                                                                                                                                                                                 | 22.25" (57 cm)                                                      |
| Depth with Handle                                                                                                                                                                                                                     | 24.13" (61 cm)                                                      |
| Depth with door at 90°                                                                                                                                                                                                                | 44.5" (113 cm)                                                      |
| Capacity                                                                                                                                                                                                                              | 11.0 cu.ft. (311 L)                                                 |
| Defrost Type                                                                                                                                                                                                                          | Frost-Free                                                          |
| Door                                                                                                                                                                                                                                  | Glass                                                               |
| Cabinet                                                                                                                                                                                                                               | White                                                               |
| US Electrical Safety                                                                                                                                                                                                                  | ETL                                                                 |
| Canadian Electrical<br>Safety                                                                                                                                                                                                         | ETL-C                                                               |
| Sanitation                                                                                                                                                                                                                            | ETL-S                                                               |
| Amps                                                                                                                                                                                                                                  | 2.8                                                                 |
| Voltage/Frequency                                                                                                                                                                                                                     | 115 V AC/60 Hz                                                      |
| Weight                                                                                                                                                                                                                                | 153.0 lbs. (69 kg)                                                  |
| Parts & Labor Warranty                                                                                                                                                                                                                | 1 Year                                                              |
| Compressor Warranty                                                                                                                                                                                                                   | 5 Years                                                             |
| UPC                                                                                                                                                                                                                                   | 761101001197                                                        |
| 51 0                                                                                                                                                                                                                                  | 701101001197                                                        |
| Refrigerator Features                                                                                                                                                                                                                 | 701101001197                                                        |
|                                                                                                                                                                                                                                       | RHD                                                                 |
| Refrigerator Features                                                                                                                                                                                                                 |                                                                     |
| Refrigerator Features Door Swing                                                                                                                                                                                                      | RHD                                                                 |
| Refrigerator Features  Door Swing  Reversible                                                                                                                                                                                         | RHD<br>Yes                                                          |
| Refrigerator Features  Door Swing  Reversible  Shelf Type                                                                                                                                                                             | RHD<br>Yes<br>Wire                                                  |
| Refrigerator Features  Door Swing  Reversible  Shelf Type  Shelf Qty                                                                                                                                                                  | RHD<br>Yes<br>Wire                                                  |
| Refrigerator Features  Door Swing  Reversible  Shelf Type  Shelf Qty  Adjustable Shelves                                                                                                                                              | RHD Yes Wire 4 Yes                                                  |
| Refrigerator Features  Door Swing  Reversible  Shelf Type  Shelf Qty  Adjustable Shelves  Thermostat Type                                                                                                                             | RHD Yes Wire 4 Yes Digital                                          |
| Refrigerator Features  Door Swing  Reversible  Shelf Type  Shelf Qty  Adjustable Shelves  Thermostat Type  Fan Type                                                                                                                   | RHD Yes Wire 4 Yes Digital Interior                                 |
| Refrigerator Features  Door Swing  Reversible  Shelf Type  Shelf Qty  Adjustable Shelves  Thermostat Type  Fan Type  Refrigerant Type                                                                                                 | RHD Yes Wire 4 Yes Digital Interior R134a                           |
| Refrigerator Features  Door Swing  Reversible  Shelf Type  Shelf Qty  Adjustable Shelves  Thermostat Type  Fan Type  Refrigerant Type  Refrigerant Amount                                                                             | RHD Yes Wire 4 Yes Digital Interior R134a 3.88oz.                   |
| Refrigerator Features  Door Swing  Reversible  Shelf Type  Shelf Qty  Adjustable Shelves  Thermostat Type  Fan Type  Refrigerant Type  Refrigerant Amount  High Side PSI                                                              | RHD Yes Wire 4 Yes Digital Interior R134a 3.88oz. 270.0             |
| Refrigerator Features  Door Swing  Reversible  Shelf Type  Shelf Qty  Adjustable Shelves  Thermostat Type  Fan Type  Refrigerant Type  Refrigerant Amount  High Side PSI  Low Side PSI                                                | RHD Yes Wire 4 Yes Digital Interior R134a 3.88oz. 270.0 103.0       |
| Refrigerator Features  Door Swing  Reversible  Shelf Type  Shelf Qty  Adjustable Shelves  Thermostat Type  Fan Type  Refrigerant Type  Refrigerant Amount  High Side PSI  Level Legs Qty                                              | RHD Yes Wire 4 Yes Digital Interior R134a 3.88oz. 270.0 103.0 4     |
| Refrigerator Features  Door Swing  Reversible  Shelf Type  Shelf Qty  Adjustable Shelves  Thermostat Type  Fan Type  Refrigerant Type  Refrigerant Amount  High Side PSI  Level Legs Qty  Interior Light                              | RHD Yes Wire 4 Yes Digital Interior R134a 3.88oz. 270.0 103.0 4     |
| Refrigerator Features Door Swing Reversible Shelf Type Shelf Qty Adjustable Shelves Thermostat Type Fan Type Refrigerant Type Refrigerant Amount High Side PSI Low Side PSI Level Legs Qty Interior Light Dimensions                  | RHD Yes Wire 4 Yes Digital Interior R134a 3.88oz. 270.0 103.0 4 Yes |
| Refrigerator Features  Door Swing  Reversible  Shelf Type  Shelf Qty  Adjustable Shelves  Thermostat Type  Fan Type  Refrigerant Type  Refrigerant Amount  High Side PSI  Level Legs Qty  Interior Light  Dimensions  Interior Height | RHD Yes Wire 4 Yes Digital Interior R134a 3.88oz. 270.0 103.0 4 Yes |