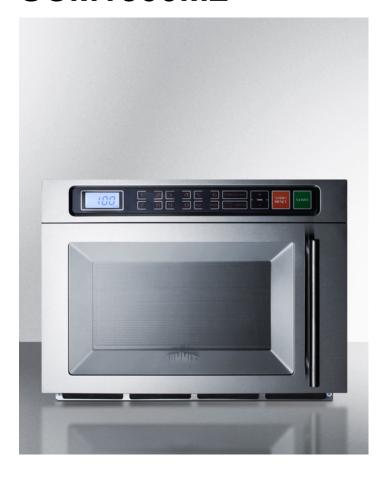

## SCM1800M2

16" x 19.25" x 23.75" (H x W x D)

Dual magnetron commercial microwave in stainless steel

## **Highlights:**

Commercially approved to NSF standards with a heavy duty design specially featured for the foodservice industry

Stainless steel construction ensures long-lasting durability in busy settings

## **Product Features:**

| Stainless steel construction | Durable construction inside and out for heavy duty use in high traffic areas                                                    |
|------------------------------|---------------------------------------------------------------------------------------------------------------------------------|
| Dual magnetron design        | Two sources of microwave heat ensure faster cooking with increased power                                                        |
| Commercially listed          | Approved to NSF standards for use in the foodservice industry                                                                   |
| Removable shelf              | Heavy duty ceramic board lets you cook more items with its innovative shelf design, maximizing the 1.1 cu.ft. interior          |
| Digital controls             | Intuitive digital touch controls with large LED readout for easy cooking                                                        |
| One-touch cooking programs   | Save up to 20 cooking programs for fast and intuitive use                                                                       |
| Multiple power levels        | 10 levels of heating allow you to find the perfect heat setting for every item                                                  |
| Multi-stage cooking          | More flexibility when cooking with programmable settings to adjust heat as you cook                                             |
| Operations count             | Allows the user to analyze the usage of the microwave and its saved cooking programs for a better understanding of traffic flow |