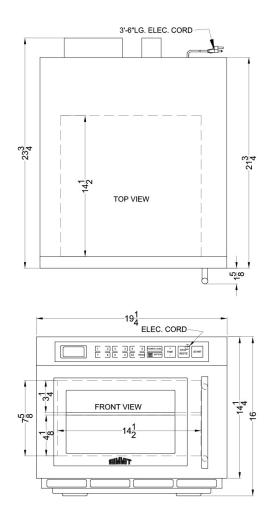

## **SCM1800M2 Specifications:**

| Overview                   |                   |
|----------------------------|-------------------|
| Height of Cabinet          | 16.0" (41 cm)     |
| Width                      | 19.25" (49 cm)    |
| Depth                      | 23.75" (60 cm)    |
| Depth with Handle          | 25.38" (64 cm)    |
| Depth with door at 90°     | 41.75" (106 cm)   |
| Capacity                   | 1.1 cu.ft. (31 L) |
| Cabinet                    | Stainless Steel   |
| US Electrical Safety       | ETL               |
| Canadian Electrical Safety | ETL-C             |
| Sanitation                 | ETL-S             |
| Amps                       | 15.0              |
| Voltage/Frequency          | 220 V AC/60 Hz    |
| Weight                     | 76.0 lbs. (34 kg) |
| Shipping Weight            | 79.0 lbs. (36 kg) |
| Parts & Labor Warranty     | 90 Days           |
| UPC                        | 761101031552      |
| Microwave                  |                   |
| Туре                       | Countertop        |
| Wattage                    | 1800.0            |
| Controls                   | Digital           |
| Digital Display            | Yes               |