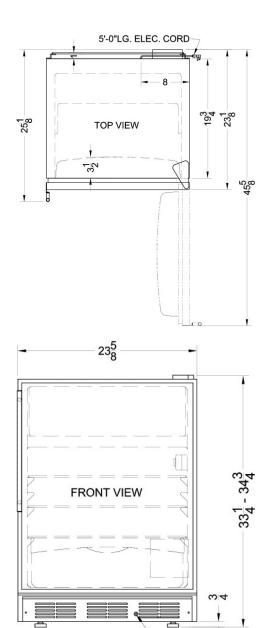

## **BI541BIF Specifications:**

| Overview                                                                                                                                                                                                                                                                         |                                                                                                           |
|----------------------------------------------------------------------------------------------------------------------------------------------------------------------------------------------------------------------------------------------------------------------------------|-----------------------------------------------------------------------------------------------------------|
| Height of Cabinet                                                                                                                                                                                                                                                                | 32.75" (83 cm)                                                                                            |
| Height to Hinge Cap                                                                                                                                                                                                                                                              | 33.25" (84 cm)                                                                                            |
| Width                                                                                                                                                                                                                                                                            | 23.63" (60 cm)                                                                                            |
| Depth                                                                                                                                                                                                                                                                            | 23.5" (60 cm)                                                                                             |
| Depth with Handle                                                                                                                                                                                                                                                                | 25.13" (64 cm)                                                                                            |
| Depth with door at 90°                                                                                                                                                                                                                                                           | 45.63" (116 cm)                                                                                           |
| Capacity                                                                                                                                                                                                                                                                         | 5.1 cu.ft. (144 L)                                                                                        |
| Defrost Type                                                                                                                                                                                                                                                                     | Cycle                                                                                                     |
| Door                                                                                                                                                                                                                                                                             | Panel-Ready                                                                                               |
| Cabinet                                                                                                                                                                                                                                                                          | Black                                                                                                     |
| US Electrical Safety                                                                                                                                                                                                                                                             | UL                                                                                                        |
| Amps                                                                                                                                                                                                                                                                             | 1.3                                                                                                       |
| Weight                                                                                                                                                                                                                                                                           | 100.0 lbs. (45 kg)                                                                                        |
| Shipping Weight                                                                                                                                                                                                                                                                  | 105.0 lbs. (48<br>kg)                                                                                     |
| Parts & Labor Warranty                                                                                                                                                                                                                                                           | 1 Year                                                                                                    |
| Compressor Warranty                                                                                                                                                                                                                                                              | 5 Years                                                                                                   |
| UPC                                                                                                                                                                                                                                                                              | 761101028026                                                                                              |
|                                                                                                                                                                                                                                                                                  |                                                                                                           |
| Refrigerator-Freezer                                                                                                                                                                                                                                                             |                                                                                                           |
| Refrigerator-Freezer Door Swing                                                                                                                                                                                                                                                  | RHD                                                                                                       |
|                                                                                                                                                                                                                                                                                  | RHD<br>Factory<br>Reversible                                                                              |
| Door Swing                                                                                                                                                                                                                                                                       | Factory                                                                                                   |
| Door Swing Reversible                                                                                                                                                                                                                                                            | Factory<br>Reversible                                                                                     |
| Door Swing Reversible Adjustable Shelves                                                                                                                                                                                                                                         | Factory<br>Reversible<br>Yes                                                                              |
| Door Swing Reversible Adjustable Shelves Crisper Qty                                                                                                                                                                                                                             | Factory<br>Reversible<br>Yes                                                                              |
| Door Swing Reversible Adjustable Shelves Crisper Qty Crisper Finish                                                                                                                                                                                                              | Factory<br>Reversible<br>Yes<br>1<br>Transparent                                                          |
| Door Swing Reversible Adjustable Shelves Crisper Qty Crisper Finish Crisper Cover                                                                                                                                                                                                | Factory<br>Reversible  Yes  1  Transparent Glass                                                          |
| Door Swing Reversible Adjustable Shelves Crisper Qty Crisper Finish Crisper Cover Interior Light Refrigerator - Interior                                                                                                                                                         | Factory<br>Reversible  Yes  1  Transparent  Glass  Yes                                                    |
| Door Swing Reversible  Adjustable Shelves Crisper Qty Crisper Finish Crisper Cover Interior Light Refrigerator - Interior Height                                                                                                                                                 | Factory<br>Reversible  Yes  1 Transparent Glass Yes  19.5" (50 cm)                                        |
| Door Swing Reversible  Adjustable Shelves Crisper Qty Crisper Finish Crisper Cover Interior Light Refrigerator - Interior Height Refrigerator - Interior Width Refrigerator - Interior                                                                                           | Factory Reversible  Yes  1 Transparent Glass Yes  19.5" (50 cm)  20.5" (52 cm)                            |
| Door Swing Reversible  Adjustable Shelves Crisper Qty Crisper Finish Crisper Cover Interior Light Refrigerator - Interior Height Refrigerator - Interior Width Refrigerator - Interior Depth                                                                                     | Factory<br>Reversible  Yes  1 Transparent Glass Yes 19.5" (50 cm)  20.5" (52 cm)  17.0" (43 cm)           |
| Door Swing Reversible  Adjustable Shelves Crisper Qty Crisper Finish Crisper Cover Interior Light Refrigerator - Interior Height Refrigerator - Interior Width Refrigerator - Interior Depth Refrigerator - Shelf Type                                                           | Factory Reversible  Yes  1 Transparent Glass Yes  19.5" (50 cm)  20.5" (52 cm)  17.0" (43 cm)  Glass      |
| Door Swing Reversible  Adjustable Shelves Crisper Qty Crisper Finish Crisper Cover Interior Light Refrigerator - Interior Height Refrigerator - Interior Width Refrigerator - Interior Depth Refrigerator - Shelf Type Refrigerator - Shelf Qty Refrigerator - Full Door         | Factory Reversible  Yes  1 Transparent Glass Yes 19.5" (50 cm)  20.5" (52 cm)  17.0" (43 cm)  Glass 3     |
| Door Swing Reversible  Adjustable Shelves Crisper Qty Crisper Finish Crisper Cover Interior Light Refrigerator - Interior Height Refrigerator - Interior Width Refrigerator - Interior Depth Refrigerator - Shelf Type Refrigerator - Shelf Qty Refrigerator - Full Door Shelves | Factory Reversible  Yes  1 Transparent Glass Yes  19.5" (50 cm)  20.5" (52 cm)  17.0" (43 cm)  Glass  3 3 |

ELEC. CORD