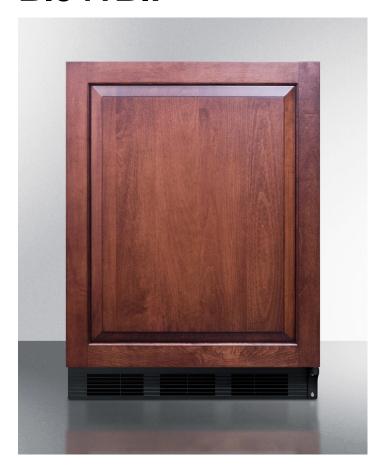

# **BI541BIF**

33.25" x 23.63" x 23.5" (H x W x D)

Built-in undercounter refrigerator-freezer for general purpose use, with dual evaporator cooling, integrated door frame for overlay panels, and black cabinet

#### **Product Features:**

| Built-in capable             | Make the best use of space by installing your appliance under the counter and flush with other cabinets                                                                  |
|------------------------------|--------------------------------------------------------------------------------------------------------------------------------------------------------------------------|
| Slim undercounter dimensions | Less than 24 inches wide to fit tight spaces                                                                                                                             |
| Integrated door frame        | Stainless steel door frame accepts full overlay panels to match adjacent cabinetry (panel size: 23 5/16" W x 28 1/4" H and at least 3/4" thick; maximum weight: 10 lbs.) |
| Cycle defrost                | This system utilizes user-friendly automatic defrost operation in the fresh food section and efficient manual defrost operation in the freezer compartment               |
| Zero degree freezer          | Static manual defrost freezer section offers more stability                                                                                                              |
| Dual evaporator              | Our unique and efficient design separately cools the refrigerator while maintaining zero degrees in the freezer with two evaporators                                     |
| Adjustable thermostat        | Dial thermostat located inside for easy temperature management                                                                                                           |
| Interior light               | Automatically illuminates when you open the door                                                                                                                         |
| Adjustable glass shelves     | Rearrange your refrigerator space to accommodate all shapes and sizes or remove shelves for a simple clean-up                                                            |