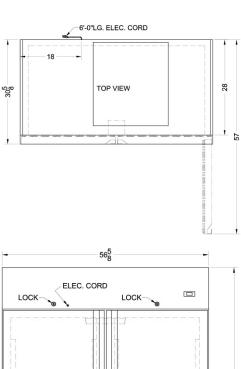

## **SCFI495**

80.25" x 56.63" x 30.63" (H x W x D)

DISCONTINUED: Replaced by SCFF496

## **SCFI495 Specifications:**

| Overview                                                                                                                                                                                            |                                                                                                            |
|-----------------------------------------------------------------------------------------------------------------------------------------------------------------------------------------------------|------------------------------------------------------------------------------------------------------------|
| Height of Cabinet                                                                                                                                                                                   | 80.25" (204 cm)                                                                                            |
| Width                                                                                                                                                                                               | 56.63" (144 cm)                                                                                            |
| Depth                                                                                                                                                                                               | 30.63" (78 cm)                                                                                             |
| Depth with Handle                                                                                                                                                                                   | 30.63" (78 cm)                                                                                             |
| Depth with door at 90°                                                                                                                                                                              | 57.0" (145 cm)                                                                                             |
| Capacity                                                                                                                                                                                            | 49.0 cu.ft. (1388 L)                                                                                       |
| Defrost Type                                                                                                                                                                                        | Frost-Free                                                                                                 |
| Door                                                                                                                                                                                                | Stainless Steel                                                                                            |
| Cabinet                                                                                                                                                                                             | Stainless Steel                                                                                            |
| US Electrical Safety                                                                                                                                                                                | UL                                                                                                         |
| Sanitation                                                                                                                                                                                          | NSF                                                                                                        |
| Amps                                                                                                                                                                                                | 6.8                                                                                                        |
| Voltage/Frequency                                                                                                                                                                                   | 115 V AC/60 Hz                                                                                             |
| Shipping Weight                                                                                                                                                                                     | 507.0 lbs. (230 kg)                                                                                        |
| Parts & Labor Warranty                                                                                                                                                                              | 1 Year                                                                                                     |
| Compressor Warranty                                                                                                                                                                                 | 5 Years                                                                                                    |
| UPC                                                                                                                                                                                                 | 704404004500                                                                                               |
| 01 0                                                                                                                                                                                                | 761101021508                                                                                               |
| Freezer                                                                                                                                                                                             | 761101021508                                                                                               |
|                                                                                                                                                                                                     | 761101021508<br>French                                                                                     |
| Freezer                                                                                                                                                                                             |                                                                                                            |
| Freezer Door Swing                                                                                                                                                                                  | French                                                                                                     |
| Freezer  Door Swing Interior Height                                                                                                                                                                 | French 57.75" (147 cm)                                                                                     |
| Preezer  Door Swing Interior Height Interior Width                                                                                                                                                  | French<br>57.75" (147 cm)<br>52.0" (132 cm)                                                                |
| Freezer  Door Swing Interior Height Interior Width Interior Depth                                                                                                                                   | French 57.75" (147 cm) 52.0" (132 cm) 26.25" (67 cm)                                                       |
| Freezer  Door Swing Interior Height Interior Width Interior Depth Shelf Type                                                                                                                        | French 57.75" (147 cm) 52.0" (132 cm) 26.25" (67 cm) Wire                                                  |
| Preezer  Door Swing Interior Height Interior Width Interior Depth Shelf Type Shelf Qty                                                                                                              | French 57.75" (147 cm) 52.0" (132 cm) 26.25" (67 cm) Wire 6                                                |
| Freezer  Door Swing Interior Height Interior Width Interior Depth Shelf Type Shelf Qty Adjustable Shelves                                                                                           | French 57.75" (147 cm) 52.0" (132 cm) 26.25" (67 cm) Wire 6 Yes                                            |
| Freezer  Door Swing Interior Height Interior Width Interior Depth Shelf Type Shelf Qty Adjustable Shelves Thermostat Type                                                                           | French 57.75" (147 cm) 52.0" (132 cm) 26.25" (67 cm) Wire 6 Yes Digital                                    |
| Freezer  Door Swing Interior Height Interior Width Interior Depth Shelf Type Shelf Qty Adjustable Shelves Thermostat Type Interior Light                                                            | French 57.75" (147 cm) 52.0" (132 cm) 26.25" (67 cm) Wire 6 Yes Digital Yes                                |
| Freezer  Door Swing Interior Height Interior Width Interior Depth Shelf Type Shelf Qty Adjustable Shelves Thermostat Type Interior Light Fan Type                                                   | French 57.75" (147 cm) 52.0" (132 cm) 26.25" (67 cm) Wire 6 Yes Digital Yes Exterior                       |
| Freezer  Door Swing Interior Height Interior Width Interior Depth Shelf Type Shelf Qty Adjustable Shelves Thermostat Type Interior Light Fan Type Refrigerant Type                                  | French 57.75" (147 cm) 52.0" (132 cm) 26.25" (67 cm) Wire 6 Yes Digital Yes Exterior R134a                 |
| Freezer  Door Swing Interior Height Interior Width Interior Depth Shelf Type Shelf Qty Adjustable Shelves Thermostat Type Interior Light Fan Type Refrigerant Type Refrigerant Amount               | French 57.75" (147 cm) 52.0" (132 cm) 26.25" (67 cm) Wire 6 Yes Digital Yes Exterior R134a 14.48 oz.       |
| Freezer  Door Swing Interior Height Interior Width Interior Depth Shelf Type Shelf Qty Adjustable Shelves Thermostat Type Interior Light Fan Type Refrigerant Type Refrigerant Amount High Side PSI | French 57.75" (147 cm) 52.0" (132 cm) 26.25" (67 cm) Wire 6 Yes Digital Yes Exterior R134a 14.48 oz. 190.0 |