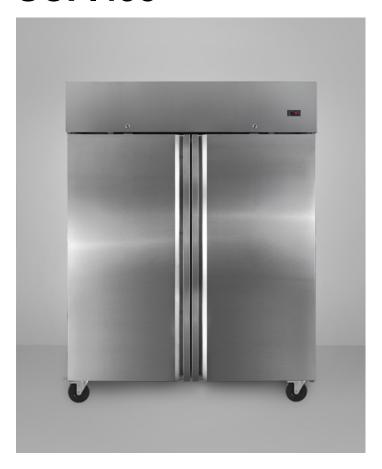

## **SCFI495**

80.25" x 56.63" x 30.63" (H x W x D)

DISCONTINUED: Replaced by SCFF496

## **Highlights:**

Complete construction in durable, easy-to-clean 304 grade stainless steel

Self-closing reduces energy consumption

Digital thermostat with external readout for easy and accurate temperature control

## **Product Features:**

| Complete stainless steel construction | 304 grade stainless is simple to clean and built to last                                                   |
|---------------------------------------|------------------------------------------------------------------------------------------------------------|
| Commercially approved                 | NSF Approved to Standard 7                                                                                 |
| Frost-free operation                  | Let your appliance do the work with a timer defrost heater that continuously keeps ice from forming inside |
| Self-closing doors                    | Closes to save energy but will remain open when the door is opened at a 90° angle                          |
| 6 inch casters                        | Self-locking casters for portability and more sanitary cleanup                                             |
| Adjustable shelves                    | Slide-out shelves can sit on any level inside the refrigerator                                             |
| Digital thermostat                    | Easy push buttons and an external temperature readout for precise temperature management                   |
| Front-mounted lock                    | Keep contents secure with a key lock on each door                                                          |
| Interior light                        | Automatically illuminates when you open the door                                                           |