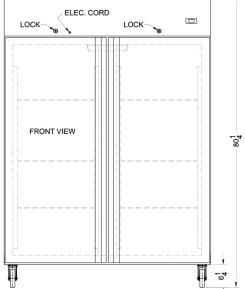

## **SCFI495**

80.25" x 56.63" x 30.63" (H x W x D)

DISCONTINUED: Replaced by SCFF496

## **SCFI495 Specifications:**

| Overview                                                                                                                                                                                            |                                                                                                            |
|-----------------------------------------------------------------------------------------------------------------------------------------------------------------------------------------------------|------------------------------------------------------------------------------------------------------------|
| Height of Cabinet                                                                                                                                                                                   | 80.25" (204 cm)                                                                                            |
| Width                                                                                                                                                                                               | 56.63" (144 cm)                                                                                            |
| Depth                                                                                                                                                                                               | 30.63" (78 cm)                                                                                             |
| Depth with Handle                                                                                                                                                                                   | 30.63" (78 cm)                                                                                             |
| Depth with door at 90°                                                                                                                                                                              | 57.0" (145 cm)                                                                                             |
| Capacity                                                                                                                                                                                            | 49.0 cu.ft. (1388 L)                                                                                       |
| Defrost Type                                                                                                                                                                                        | Frost-Free                                                                                                 |
| Door                                                                                                                                                                                                | Stainless Steel                                                                                            |
| Cabinet                                                                                                                                                                                             | Stainless Steel                                                                                            |
| US Electrical Safety                                                                                                                                                                                | UL                                                                                                         |
| Sanitation                                                                                                                                                                                          | NSF                                                                                                        |
| Amps                                                                                                                                                                                                | 6.8                                                                                                        |
| Voltage/Frequency                                                                                                                                                                                   | 115 V AC/60 Hz                                                                                             |
| Shipping Weight                                                                                                                                                                                     | 507.0 lbs. (230 kg)                                                                                        |
| Parts & Labor Warranty                                                                                                                                                                              | 1 Year                                                                                                     |
| Compressor Warranty                                                                                                                                                                                 | 5 Years                                                                                                    |
| UPC                                                                                                                                                                                                 | 704404004500                                                                                               |
| 01 0                                                                                                                                                                                                | 761101021508                                                                                               |
| Freezer                                                                                                                                                                                             | 761101021508                                                                                               |
|                                                                                                                                                                                                     | 761101021508<br>French                                                                                     |
| Freezer                                                                                                                                                                                             |                                                                                                            |
| Freezer Door Swing                                                                                                                                                                                  | French                                                                                                     |
| Freezer  Door Swing Interior Height                                                                                                                                                                 | French 57.75" (147 cm)                                                                                     |
| Preezer  Door Swing Interior Height Interior Width                                                                                                                                                  | French<br>57.75" (147 cm)<br>52.0" (132 cm)                                                                |
| Freezer  Door Swing Interior Height Interior Width Interior Depth                                                                                                                                   | French 57.75" (147 cm) 52.0" (132 cm) 26.25" (67 cm)                                                       |
| Freezer  Door Swing Interior Height Interior Width Interior Depth Shelf Type                                                                                                                        | French 57.75" (147 cm) 52.0" (132 cm) 26.25" (67 cm) Wire                                                  |
| Preezer  Door Swing Interior Height Interior Width Interior Depth Shelf Type Shelf Qty                                                                                                              | French 57.75" (147 cm) 52.0" (132 cm) 26.25" (67 cm) Wire 6                                                |
| Freezer  Door Swing Interior Height Interior Width Interior Depth Shelf Type Shelf Qty Adjustable Shelves                                                                                           | French 57.75" (147 cm) 52.0" (132 cm) 26.25" (67 cm) Wire 6 Yes                                            |
| Freezer  Door Swing Interior Height Interior Width Interior Depth Shelf Type Shelf Qty Adjustable Shelves Thermostat Type                                                                           | French 57.75" (147 cm) 52.0" (132 cm) 26.25" (67 cm) Wire 6 Yes Digital                                    |
| Freezer  Door Swing Interior Height Interior Width Interior Depth Shelf Type Shelf Qty Adjustable Shelves Thermostat Type Interior Light                                                            | French 57.75" (147 cm) 52.0" (132 cm) 26.25" (67 cm) Wire 6 Yes Digital Yes                                |
| Freezer  Door Swing Interior Height Interior Width Interior Depth Shelf Type Shelf Qty Adjustable Shelves Thermostat Type Interior Light Fan Type                                                   | French 57.75" (147 cm) 52.0" (132 cm) 26.25" (67 cm) Wire 6 Yes Digital Yes Exterior                       |
| Freezer  Door Swing Interior Height Interior Width Interior Depth Shelf Type Shelf Qty Adjustable Shelves Thermostat Type Interior Light Fan Type Refrigerant Type                                  | French 57.75" (147 cm) 52.0" (132 cm) 26.25" (67 cm) Wire 6 Yes Digital Yes Exterior R134a                 |
| Freezer  Door Swing Interior Height Interior Width Interior Depth Shelf Type Shelf Qty Adjustable Shelves Thermostat Type Interior Light Fan Type Refrigerant Type Refrigerant Amount               | French 57.75" (147 cm) 52.0" (132 cm) 26.25" (67 cm) Wire 6 Yes Digital Yes Exterior R134a 14.48 oz.       |
| Freezer  Door Swing Interior Height Interior Width Interior Depth Shelf Type Shelf Qty Adjustable Shelves Thermostat Type Interior Light Fan Type Refrigerant Type Refrigerant Amount High Side PSI | French 57.75" (147 cm) 52.0" (132 cm) 26.25" (67 cm) Wire 6 Yes Digital Yes Exterior R134a 14.48 oz. 190.0 |