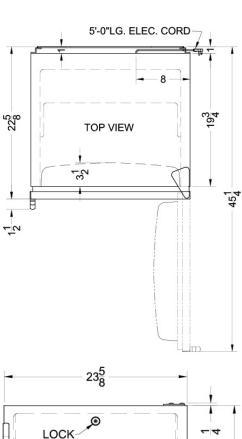

### **AL650L Specifications:**

| Overview                            |                       |  |  |
|-------------------------------------|-----------------------|--|--|
| Height of Cabinet                   | 32.0" (81 cm)         |  |  |
| Height to Hinge Cap                 | 32.25" (82 cm)        |  |  |
| Width                               | 23.63" (60 cm)        |  |  |
| Depth                               | 23.5" (60 cm)         |  |  |
| Depth with Handle                   | 24.13" (61 cm)        |  |  |
| Depth with door at 90°              | 45.13" (115 cm)       |  |  |
| Capacity                            | 5.1 cu.ft. (144<br>L) |  |  |
| Defrost Type                        | Cycle                 |  |  |
| Door                                | White                 |  |  |
| Cabinet                             | White                 |  |  |
| US Electrical Safety                | UL                    |  |  |
| Canadian Electrical Safety          | ULC                   |  |  |
| Amps                                | 1.3                   |  |  |
| Voltage/Frequency                   | 115 V AC/60 Hz        |  |  |
| Weight                              | 100.0 lbs. (45<br>kg) |  |  |
| Shipping Weight                     | 105.0 lbs. (48<br>kg) |  |  |
| Parts & Labor Warranty              | 1 Year                |  |  |
| Compressor Warranty                 | 5 Years               |  |  |
| UPC                                 | 761101005638          |  |  |
| Refrigerator-Freezer                |                       |  |  |
| Door Swing                          | RHD                   |  |  |
| Reversible                          | Yes                   |  |  |
| Adjustable Shelves                  | Yes                   |  |  |
| Crisper Qty                         | 1                     |  |  |
| Crisper Finish                      | Transparent           |  |  |
| Crisper Cover                       | Glass                 |  |  |
| Interior Light                      | Yes                   |  |  |
| Refrigerator - Interior Height      | 19.5" (50 cm)         |  |  |
| Refrigerator - Interior Width       | 20.5" (52 cm)         |  |  |
| Refrigerator - Interior Depth       | 17.0" (43 cm)         |  |  |
| Refrigerator - Shelf Type           | Wire                  |  |  |
| Refrigerator - Shelf Qty            | 2                     |  |  |
| Refrigerator - Full Door<br>Shelves | 3                     |  |  |
| Freezer - Interior Height           | 5.0" (13 cm)          |  |  |
| Freezer - Interior Width            | 19.0" (48 cm)         |  |  |

| Freezer - Interior Depth | 11.5" (29 cm) |
|--------------------------|---------------|
| Thermostat Type          | Dial          |
| Refrigerant Type         | R134a         |
| Refrigerant Amount       | 2.6 oz.       |
| High Side PSI            | 285.0         |
| Low Side PSI             | 70.0          |
| Level Legs               | 2             |
| Compressor Step Height   | 7.0" (18 cm)  |
| Compressor Step Width    | 20.5" (52 cm) |
| Compressor Step Depth    | 5.0" (13 cm)  |
|                          |               |