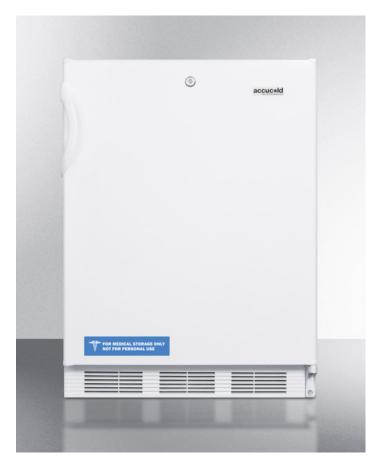

# AL650L

32.25" x 23.63" x 23.5" (H x W x D)

Freestanding ADA compliant refrigerator-freezer for general purpose use, with dual evaporator cooling, cycle defrost, lock, and white exterior

### **Highlights:**

32" height for use in ADA compliant settings

Factory installed front lock offers convenient security for stored items

Over 5 cu.ft. of storage capacity in a perfectly sized 24" footprint

#### **Product Features:**

| Cycle defrost                | This system utilizes user-friendly automatic defrost operation in the fresh food section and efficient manual defrost operation in the freezer compartment      |  |
|------------------------------|-----------------------------------------------------------------------------------------------------------------------------------------------------------------|--|
| ADA compliant                | 32" height for use in settings complying with ADA guidelines for lower counter height                                                                           |  |
| Fully finished white cabinet | Allows the unit to be used freestanding                                                                                                                         |  |
| Factory installed lock       | Keyed lock offers added security                                                                                                                                |  |
| Dual evaporator              | Our unique and efficient design separately cools the refrigerator while maintaining a lower temperature in the freezer compartment by utilizing two evaporators |  |
| Reversible door              | User-reversible door swing for added flexibility                                                                                                                |  |
| Adjustable shelves           | Rearrange your refrigerator space to accommodate all shapes and sizes or remove shelves for a simple clean-up                                                   |  |
| Door storage                 | Store tall bottles and condiments right on the door for convenient access                                                                                       |  |
| Clear crisper                | Get the longest life and best taste out of produce by storing in a convenient slide drawer                                                                      |  |