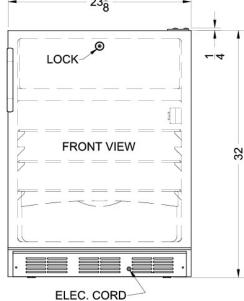

### **AL650L Specifications:**

| Overview                            |                       |  |  |
|-------------------------------------|-----------------------|--|--|
| Height of Cabinet                   | 32.0" (81 cm)         |  |  |
| Height to Hinge Cap                 | 32.25" (82 cm)        |  |  |
| Width                               | 23.63" (60 cm)        |  |  |
| Depth                               | 23.5" (60 cm)         |  |  |
| Depth with Handle                   | 24.13" (61 cm)        |  |  |
| Depth with door at 90°              | 45.13" (115 cm)       |  |  |
| Capacity                            | 5.1 cu.ft. (144<br>L) |  |  |
| Defrost Type                        | Cycle                 |  |  |
| Door                                | White                 |  |  |
| Cabinet                             | White                 |  |  |
| US Electrical Safety                | UL                    |  |  |
| Canadian Electrical Safety          | ULC                   |  |  |
| Amps                                | 1.3                   |  |  |
| Voltage/Frequency                   | 115 V AC/60 Hz        |  |  |
| Weight                              | 100.0 lbs. (45<br>kg) |  |  |
| Shipping Weight                     | 105.0 lbs. (48<br>kg) |  |  |
| Parts & Labor Warranty              | 1 Year                |  |  |
| Compressor Warranty                 | 5 Years               |  |  |
| UPC                                 | 761101005638          |  |  |
| Refrigerator-Freezer                |                       |  |  |
| Door Swing                          | RHD                   |  |  |
| Reversible                          | Yes                   |  |  |
| Adjustable Shelves                  | Yes                   |  |  |
| Crisper Qty                         | 1                     |  |  |
| Crisper Finish                      | Transparent           |  |  |
| Crisper Cover                       | Glass                 |  |  |
| Interior Light                      | Yes                   |  |  |
| Refrigerator - Interior Height      | 19.5" (50 cm)         |  |  |
| Refrigerator - Interior Width       | 20.5" (52 cm)         |  |  |
| Refrigerator - Interior Depth       | 17.0" (43 cm)         |  |  |
| Refrigerator - Shelf Type           | Wire                  |  |  |
| Refrigerator - Shelf Qty            | 2                     |  |  |
| Refrigerator - Full Door<br>Shelves | 3                     |  |  |
| Freezer - Interior Height           | 5.0" (13 cm)          |  |  |
| Freezer - Interior Width            | 19.0" (48 cm)         |  |  |

| Freezer - Interior Depth | 11.5" (29 cm) |
|--------------------------|---------------|
| Thermostat Type          | Dial          |
| Refrigerant Type         | R134a         |
| Refrigerant Amount       | 2.6 oz.       |
| High Side PSI            | 285.0         |
| Low Side PSI             | 70.0          |
| Level Legs               | 2             |
| Compressor Step Height   | 7.0" (18 cm)  |
| Compressor Step Width    | 20.5" (52 cm) |
| Compressor Step Depth    | 5.0" (13 cm)  |
|                          |               |