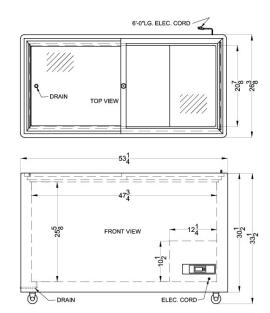

## **SCF1476 Specifications:**

| Overview                                                                                                                    |                                                                      |
|-----------------------------------------------------------------------------------------------------------------------------|----------------------------------------------------------------------|
| Height of Cabinet                                                                                                           | 33.38" (85 cm)                                                       |
| Width                                                                                                                       | 53.25" (135 cm)                                                      |
| Depth                                                                                                                       | 26.38" (67 cm)                                                       |
| Capacity                                                                                                                    | 14.1 cu.ft. (399 L)                                                  |
| Defrost Type                                                                                                                | Manual                                                               |
| Door                                                                                                                        | Glass                                                                |
| Cabinet                                                                                                                     | White                                                                |
| US Electrical Safety                                                                                                        | ETL                                                                  |
| Sanitation                                                                                                                  | ETL-S                                                                |
| Amps                                                                                                                        | 2.05                                                                 |
| Voltage/Frequency                                                                                                           | 115 V AC/60 Hz                                                       |
| Weight                                                                                                                      | 128.0 lbs. (58 kg)                                                   |
| Shipping Weight                                                                                                             | 150.0 lbs. (68 kg)                                                   |
| Parts & Labor Warranty                                                                                                      | 1 Year                                                               |
| Compressor Warranty                                                                                                         | 5 Years                                                              |
| UPC                                                                                                                         | 761101027289                                                         |
| Freezer                                                                                                                     |                                                                      |
| Door Swing                                                                                                                  | Sliding                                                              |
| Interior Height                                                                                                             | 25.63" (65 cm)                                                       |
| Interior Width                                                                                                              |                                                                      |
| IIILETIOI WIUIII                                                                                                            | 47.75" (121 cm)                                                      |
| Interior Depth                                                                                                              | 47.75" (121 cm)<br>20.88" (53 cm)                                    |
|                                                                                                                             |                                                                      |
| Interior Depth                                                                                                              | 20.88" (53 cm)                                                       |
| Interior Depth Thermostat Type                                                                                              | 20.88" (53 cm)<br>Dial                                               |
| Interior Depth Thermostat Type Refrigerant Type                                                                             | 20.88" (53 cm) Dial R134a                                            |
| Interior Depth Thermostat Type Refrigerant Type Refrigerant Amount                                                          | 20.88" (53 cm)  Dial  R134a  5.47 oz.                                |
| Interior Depth Thermostat Type Refrigerant Type Refrigerant Amount High Side PSI                                            | 20.88" (53 cm) Dial R134a 5.47 oz. 250.0                             |
| Interior Depth Thermostat Type Refrigerant Type Refrigerant Amount High Side PSI Low Side PSI                               | 20.88" (53 cm)  Dial  R134a  5.47 oz.  250.0  88.0                   |
| Interior Depth Thermostat Type Refrigerant Type Refrigerant Amount High Side PSI Low Side PSI Wheels                        | 20.88" (53 cm)  Dial  R134a  5.47 oz.  250.0  88.0                   |
| Interior Depth Thermostat Type Refrigerant Type Refrigerant Amount High Side PSI Low Side PSI Wheels Compressor Step Height | 20.88" (53 cm)  Dial  R134a  5.47 oz.  250.0  88.0  4  10.5" (27 cm) |