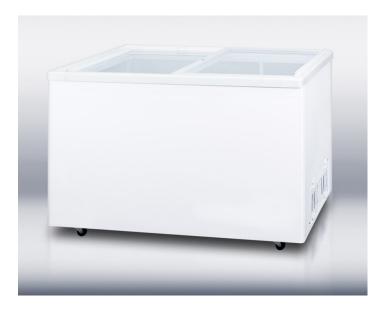

## **SCF1476**

33.38" x 53.25" x 26.38" (H x W x D)

Commercial sorbet service freezer with 14.1 cu.ft. capacity and two baskets included

## **Highlights:**

ETL-S listed to NSF standards for use in commercial settings

Sliding glass lid includes keyed lock

Designed to operate between 0° and 20°F for the best conditions to serve sorbet

## **Product Features:**

| Commercially approved      | ETL-S listed to NSF-7 Standards for use in commercial establishments                                    |
|----------------------------|---------------------------------------------------------------------------------------------------------|
| Sliding glass lid          | Durable glass lid slides open smoothly for easy serving                                                 |
| Novelty baskets            | Includes two wire baskets for storing frozen novelty treats                                             |
| Manual defrost             | Static cooling system, for improved temperature stability                                               |
| Lock                       | Lid includes keyed lock                                                                                 |
| Drain                      | Side-located for easier defrosting                                                                      |
| Adjustable thermostat      | Manage the interior temperature with ease and accuracy; operates between 0° and 20°F for sorbet service |
| Hammered aluminum interior | Attractive and easy to clean interior holds up to constant use                                          |
| 100% CFC free              | Environmentally friendly design without ozone-damaging chemicals                                        |