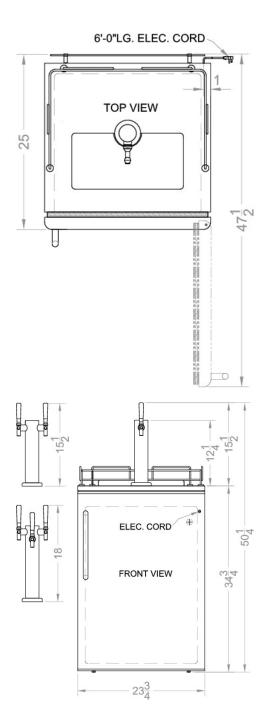

## SBC500B7SSTBST Specifications:

| Overview               |                    |  |
|------------------------|--------------------|--|
| Height of Cabinet      | 50.25" (128 cm)    |  |
| Width                  | 23.75" (60 cm)     |  |
| Depth                  | 27.0" (69 cm)      |  |
| Capacity               | 6.4 cu.ft. (181 L) |  |
| Defrost Type           | Manual             |  |
| Door                   | Stainless Steel    |  |
| Cabinet                | Black              |  |
| US Electrical Safety   | UL                 |  |
| Sanitation             | ETL-S              |  |
| Energy Usage/Year      | 345.0kWh/year      |  |
| Voltage/Frequency      | 115 V AC/60 Hz     |  |
| Parts & Labor Warranty | 1 Year             |  |
| Compressor Warranty    | 5 Years            |  |
| UPC                    | 761101029658       |  |
| Kegerator              |                    |  |
| Door Swing             | RHD                |  |
| Reversible             | No                 |  |