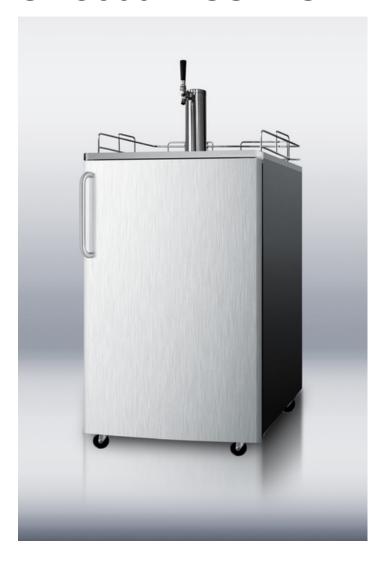

## SBC500B7SSTBST

50.25" x 23.75" x 27" (H x W x D)

Commercially approved portable beer dispenser with black cabinet, stainless steel door and stainless steel top

## **Highlights:**

Commercially approved for use in food service establishments

Complete tap kit includes everything you need to pour the perfect draft

Stainless steel door and tabletop for durable luxury

## **Product Features:**

| Commercially approved                                                                                                                                                                                                                                                                                                                                                                                                                                                                                                                                                                                                                                                                                                                                                                                                                                                                                                                                                                                                                                                                                                                                                                                                                                                                                                                                                                                                                                                                                                                                                                                                                                                                                                                                                                                                                                                                                                                                                                                                                                                                                                          | ETL-S Listed to NSF-18                                                                                                       |  |
|--------------------------------------------------------------------------------------------------------------------------------------------------------------------------------------------------------------------------------------------------------------------------------------------------------------------------------------------------------------------------------------------------------------------------------------------------------------------------------------------------------------------------------------------------------------------------------------------------------------------------------------------------------------------------------------------------------------------------------------------------------------------------------------------------------------------------------------------------------------------------------------------------------------------------------------------------------------------------------------------------------------------------------------------------------------------------------------------------------------------------------------------------------------------------------------------------------------------------------------------------------------------------------------------------------------------------------------------------------------------------------------------------------------------------------------------------------------------------------------------------------------------------------------------------------------------------------------------------------------------------------------------------------------------------------------------------------------------------------------------------------------------------------------------------------------------------------------------------------------------------------------------------------------------------------------------------------------------------------------------------------------------------------------------------------------------------------------------------------------------------------|------------------------------------------------------------------------------------------------------------------------------|--|
| Full-sized beer dispenser                                                                                                                                                                                                                                                                                                                                                                                                                                                                                                                                                                                                                                                                                                                                                                                                                                                                                                                                                                                                                                                                                                                                                                                                                                                                                                                                                                                                                                                                                                                                                                                                                                                                                                                                                                                                                                                                                                                                                                                                                                                                                                      | Interior accommodates half, quarter, or mini (pony) kegs                                                                     |  |
| Fully finished black cabinet                                                                                                                                                                                                                                                                                                                                                                                                                                                                                                                                                                                                                                                                                                                                                                                                                                                                                                                                                                                                                                                                                                                                                                                                                                                                                                                                                                                                                                                                                                                                                                                                                                                                                                                                                                                                                                                                                                                                                                                                                                                                                                   | Allows the unit to be used freestanding                                                                                      |  |
| Stainless steel door                                                                                                                                                                                                                                                                                                                                                                                                                                                                                                                                                                                                                                                                                                                                                                                                                                                                                                                                                                                                                                                                                                                                                                                                                                                                                                                                                                                                                                                                                                                                                                                                                                                                                                                                                                                                                                                                                                                                                                                                                                                                                                           | Durable design with lasting elegance                                                                                         |  |
| Professional towel bar handle                                                                                                                                                                                                                                                                                                                                                                                                                                                                                                                                                                                                                                                                                                                                                                                                                                                                                                                                                                                                                                                                                                                                                                                                                                                                                                                                                                                                                                                                                                                                                                                                                                                                                                                                                                                                                                                                                                                                                                                                                                                                                                  | A curved handle in brushed stainless steel provides generous room for a comfortable grip                                     |  |
| KIT 490 included                                                                                                                                                                                                                                                                                                                                                                                                                                                                                                                                                                                                                                                                                                                                                                                                                                                                                                                                                                                                                                                                                                                                                                                                                                                                                                                                                                                                                                                                                                                                                                                                                                                                                                                                                                                                                                                                                                                                                                                                                                                                                                               | Complete tap system with 5 lb. CO2 tank and regulator, draft arm, Sankey American tap, connection hardware, and cleaning kit |  |
| Adjustable thermostat                                                                                                                                                                                                                                                                                                                                                                                                                                                                                                                                                                                                                                                                                                                                                                                                                                                                                                                                                                                                                                                                                                                                                                                                                                                                                                                                                                                                                                                                                                                                                                                                                                                                                                                                                                                                                                                                                                                                                                                                                                                                                                          | Manage the temperature with ease and accuracy                                                                                |  |
| Manual defrost                                                                                                                                                                                                                                                                                                                                                                                                                                                                                                                                                                                                                                                                                                                                                                                                                                                                                                                                                                                                                                                                                                                                                                                                                                                                                                                                                                                                                                                                                                                                                                                                                                                                                                                                                                                                                                                                                                                                                                                                                                                                                                                 | Energy efficient operation for stable interior temperature                                                                   |  |
| CHANGE ADDITION OF THE STATE OF | TOPOLITING LIGOROUS SOLE CAREAL AND AND                                                                                      |  |