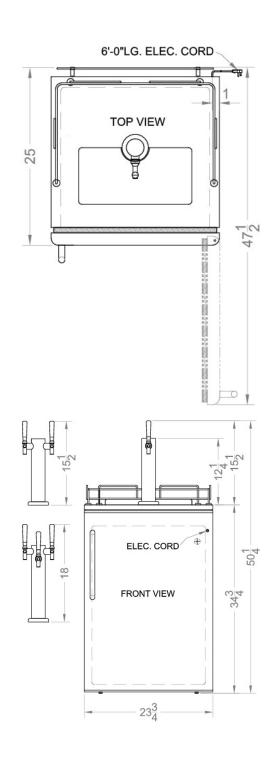

#### SBC500BSSTB Specifications:

| Overview               |                    |  |
|------------------------|--------------------|--|
| Height of Cabinet      | 50.25" (128 cm)    |  |
| Width                  | 23.75" (60 cm)     |  |
| Depth                  | 25.0" (64 cm)      |  |
| Depth with door at 90° | 47.5" (121 cm)     |  |
| Capacity               | 6.4 cu.ft. (181 L) |  |
| Defrost Type           | Manual             |  |
| Door                   | Stainless Steel    |  |
| Cabinet                | Black              |  |
| US Electrical Safety   | UL                 |  |
| Energy Usage/Year      | 345.0kWh/year      |  |
| Shipping Weight        | 156.0 lbs. (71 kg) |  |
| Parts & Labor Warranty | 1 Year             |  |
| Compressor Warranty    | 5 Years            |  |
| UPC                    | 761101029641       |  |
| Kegerator              |                    |  |
| Door Swing             | RHD                |  |
| Reversible             | No                 |  |
| Thermostat Type        | Dial               |  |
| Surface                | Black              |  |
|                        |                    |  |