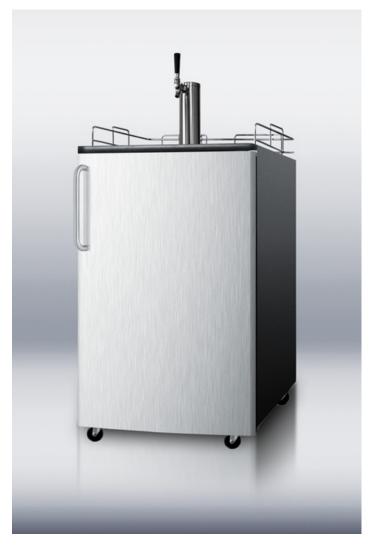

#### **Highlights:**

Stainless steel door brings modern luxury to any room Accepts half, quarter, and mini kegs of your favorite brew Includes everything you need to pour the perfect draft

### **Product Features:**

| KIT 490 included                                                                                                       | Includes a 5lb. CO2 tank and regulator, draft arm, Sankey American tap, connection hardware, and cleaning kit |  |
|------------------------------------------------------------------------------------------------------------------------|---------------------------------------------------------------------------------------------------------------|--|
| Full-sized                                                                                                             | Large interior accepts half, quarter, and mini (pony) kegs                                                    |  |
| Adjustable thermostat                                                                                                  | Manage the interior temperature with ease and accuracy                                                        |  |
| Manual defrost                                                                                                         | No temperature fluctuations with a static manual defrost system that keeps the cold inside                    |  |
| Top guard rail                                                                                                         | Limit the mess with a silver rail that neatens service                                                        |  |
| Convertible to a refrigerator                                                                                          | Transform the beer cooler into a standard refrigerator                                                        |  |
| Portable design                                                                                                        | Keep your beer on the move with sturdy casters that let you wheel the beer dispenser with ease                |  |
| Stainless steel door<br>SUMMIT APPLIANCE DIVISION, FELIX STOF<br>770 Garrison Avenue Bronx, NY 10474 USA <b>TEL</b> 71 |                                                                                                               |  |