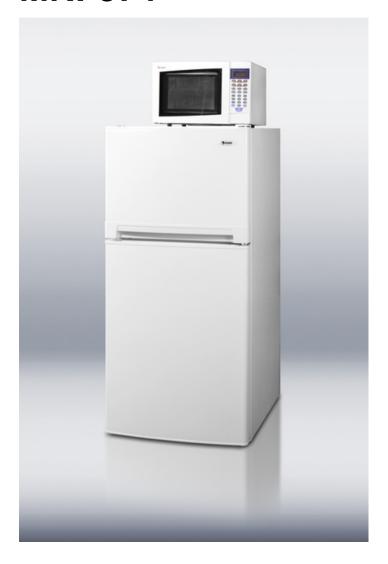

### **Highlights:**

Combination refrigerator-freezer-microwave serves all your kitchen needs in a slim 24 inch wide fit

True frost-free operation saves you maintenance by preventing icy buildup

Ships fully assembled

### **Product Features:**

| Thin-line width                  | Limited space is no problem for our thin-line models, designed for easy placement in tight settings                                                       |  |
|----------------------------------|-----------------------------------------------------------------------------------------------------------------------------------------------------------|--|
| SM900WH microwave oven           | Touchpad mid-sized microwave with one-touch cook options and variable controls                                                                            |  |
| FF874 refrigerator-freezer       | Two-door frost-free refrigerator-freezer with adjustable shelves, crisper, and door racks                                                                 |  |
| Reversible doors                 | Refrigerator and freezer door swing can be reversed by user                                                                                               |  |
| Allocator box                    | Plug the refrigerator-freezer, microwave, and a third appliance into this allocator box for safe operation that limits total power consumption to 10 amps |  |
| Ships fully assembled in one box | No assembly required before use                                                                                                                           |  |