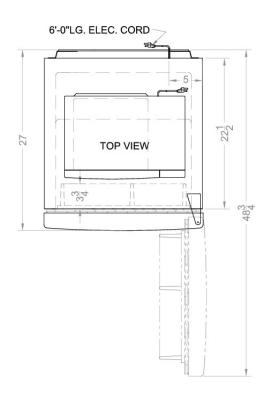

### MRF874 Specifications:

| Overview                       |                    |  |
|--------------------------------|--------------------|--|
| Height of Cabinet              | 65.0" (165 cm)     |  |
| Width                          | 23.63" (60 cm)     |  |
| Depth                          | 26.63" (68 cm)     |  |
| Depth with Handle              | 27.0" (69 cm)      |  |
| Depth with door at 90°         | 48.75" (124 cm)    |  |
| Capacity                       | 8.1 cu.ft. (229 L) |  |
| Defrost Type                   | Frost-Free         |  |
| Door                           | White              |  |
| Cabinet                        | White              |  |
| US Electrical Safety           | UL                 |  |
| Voltage/Frequency              | 115 V AC/60 Hz     |  |
| Parts & Labor Warranty         | 1 Year             |  |
| Compressor Warranty            | 5 Years            |  |
| UPC                            | 761101023656       |  |
| Microwave-Refrigerator         |                    |  |
| Refrigerator Door Swing        | RHD                |  |
| Reversible                     | Yes                |  |
| Adjustable Shelves             | Yes                |  |
| Shelf Type                     | Wire               |  |
| Shelf Qty                      | 2                  |  |
| Crisper Qty                    | 1                  |  |
| Crisper Finish                 | Transparent        |  |
| Crisper Cover                  | Glass              |  |
| Full Door Shelves              | 3                  |  |
| Half Door Shelves              | 2                  |  |
| Can Storage                    | Yes                |  |
| Thermostat Type                | Dial               |  |
| Interior Light                 | Yes                |  |
| Refrigerant Type               | R134a              |  |
| Refrigerant Amount             | 4.2 oz.            |  |
| High Side PSI                  | 290.0              |  |
| Low Side PSI                   | 103.0              |  |
| Level Legs                     | 2                  |  |
| Microwave Controls             | Digital            |  |
| Specialized Cooking<br>Buttons | Yes                |  |