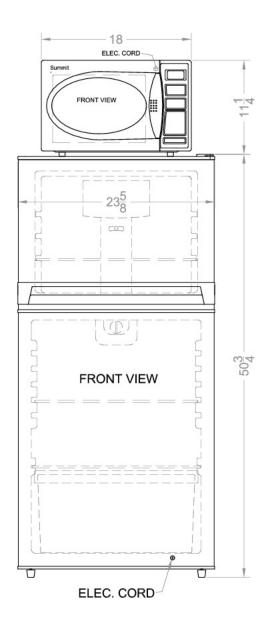

### MRF874 Specifications:

| Overview                       |                    |  |
|--------------------------------|--------------------|--|
| Height of Cabinet              | 65.0" (165 cm)     |  |
| Width                          | 23.63" (60 cm)     |  |
| Depth                          | 26.63" (68 cm)     |  |
| Depth with Handle              | 27.0" (69 cm)      |  |
| Depth with door at 90°         | 48.75" (124 cm)    |  |
| Capacity                       | 8.1 cu.ft. (229 L) |  |
| Defrost Type                   | Frost-Free         |  |
| Door                           | White              |  |
| Cabinet                        | White              |  |
| US Electrical Safety           | UL                 |  |
| Voltage/Frequency              | 115 V AC/60 Hz     |  |
| Parts & Labor Warranty         | 1 Year             |  |
| Compressor Warranty            | 5 Years            |  |
| UPC                            | 761101023656       |  |
| Microwave-Refrigerator         |                    |  |
| Refrigerator Door Swing        | RHD                |  |
| Reversible                     | Yes                |  |
| Adjustable Shelves             | Yes                |  |
| Shelf Type                     | Wire               |  |
| Shelf Qty                      | 2                  |  |
| Crisper Qty                    | 1                  |  |
| Crisper Finish                 | Transparent        |  |
| Crisper Cover                  | Glass              |  |
| Full Door Shelves              | 3                  |  |
| Half Door Shelves              | 2                  |  |
| Can Storage                    | Yes                |  |
| Thermostat Type                | Dial               |  |
| Interior Light                 | Yes                |  |
| Refrigerant Type               | R134a              |  |
| Refrigerant Amount             | 4.2 oz.            |  |
| High Side PSI                  | 290.0              |  |
| Low Side PSI                   | 103.0              |  |
| Level Legs                     | 2                  |  |
| Microwave Controls             | Digital            |  |
| Specialized Cooking<br>Buttons | Yes                |  |