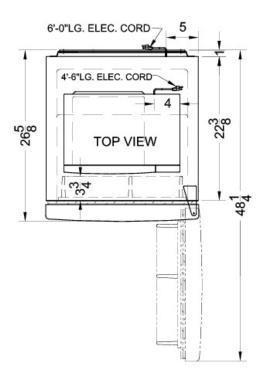

### MRF1074 Specifications:

| Overview                        |                        |
|---------------------------------|------------------------|
| Height of Cabinet               | 70.75" (180 cm)        |
| Width                           | 23.63" (60 cm)         |
| Depth                           | 26.63" (68 cm)         |
| Capacity                        | 10.0 cu.ft. (283 L)    |
| Defrost Type                    | Frost-Free             |
| Door                            | White                  |
| Cabinet                         | White                  |
| Weight                          | 195.0 lbs. (88 kg)     |
| Shipping Weight                 | 225.0 lbs. (102<br>kg) |
| Parts & Labor Warranty          | 1 Year                 |
| Compressor Warranty             | 5 Years                |
| UPC                             | 761101026046           |
| Microwave-Refrigerator          |                        |
| Refrigerator Door Swing         | RHD                    |
| Reversible                      | Yes                    |
| Adjustable Shelves              | Yes                    |
| Shelf Type                      | Wire                   |
| Shelf Qty                       | 4                      |
| Crisper Qty                     | 1                      |
| Crisper Finish                  | Transparent            |
| Crisper Cover                   | Glass                  |
| Full Door Shelves               | 3                      |
| Half Door Shelves               | 3                      |
| Can Storage                     | Yes                    |
| Thermostat Type                 | Dial                   |
| Interior Light                  | Yes                    |
| Fan Type                        | Interior               |
| Refrigerant Type                | R134a                  |
| Refrigerant Amount              | 4.2 oz.                |
| High Side PSI                   | 290.0                  |
| Low Side PSI                    | 103.0                  |
| Refrigerator Interior<br>Height | 36.5" (93 cm)          |
| Refrigerator Interior Width     | 20.38" (52 cm)         |
| Refrigerator Interior Depth     | 20.38" (52 cm)         |
| Freezer Interior Height         | 14.0" (36 cm)          |
| Freezer Interior Width          | 18.0" (46 cm)          |
| Freezer Interior Depth          | 20.38" (52 cm)         |