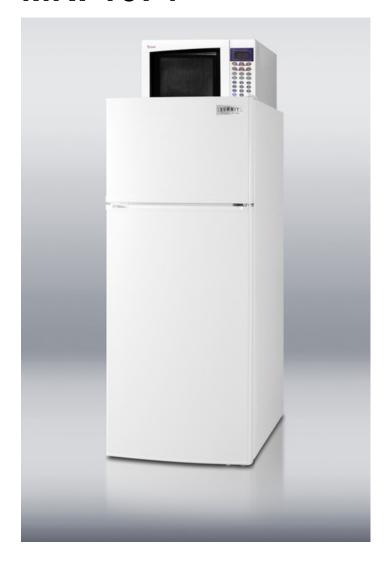

### **MRF1074**

70.75" x 23.63" x 26.63" (H x W x D)

Frost-free refrigerator-freezer-microwave combination unit with 24" width

### Highlights:

Combination refrigerator-freezer-microwave serves all your kitchen needs

Electrical allocator box protects unit from circuit breaks

True frost-free operation saves you maintenance by preventing icy buildup

#### **Product Features:**

| Thin-line design                 | Limited space is no problem for our thin-line models, designed specifically for those hard-to-fit spots                                                               |  |
|----------------------------------|-----------------------------------------------------------------------------------------------------------------------------------------------------------------------|--|
| FF1074 Refrigerator-freezer      | Frost-free refrigerator with unique 24" W x 27" D footprint, includes adjustable shelves, large crisper drawer, door storage, interior lighting, and freezer shelving |  |
| SM900WH microwave oven           | Touchpad mid-sized microwave with one-touch cook options and variable controls                                                                                        |  |
| Allocator box                    | Plug the refrigerator-freezer, microwave, and a third appliance into this allocator box for safe operation that limits total power consumption to 10 amps             |  |
| Ships fully assembled in one box | No assembly required before use                                                                                                                                       |  |
| Reversible doors                 | Refrigerator-freezer door swing can be reversed by user                                                                                                               |  |