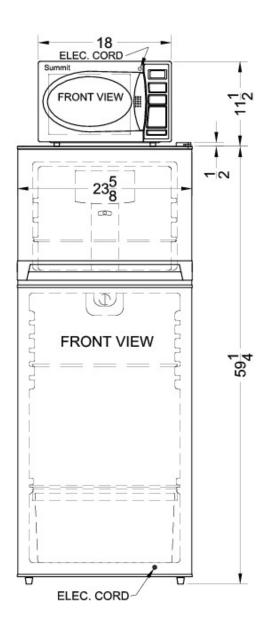

### **MRF1074**

70.75" x 23.63" x 26.63" (H x W x D)

Frost-free refrigerator-freezer-microwave combination unit with 24" width

### MRF1074 Specifications:

| Overview                        |                        |
|---------------------------------|------------------------|
| Height of Cabinet               | 70.75" (180 cm)        |
| Width                           | 23.63" (60 cm)         |
| Depth                           | 26.63" (68 cm)         |
| Capacity                        | 10.0 cu.ft. (283 L)    |
| Defrost Type                    | Frost-Free             |
| Door                            | White                  |
| Cabinet                         | White                  |
| Weight                          | 195.0 lbs. (88 kg)     |
| Shipping Weight                 | 225.0 lbs. (102<br>kg) |
| Parts & Labor Warranty          | 1 Year                 |
| Compressor Warranty             | 5 Years                |
| UPC                             | 761101026046           |
| Microwave-Refrigerator          |                        |
| Refrigerator Door Swing         | RHD                    |
| Reversible                      | Yes                    |
| Adjustable Shelves              | Yes                    |
| Shelf Type                      | Wire                   |
| Shelf Qty                       | 4                      |
| Crisper Qty                     | 1                      |
| Crisper Finish                  | Transparent            |
| Crisper Cover                   | Glass                  |
| Full Door Shelves               | 3                      |
| Half Door Shelves               | 3                      |
| Can Storage                     | Yes                    |
| Thermostat Type                 | Dial                   |
| Interior Light                  | Yes                    |
| Fan Type                        | Interior               |
| Refrigerant Type                | R134a                  |
| Refrigerant Amount              | 4.2 oz.                |
| High Side PSI                   | 290.0                  |
| Low Side PSI                    | 103.0                  |
| Refrigerator Interior<br>Height | 36.5" (93 cm)          |
| Refrigerator Interior Width     | 20.38" (52 cm)         |
| Refrigerator Interior Depth     | 20.38" (52 cm)         |
| Freezer Interior Height         | 14.0" (36 cm)          |
| Freezer Interior Width          | 18.0" (46 cm)          |
| Freezer Interior Depth          | 20.38" (52 cm)         |