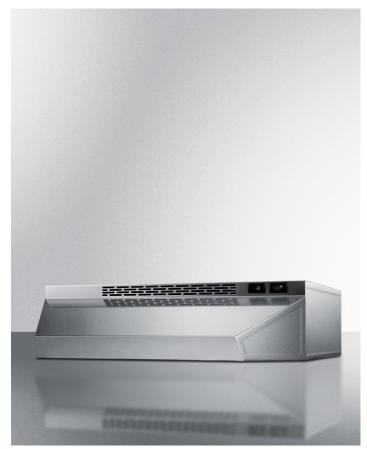

### 5" x 36" x 18" (H x W x D)

36 inch wide ductless range hood in stainless steel finish

#### **Highlights:**

36" wide shell hood to match 36" ranges

Designed for ductless (recirculating) operation

Features include two-speed fan, switchable light, and combination aluminum-charcoal filter

#### **Product Features:**

| 36 inch width            | Designed to match 36 inch ranges; also available in 20, 24, and 30 inch widths |  |
|--------------------------|--------------------------------------------------------------------------------|--|
| Ductless range hood      | Use for recirculating operation                                                |  |
| Stainless steel finish   | White and black hoods also available in this size and series                   |  |
| Two-speed fan            | Variable speed for more venitlation options                                    |  |
| Light                    | Switchable light offers more convenience in your kitchen                       |  |
| Aluminum-charcoal filter | Provides thorough filtering to reduce odors                                    |  |
| Made in the USA          | Solidly constructed for years of use                                           |  |
| More sizes available     | Additional sizes can be specially ordered (minimums apply)                     |  |