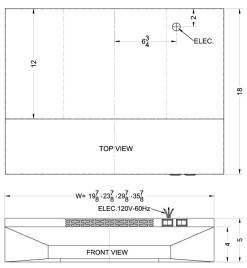

### H1736SS Specifications:

| Overview               |                  |  |
|------------------------|------------------|--|
| Height of Cabinet      | 5.0" (13 cm)     |  |
| Width                  | 36.0" (91 cm)    |  |
| Depth                  | 18.0" (46 cm)    |  |
| Cabinet                | Stainless Steel  |  |
| Weight                 | 15.0 lbs. (7 kg) |  |
| Shipping Weight        | 18.5 lbs. (8 kg) |  |
| Parts & Labor Warranty | 1 Year           |  |
| UPC                    | 761101000459     |  |

| MODEL NO. | WIDTH   |
|-----------|---------|
| 1700x20   | 19 7/8" |
| 1700x24   | 23 7/8" |
| 1700x30   | 29 7/8" |
| 1700x36   | 35 7/8" |