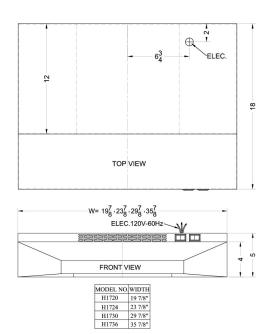

#### **H1720W Specifications:**

| Overview               |                  |
|------------------------|------------------|
| Height of Cabinet      | 5.0" (13 cm)     |
| Width                  | 20.0" (51 cm)    |
| Depth                  | 18.0" (46 cm)    |
| Cabinet                | White            |
| Voltage/Frequency      | 115 V AC/60 Hz   |
| Weight                 | 14.0 lbs. (6 kg) |
| Shipping Weight        | 16.0 lbs. (7 kg) |
| Parts & Labor Warranty | 1 Year           |
| UPC                    | 761101000305     |