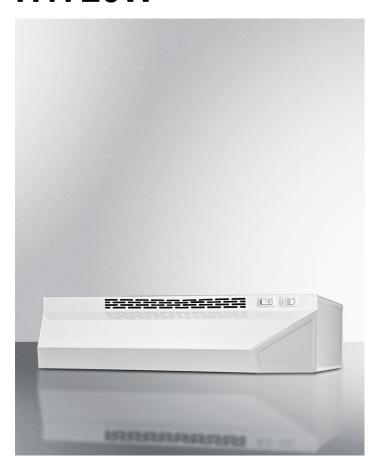

# H1720W

5" x 20" x 18" (H x W x D)

20 inch wide ductless range hood in white finish

### **Highlights:**

Designed for ductless (recirculating) operation

20" wide range hood matches slim apartment sized ranges

Features include two-speed fan, switchable light, and combination aluminum-charcoal filter

#### **Product Features:**

| 20" width                | Designed to match 20 inch ranges; also available in 24, 30, and 36 inch widths  e hood  Use for recirculating operation |  |
|--------------------------|-------------------------------------------------------------------------------------------------------------------------|--|
| Ductless range hood      |                                                                                                                         |  |
| White finish             | Stainless steel and black range hoods also available in this size and series                                            |  |
| Two-speed fan            | Variable speed for more venitlation options                                                                             |  |
| Light                    | Switchable light offers more convenience in your kitchen                                                                |  |
| Aluminum-charcoal filter | Provides thorough filtering to reduce odors                                                                             |  |
| Made in the USA          | Solidly constructed for years of use                                                                                    |  |
| More sizes available     | Additional sizes can be specially ordered (minimums apply)                                                              |  |