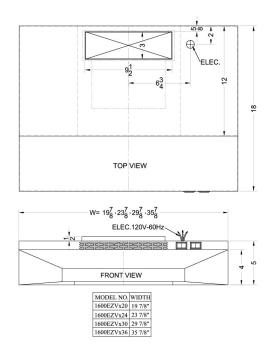

# H1636W

5" x 36" x 18" (H x W x D)

36 inch wide convertible range hood for ducted or ductless use in white finish

### **H1636W Specifications:**

| •                      |                  |
|------------------------|------------------|
| Overview               |                  |
| Height of Cabinet      | 5.0" (13 cm)     |
| Width                  | 36.0" (91 cm)    |
| Depth                  | 18.0" (46 cm)    |
| Cabinet                | White            |
| Voltage/Frequency      | 115 V AC/60 Hz   |
| Weight                 | 15.0 lbs. (7 kg) |
| Shipping Weight        | 17.0 lbs. (8 kg) |
| Parts & Labor Warranty | 1 Year           |
| UPC                    | 761101007908     |