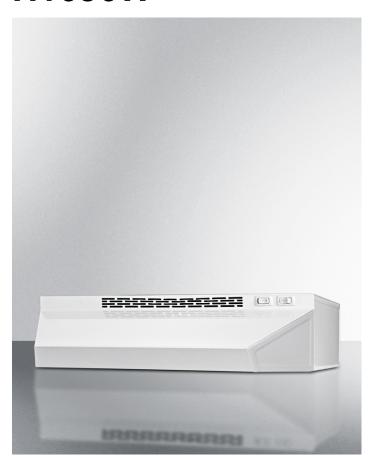

# H1636W

5" x 36" x 18" (H x W x D)

36 inch wide convertible range hood for ducted or ductless use in white finish

#### **Highlights:**

36" wide hood to match 36" ranges

Convertible from top or rear venting into non-vented recirculating mode

Features include two-speed fan, switchable light, and combination aluminum-charcoal filter

#### **Product Features:**

| 36 inch width            | Designed to match 36 inch ranges; also available in 20, 24, and 30 inch widths  Use top or rear venting or convert into non-vented recirculating mode |  |
|--------------------------|-------------------------------------------------------------------------------------------------------------------------------------------------------|--|
| Convertible range hood   |                                                                                                                                                       |  |
| White finish             | Black, bisque, and stainless steel also available                                                                                                     |  |
| Two-speed fan            | Variable speed for more venitlation options                                                                                                           |  |
| Light                    | Switchable light offers more convenience in your kitchen                                                                                              |  |
| Aluminum-charcoal filter | Provides thorough filtering to reduce odors                                                                                                           |  |
| Made in the USA          | Solidly constructed for years of use                                                                                                                  |  |
| More sizes available     | Additional sizes can be specially ordered (minimums apply)                                                                                            |  |