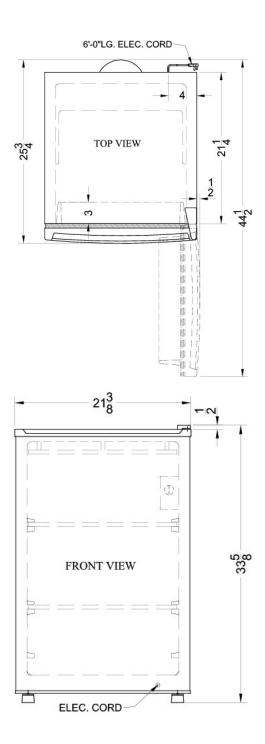

### **FS60M Specifications:**

| Overview                                                                                                                                                    |                                                                  |
|-------------------------------------------------------------------------------------------------------------------------------------------------------------|------------------------------------------------------------------|
| Height of Cabinet                                                                                                                                           | 33.13" (84 cm)                                                   |
| Height to Hinge Cap                                                                                                                                         | 33.63" (85 cm)                                                   |
| Width                                                                                                                                                       | 21.38" (54 cm)                                                   |
| Depth                                                                                                                                                       | 25.75" (65 cm)                                                   |
| Depth with door at 90°                                                                                                                                      | 44.5" (113 cm)                                                   |
| Capacity                                                                                                                                                    | 5.0 cu.ft. (142 L)                                               |
| Defrost Type                                                                                                                                                | Manual                                                           |
| Door                                                                                                                                                        | White                                                            |
| Cabinet                                                                                                                                                     | White                                                            |
| US Electrical Safety                                                                                                                                        | UL                                                               |
| Canadian Electrical Safety                                                                                                                                  | ULC                                                              |
| Energy Usage/Year                                                                                                                                           | 321.0kWh/year                                                    |
| Amps                                                                                                                                                        | 1.1                                                              |
| Weight                                                                                                                                                      | 90.0 lbs. (41 kg)                                                |
| Shipping Weight                                                                                                                                             | 95.0 lbs. (43 kg)                                                |
| Parts & Labor Warranty                                                                                                                                      | 1 Year                                                           |
| Compressor Warranty                                                                                                                                         | 5 Years                                                          |
| UPC                                                                                                                                                         | 761101005485                                                     |
| Freezer                                                                                                                                                     |                                                                  |
| Door Swing                                                                                                                                                  | RHD                                                              |
| Reversible                                                                                                                                                  | No                                                               |
| Interior Height                                                                                                                                             | 29.5" (75 cm)                                                    |
| Interior Width                                                                                                                                              |                                                                  |
|                                                                                                                                                             | 18.63" (47 cm)                                                   |
| Interior Depth                                                                                                                                              |                                                                  |
|                                                                                                                                                             | 19.0" (48 cm)                                                    |
| Interior Depth                                                                                                                                              | 19.0" (48 cm)<br>Wire                                            |
| Interior Depth Shelf Type                                                                                                                                   | 19.0" (48 cm)<br>Wire                                            |
| Interior Depth Shelf Type Shelf Qty                                                                                                                         | 19.0" (48 cm)<br>Wire<br>2                                       |
| Interior Depth Shelf Type Shelf Qty Full Door Shelves                                                                                                       | 18.63" (47 cm) 19.0" (48 cm) Wire 2 3 Dial                       |
| Interior Depth Shelf Type Shelf Qty Full Door Shelves Thermostat Type                                                                                       | 19.0" (48 cm)<br>Wire<br>2<br>3<br>Dia                           |
| Interior Depth Shelf Type Shelf Qty Full Door Shelves Thermostat Type Refrigerant Type                                                                      | 19.0" (48 cm) Wire 2 3 Dia R134a 2.5 oz.                         |
| Interior Depth Shelf Type Shelf Qty Full Door Shelves Thermostat Type Refrigerant Type Refrigerant Amount                                                   | 19.0" (48 cm) Wire 2 3 Dia R134a 2.5 oz                          |
| Interior Depth Shelf Type Shelf Qty Full Door Shelves Thermostat Type Refrigerant Type Refrigerant Amount High Side PSI                                     | 19.0" (48 cm) Wire 2 3 Dia R134a 2.5 oz. 235.0                   |
| Interior Depth Shelf Type Shelf Qty Full Door Shelves Thermostat Type Refrigerant Type Refrigerant Amount High Side PSI Low Side PSI                        | 19.0" (48 cm) Wire 2 3 Dia                                       |
| Interior Depth Shelf Type Shelf Qty Full Door Shelves Thermostat Type Refrigerant Type Refrigerant Amount High Side PSI Low Side PSI Compressor Step Height | 19.0" (48 cm) Wire 2 3 Dia R134a 2.5 oz 235.0 130.0 7.5" (19 cm) |