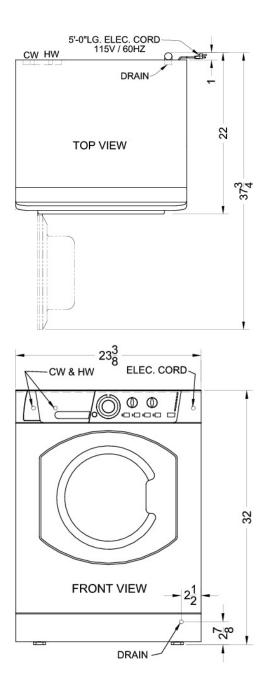

# **ARWL129NAADA**

32" x 23.38" x 22" (H x W x D)

ADA compliant 110V washer, built by Ariston in Italy

## **ARWL129NAADA Specifications:**

| Overview                      |                    |
|-------------------------------|--------------------|
| Height of Cabinet             | 32.0" (81 cm)      |
| Width                         | 23.38" (59 cm)     |
| Depth                         | 22.0" (56 cm)      |
| Depth with door at 90°        | 37.88" (96 cm)     |
| Door                          | Glass              |
| Cabinet                       | White              |
| US Electrical Safety          | UL                 |
| Canadian Electrical<br>Safety | ULC                |
| Energy Usage/Year             | 105.0kWh/year      |
| Amps                          | 4.0                |
| Voltage/Frequency             | 115 V AC/60 Hz     |
| Weight                        | 148.0 lbs. (67 kg) |
| Shipping Weight               | 158.0 lbs. (72 kg) |
| Parts & Labor Warranty        | 1 Year             |
| UPC                           | 761101029382       |
| Washer                        |                    |
| Loading Style                 | Front Loading      |
| Door Window                   | Yes                |
| Maximum Wash Weight           | 15.0 lbs. (7 kg)   |
| Control Type                  | Dial               |
| Water Factor                  | 4.96               |
| Modified Energy Factor        | 2.16               |
| Dispenser Compartment         | Yes                |
| Maximum Drum Speed            | 1200.0             |
|                               |                    |