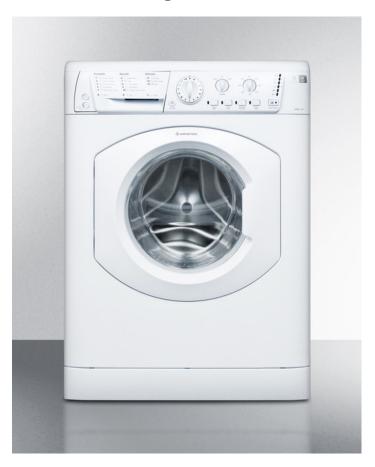

# **ARWL129NAADA**

32" x 23.38" x 22" (H x W x D)

ADA compliant 110V washer, built by Ariston in Italy

## **Highlights:**

16 wash cycles offer the appropriate care for every fabric 32" height fits in ADA compliant settings Super silent operation with a unique tri-phase motor

### **Product Features:**

| Slim undercounter dimensions | Just under 24" wide for an easy fit                                                                                                                                                                                                             |  |
|------------------------------|-------------------------------------------------------------------------------------------------------------------------------------------------------------------------------------------------------------------------------------------------|--|
| ADA compliant                | 32" height allows unit to be installed under lower ADA compliant counters                                                                                                                                                                       |  |
| Built-in capable             | Unit can be built-in for recessed installation with zero clearance                                                                                                                                                                              |  |
| Front-loading design         | Easy to load with a glass door for a clear view                                                                                                                                                                                                 |  |
| 16 wash settings             | Get the proper fabric care with settings for regular and colored cottons, permanent press, quick wash, mixed load, bright white, jeans, active wear, infant wear, lightly soiled, delicates, wool, silk curtains, and three partial wash cycles |  |
| Super silent operation       | Special tri-phase motor ensures low noise operation                                                                                                                                                                                             |  |
| Stainless steel drum         | Durable interior holds up load after load                                                                                                                                                                                                       |  |
| Delay start option           | Allows you to pre-set your laundry for the ideal finish time                                                                                                                                                                                    |  |
| Start/pause function         | Lets you pause the wash cycle to add or remove fabric                                                                                                                                                                                           |  |