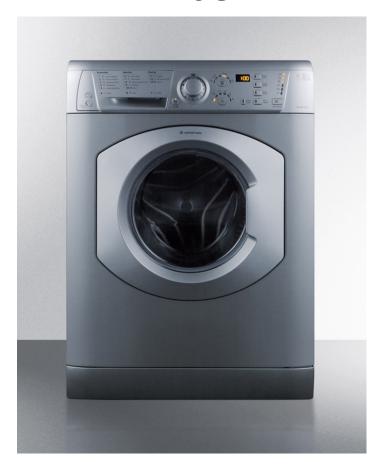

# **ARWDF129SNA**

33" x 23.63" x 22.75" (H x W x D)

24" wide washer/dryer combo in platinum finish, built by Ariston for non-vented use, with 15 lb. wash capacity

#### **Highlights:**

Energy efficient design saves on water use and electricity 10 wash cycles offer the proper care for all fabric types Super silent operation with a unique tri-phase motor

#### **Product Features:**

| Slim undercounter dimensions | Just under 24" wide for an easy fit                                                                                                                                                          |
|------------------------------|----------------------------------------------------------------------------------------------------------------------------------------------------------------------------------------------|
| Energy efficient             | Smart design uses less energy than many appliances in its class. This model is ENERGY STAR qualified in Canada (Note: There is no washer/dryer combo category for U.S. ENERGY STAR ratings)  |
| 10 wash settings             | Get the proper fabric care with settings for regular cottons, colored cottons, permanent press, mixed load, quick wash & dry, bright white, active wear, lightly soiled, wool, and delicates |
| Woolmark Silver Care setting | Perfect for keeping your wools clean and soft                                                                                                                                                |
| Quick Wash & Dry setting     | Extra fast wash and dry cycle cleans small loads in just 60 minutes                                                                                                                          |
| Active Wear setting          | Ideal for giving common workout fabric a thorough cleaning                                                                                                                                   |
| Stainless steel drum         | Durable interior holds up load after load                                                                                                                                                    |
| Extra Rinse option           | Removes all traces of detergent so fabric is safe for those with sensitive skin                                                                                                              |
| Bright White setting         | Ensures your white fabric retains its brightness                                                                                                                                             |