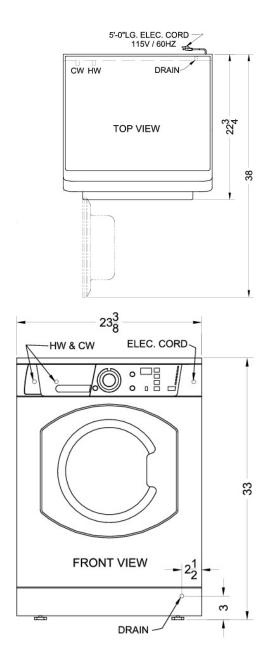

### **ARWDF129SNA Specifications:**

| Overview                                                                                                                                                                                  |                                                                                                       |
|-------------------------------------------------------------------------------------------------------------------------------------------------------------------------------------------|-------------------------------------------------------------------------------------------------------|
| Height of Cabinet                                                                                                                                                                         | 33.0" (84 cm)                                                                                         |
| Width                                                                                                                                                                                     | 23.63" (60 cm)                                                                                        |
| Depth                                                                                                                                                                                     | 22.75" (58 cm)                                                                                        |
| Depth with door at 90°                                                                                                                                                                    | 38.0" (97 cm)                                                                                         |
| Capacity                                                                                                                                                                                  | 2.0 cu.ft. (57 L)                                                                                     |
| Door                                                                                                                                                                                      | Glass                                                                                                 |
| Cabinet                                                                                                                                                                                   | Platinum                                                                                              |
| US Electrical Safety                                                                                                                                                                      | UL                                                                                                    |
| Canadian Electrical<br>Safety                                                                                                                                                             | ULC                                                                                                   |
| Energy Usage/Year                                                                                                                                                                         | 81.0kWh/year                                                                                          |
| Amps                                                                                                                                                                                      | 11.0                                                                                                  |
| Voltage/Frequency                                                                                                                                                                         | 115 V AC/60 Hz                                                                                        |
| Weight                                                                                                                                                                                    | 148.0 lbs. (67 kg)                                                                                    |
| Shipping Weight                                                                                                                                                                           | 172.0 lbs. (78 kg)                                                                                    |
| Parts & Labor Warranty                                                                                                                                                                    | 1 Year                                                                                                |
| UPC                                                                                                                                                                                       | 761101048536                                                                                          |
| Washer-Dryer                                                                                                                                                                              |                                                                                                       |
| Loading Style                                                                                                                                                                             | Front Loading                                                                                         |
| Door Window                                                                                                                                                                               |                                                                                                       |
| DOOL WILLIAM                                                                                                                                                                              | Yes                                                                                                   |
| Door Swing                                                                                                                                                                                | Yes<br>LHD                                                                                            |
|                                                                                                                                                                                           |                                                                                                       |
| Door Swing                                                                                                                                                                                | LHD                                                                                                   |
| Door Swing Reversible                                                                                                                                                                     | LHD<br>No                                                                                             |
| Door Swing Reversible Maximum Wash Weight                                                                                                                                                 | LHD<br>No<br>15.0 lbs. (7 kg)                                                                         |
| Door Swing Reversible Maximum Wash Weight Maximum Dry Weight                                                                                                                              | LHD<br>No<br>15.0 lbs. (7 kg)<br>11.0 lbs. (5 kg)                                                     |
| Door Swing Reversible Maximum Wash Weight Maximum Dry Weight Lint Trap                                                                                                                    | LHD<br>No<br>15.0 lbs. (7 kg)<br>11.0 lbs. (5 kg)<br>Yes                                              |
| Door Swing Reversible Maximum Wash Weight Maximum Dry Weight Lint Trap Control Type                                                                                                       | LHD  No  15.0 lbs. (7 kg)  11.0 lbs. (5 kg)  Yes  Digital & Dial                                      |
| Door Swing Reversible Maximum Wash Weight Maximum Dry Weight Lint Trap Control Type Dispenser Compartment                                                                                 | LHD No 15.0 lbs. (7 kg) 11.0 lbs. (5 kg) Yes Digital & Dial Yes                                       |
| Door Swing Reversible Maximum Wash Weight Maximum Dry Weight Lint Trap Control Type Dispenser Compartment Wash Cycles                                                                     | LHD  No  15.0 lbs. (7 kg)  11.0 lbs. (5 kg)  Yes  Digital & Dial  Yes  10                             |
| Door Swing Reversible Maximum Wash Weight Maximum Dry Weight Lint Trap Control Type Dispenser Compartment Wash Cycles Maximum Drum Speed                                                  | LHD  No  15.0 lbs. (7 kg)  11.0 lbs. (5 kg)  Yes  Digital & Dial  Yes  10  1200.0                     |
| Door Swing Reversible Maximum Wash Weight Maximum Dry Weight Lint Trap Control Type Dispenser Compartment Wash Cycles Maximum Drum Speed Maximum Temperature                              | LHD  No  15.0 lbs. (7 kg)  11.0 lbs. (5 kg)  Yes  Digital & Dial  Yes  10  1200.0  134.0 °F           |
| Door Swing Reversible Maximum Wash Weight Maximum Dry Weight Lint Trap Control Type Dispenser Compartment Wash Cycles Maximum Drum Speed Maximum Temperature Delayed Start                | LHD No 15.0 lbs. (7 kg) 11.0 lbs. (5 kg) Yes Digital & Dial Yes 10 1200.0 134.0 °F Yes                |
| Door Swing Reversible Maximum Wash Weight Maximum Dry Weight Lint Trap Control Type Dispenser Compartment Wash Cycles Maximum Drum Speed Maximum Temperature Delayed Start Delicate Cycle | LHD  No  15.0 lbs. (7 kg)  11.0 lbs. (5 kg)  Yes  Digital & Dial  Yes  10  1200.0  134.0 °F  Yes  Yes |