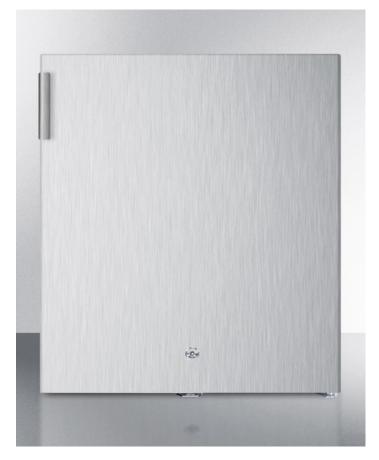

#### Cabinet and door are wrapped in 304 grade stainless steel for lasting durability with a Stainless steel exterior professional appearance Factory installed lock Keyed lock for a secure interior -20° C capable Operates at safe temperature for storage of select sensitive material Manual defrost Static cooling system for improved temperature stability Reversible door Keep your options flexible with a reversible door that is easy to switch when your arrangement changes Flat door liner Interior design meets CDC guidelines for sensitive storage Adjustable thermostat Rear mounted to prevent accidental adjustments Removable shelf Wire shelf for storage convenience One piece interior liner Easy clean-up with a seamless liner that won't hold a mess in hidden crevices

#### 20.5" x 17.38" x 19" (H x W x D)

Compact all-freezer in stainless steel with lock, capable of  $-20^{\circ}$ C operation

#### **Highlights:**

-20° C capable for sensitive storage

Seamless interior liner simplifies cleanup

Fully wrapped in stainless steel