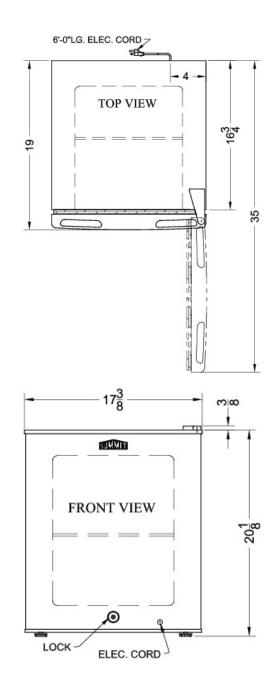

#### 20.5" x 17.38" x 19" (H x W x D)

Compact all-freezer in stainless steel with lock, capable of  $-20^{\circ}$ C operation

### **FS22LCSS Specifications:**

| Overview                                                              |                            |
|-----------------------------------------------------------------------|----------------------------|
| Height of Cabinet                                                     | 20.13" (51 cm)             |
| Height to Hinge Cap                                                   | 20.5" (52 cm)              |
| Width                                                                 | 17.38" (44 cm)             |
| Depth                                                                 | 19.0" (48 cm)              |
| Capacity                                                              | 1.42 cu.ft. (40 L)         |
| Defrost Type                                                          | Manual                     |
| Door                                                                  | Stainless Steel            |
| Cabinet                                                               | Stainless Steel            |
| US Electrical Safety                                                  | CSA                        |
| Energy Usage/Year                                                     | 272.0kWh/year              |
| Amps                                                                  | 1.2                        |
| Voltage/Frequency                                                     | 115 V AC/60 Hz             |
| Weight                                                                | 40.0 lbs. (18 kg)          |
| Shipping Weight                                                       | 55.0 lbs. (25 kg)          |
| Parts & Labor Warranty                                                | 1 Year                     |
| Compressor Warranty                                                   | 5 Years                    |
| UPC                                                                   | 761101025117               |
| Freezer                                                               |                            |
| Door Swing                                                            | RHD                        |
| Reversible                                                            | Yes                        |
| Interior Height                                                       | 14.63" (37 cm)             |
| Interior Width                                                        | 12.38" (31 cm)             |
| Interior Depth                                                        | 14.5" (37 cm)              |
| Shelf Type                                                            | Wire                       |
| Shelf Qty                                                             | 1                          |
| Thermostat Type                                                       | Dial                       |
| Refrigerant Type                                                      | R134a                      |
| Refrigerant Amount                                                    | 1.67 oz.                   |
|                                                                       |                            |
| High Side PSI                                                         | 270.0                      |
|                                                                       | 270.0<br>103.0             |
| High Side PSI                                                         |                            |
| High Side PSI<br>Low Side PSI                                         | 103.0                      |
| High Side PSI<br>Low Side PSI<br>Level Legs                           | 103.0                      |
| High Side PSI<br>Low Side PSI<br>Level Legs<br>Compressor Step Height | 103.0<br>2<br>7.0" (18 cm) |