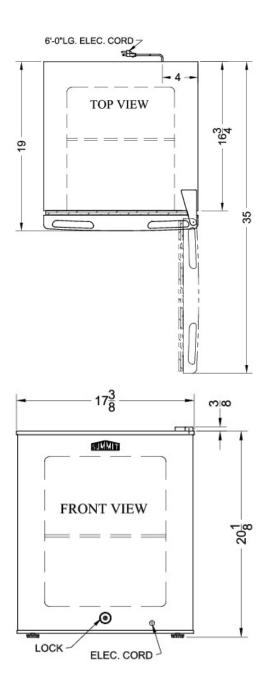

### **FS22L7CSS Specifications:**

| Overview                                                                                                                                                                                                |                                                                                                           |
|---------------------------------------------------------------------------------------------------------------------------------------------------------------------------------------------------------|-----------------------------------------------------------------------------------------------------------|
| Height of Cabinet                                                                                                                                                                                       | 20.13" (51 cm)                                                                                            |
| Height to Hinge Cap                                                                                                                                                                                     | 20.5" (52 cm)                                                                                             |
| Width                                                                                                                                                                                                   | 17.38" (44 cm)                                                                                            |
| Depth                                                                                                                                                                                                   | 19.0" (48 cm)                                                                                             |
| Capacity                                                                                                                                                                                                | 1.42 cu.ft. (40 L)                                                                                        |
| Defrost Type                                                                                                                                                                                            | Manual                                                                                                    |
| Door                                                                                                                                                                                                    | Stainless Steel                                                                                           |
| Cabinet                                                                                                                                                                                                 | Stainless Steel                                                                                           |
| US Electrical Safety                                                                                                                                                                                    | CSA                                                                                                       |
| Sanitation                                                                                                                                                                                              | CSA-S                                                                                                     |
| Energy Usage/Year                                                                                                                                                                                       | 272.0kWh/year                                                                                             |
| Amps                                                                                                                                                                                                    | 1.2                                                                                                       |
| Voltage/Frequency                                                                                                                                                                                       | 115 V AC/60 Hz                                                                                            |
| Weight                                                                                                                                                                                                  | 40.0 lbs. (18 kg)                                                                                         |
| Shipping Weight                                                                                                                                                                                         | 55.0 lbs. (25 kg)                                                                                         |
| Parts & Labor Warranty                                                                                                                                                                                  | 1 Year                                                                                                    |
| Compressor Warranty                                                                                                                                                                                     | 5 Years                                                                                                   |
| UPC                                                                                                                                                                                                     | 761101027081                                                                                              |
|                                                                                                                                                                                                         |                                                                                                           |
| Freezer                                                                                                                                                                                                 | 701101021001                                                                                              |
|                                                                                                                                                                                                         | RHD                                                                                                       |
| Freezer                                                                                                                                                                                                 |                                                                                                           |
| Freezer Door Swing                                                                                                                                                                                      | RHD                                                                                                       |
| Freezer  Door Swing  Reversible                                                                                                                                                                         | RHD<br>Yes                                                                                                |
| Freezer  Door Swing  Reversible  Interior Height                                                                                                                                                        | RHD<br>Yes<br>14.63" (37 cm)                                                                              |
| Freezer  Door Swing  Reversible  Interior Height  Interior Width                                                                                                                                        | RHD<br>Yes<br>14.63" (37 cm)<br>12.38" (31 cm)                                                            |
| Freezer  Door Swing  Reversible  Interior Height  Interior Width  Interior Depth                                                                                                                        | RHD Yes 14.63" (37 cm) 12.38" (31 cm) 14.5" (37 cm)                                                       |
| Freezer  Door Swing  Reversible  Interior Height  Interior Width  Interior Depth  Shelf Type                                                                                                            | RHD Yes 14.63" (37 cm) 12.38" (31 cm) 14.5" (37 cm) Wire                                                  |
| Freezer  Door Swing  Reversible  Interior Height  Interior Width  Interior Depth  Shelf Type  Shelf Qty                                                                                                 | RHD Yes 14.63" (37 cm) 12.38" (31 cm) 14.5" (37 cm) Wire                                                  |
| Freezer  Door Swing  Reversible  Interior Height  Interior Width  Interior Depth  Shelf Type  Shelf Qty  Thermostat Type                                                                                | RHD Yes 14.63" (37 cm) 12.38" (31 cm) 14.5" (37 cm) Wire 1 Dial                                           |
| Freezer  Door Swing  Reversible  Interior Height  Interior Width  Interior Depth  Shelf Type  Shelf Qty  Thermostat Type  Refrigerant Type                                                              | RHD Yes 14.63" (37 cm) 12.38" (31 cm) 14.5" (37 cm) Wire 1 Dial R134a                                     |
| Freezer  Door Swing  Reversible  Interior Height  Interior Width  Interior Depth  Shelf Type  Shelf Qty  Thermostat Type  Refrigerant Type  Refrigerant Amount                                          | RHD Yes 14.63" (37 cm) 12.38" (31 cm) 14.5" (37 cm) Wire 1 Dial R134a 1.67 oz.                            |
| Freezer  Door Swing  Reversible  Interior Height  Interior Width  Interior Depth  Shelf Type  Shelf Qty  Thermostat Type  Refrigerant Type  Refrigerant Amount  High Side PSI                           | RHD Yes 14.63" (37 cm) 12.38" (31 cm) 14.5" (37 cm) Wire 1 Dial R134a 1.67 oz. 270.0                      |
| Freezer  Door Swing  Reversible  Interior Height  Interior Depth  Shelf Type  Shelf Qty  Thermostat Type  Refrigerant Type  Refrigerant Amount  High Side PSI  Low Side PSI                             | RHD Yes 14.63" (37 cm) 12.38" (31 cm) 14.5" (37 cm) Wire 1 Dial R134a 1.67 oz. 270.0 103.0                |
| Freezer  Door Swing  Reversible  Interior Height  Interior Width  Interior Depth  Shelf Type  Shelf Qty  Thermostat Type  Refrigerant Type  Refrigerant Amount  High Side PSI  Low Side PSI  Level Legs | RHD Yes 14.63" (37 cm) 12.38" (31 cm) 14.5" (37 cm) Wire 1 Dial R134a 1.67 oz. 270.0 103.0                |
| Freezer  Door Swing  Reversible  Interior Height  Interior Depth  Shelf Type  Shelf Qty  Thermostat Type  Refrigerant Type  Refrigerant Amount  High Side PSI  Level Legs  Compressor Step Height       | RHD Yes 14.63" (37 cm) 12.38" (31 cm) 14.5" (37 cm) Wire 1 Dial R134a 1.67 oz. 270.0 103.0 2 7.0" (18 cm) |