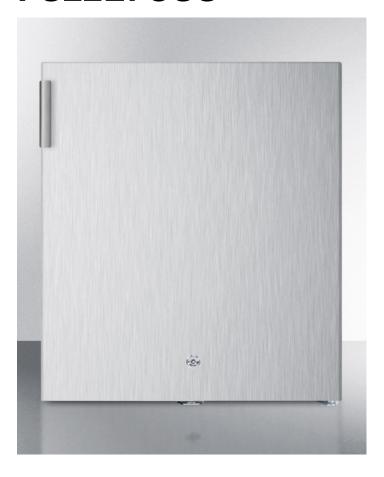

# FS22L7CSS

20.5" x 17.38" x 19" (H x W x D)

Compact commercially listed all-freezer in stainless steel with lock, capable of -20°C operation

#### **Highlights:**

Commercially listed to NSF-7 standards

-20° C capable for sensitive storage

Seamless interior liner simplifies cleanup