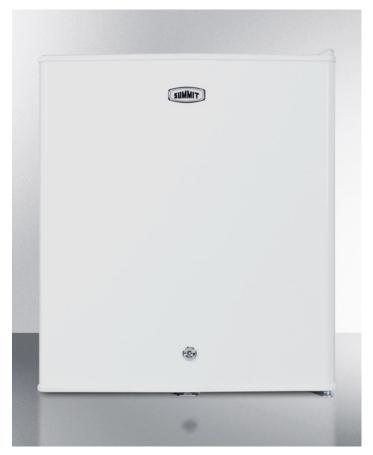

# accucold

# **FS22L7**

#### 20.5" x 17.38" x 19" (H x W x D)

Compact commercially listed all-freezer with lock, capable of -20°C operation

#### **Highlights:**

Commercially listed to NSF-7 standards

-20° C capable for sensitive storage

Seamless interior liner simplifies cleanup