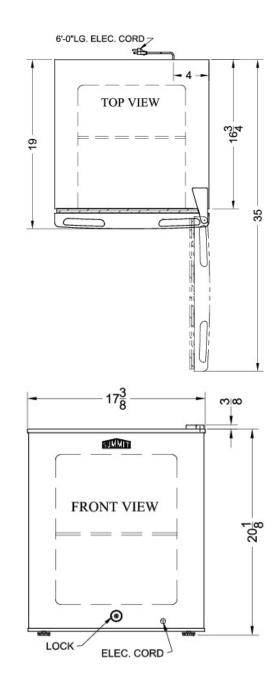

#### 20.5" x 17.38" x 19" (H x W x D)

Compact commercially listed all-freezer with lock, capable of -20°C operation

## **FS22L7 Specifications:**

| Height of Cabinet 20.13" (51 cm)   Height to Hinge Cap 20.5" (52 cm)   Width 17.38" (44 cm)   Depth 19.0" (48 cm)   Capacity 1.42 cu.ft. (40 L)   Defrost Type Manual   Door White   Cabinet White   US Electrical Safety CSA   Sanitation CSA-S   Energy Usage/Year 272.0kWh/year   Amps 1.2   Voltage/Frequency 115 V AC/60 Hz   Weight 40.0 lbs. (18 kg)   Shipping Weight 55.0 lbs. (25 kg)   Parts & Labor Warranty 1 Year   Compressor Warranty 5 Years   UPC 761101034003   Freezer Voltaga" (31 cm)   Interior Depth 14.63" (37 cm)   Interior Width 12.38" (31 cm)   Interior Depth 14.5" (37 cm)   Shelf Qty 1   Thermostat Type R134a   Refrigerant Type R134a   Refrigerant Amount 1.67 oz.   High Side PSI </th <th>Overview</th> <th></th> | Overview               |                    |  |  |
|----------------------------------------------------------------------------------------------------------------------------------------------------------------------------------------------------------------------------------------------------------------------------------------------------------------------------------------------------------------------------------------------------------------------------------------------------------------------------------------------------------------------------------------------------------------------------------------------------------------------------------------------------------------------------------------------------------------------------------------------------------|------------------------|--------------------|--|--|
| Width 17.38" (44 cm)   Depth 19.0" (48 cm)   Capacity 1.42 cu.ft. (40 L)   Defrost Type Manual   Door White   Cabinet White   US Electrical Safety CSA   Sanitation CSA-S   Energy Usage/Year 272.0kWh/year   Amps 1.2   Voltage/Frequency 115 V AC/60 Hz   Weight 40.0 lbs. (18 kg)   Shipping Weight 55.0 lbs. (25 kg)   Parts & Labor Warranty 1 Year   Compressor Warranty 5 Years   UPC 761101034003   Freezer Yes   Interior Height 14.63" (37 cm)   Interior Depth 14.5" (37 cm)   Shelf Type Wire   Shelf Type Wire   Shelf Type Dial   Refrigerant Type R134a   Refrigerant Amount 1.67 oz.   High Side PSI 270.0   Low Side PSI 103.0   Level Legs 2   Compr                                                                                   | Height of Cabinet      | 20.13" (51 cm)     |  |  |
| Depth 19.0" (48 cm)   Capacity 1.42 cu.ft. (40 L)   Defrost Type Manual   Door White   Cabinet White   US Electrical Safety CSA   Sanitation CSA-S   Energy Usage/Year 272.0kWh/year   Amps 1.2   Voltage/Frequency 115 V AC/60 Hz   Weight 40.0 lbs. (18 kg)   Shipping Weight 55.0 lbs. (25 kg)   Parts & Labor Warranty 1 Year   Compressor Warranty 1 Year   Compressor Warranty 5 Years   UPC 761101034003   Freezer Door Swing   Door Swing RHD   Reversible Yes   Interior Height 14.63" (37 cm)   Interior Depth 14.5" (37 cm)   Shelf Type Wire   Shelf Type Wire   Shelf Type Wire   Shelf Qty 1   Thermostat Type R134a   Refrigerant Amount 1.67 oz.   Hig                                                                                   | Height to Hinge Cap    | 20.5" (52 cm)      |  |  |
| Capacity1.42 cu.ft. (40 L)Defrost TypeManualDoorWhiteCabinetWhiteUS Electrical SafetyCSASanitationCSA-SEnergy Usage/Year272.0kWh/yearAmps1.2Voltage/Frequency115 V AC/60 HzWeight40.0 lbs. (18 kg)Shipping Weight55.0 lbs. (25 kg)Parts & Labor Warranty1 YearCompressor Warranty5 YearsUPC761101034003FreezerVeightDoor SwingRHDReversibleYesInterior Height14.63" (37 cm)Interior Depth14.5" (37 cm)Shelf Qty1Thermostat TypeWireShelf Qty1Thermostat TypeR134aRefrigerant Amount1.67 oz.High Side PSI270.0Low Side PSI103.0Level Legs2Compressor Step Height7.0" (18 cm)Compressor Step Width12.38" (31 cm)                                                                                                                                           | Width                  | 17.38" (44 cm)     |  |  |
| Defrost TypeManualDoorWhiteCabinetWhiteUS Electrical SafetyCSASanitationCSA-SEnergy Usage/Year272.0kWh/yearAmps1.2Voltage/Frequency115 V AC/60 HzWeight40.0 lbs. (18 kg)Shipping Weight55.0 lbs. (25 kg)Parts & Labor Warranty1 YearCompressor Warranty5 YearsUPC761101034003Freezer115 V AC/60 HzDoor SwingRHDReversibleYesInterior Height14.63" (37 cm)Interior Depth14.5" (37 cm)Shelf TypeWireShelf Qty1Thermostat TypeDialRefrigerant Amount1.67 oz.High Side PSI270.0Low Side PSI103.0Level Legs2Compressor Step Width12.38" (31 cm)                                                                                                                                                                                                               | Depth                  | 19.0" (48 cm)      |  |  |
| DoorWhiteCabinetWhiteUS Electrical SafetyCSASanitationCSA-SEnergy Usage/Year272.0kWh/yearAmps1.2Voltage/Frequency115 V AC/60 HzWeight40.0 lbs. (18 kg)Shipping Weight55.0 lbs. (25 kg)Parts & Labor Warranty1 YearCompressor Warranty5 YearsUPC761101034003FreezerVeightDoor SwingRHDReversibleYesInterior Height14.63" (37 cm)Interior Depth14.5" (37 cm)Shelf TypeWireShelf Qty1Thermostat TypeR134aRefrigerant Amount1.67 oz.High Side PSI270.0Low Side PSI103.0Level Legs2Compressor Step Width12.38" (31 cm)                                                                                                                                                                                                                                        | Capacity               | 1.42 cu.ft. (40 L) |  |  |
| CabinetWhiteUS Electrical SafetyCSASanitationCSA-SEnergy Usage/Year272.0kWh/yearAmps1.2Voltage/Frequency115 V AC/60 HzWeight40.0 lbs. (18 kg)Shipping Weight55.0 lbs. (25 kg)Parts & Labor Warranty1 YearCompressor Warranty5 YearsUPC761101034003FreezerVeightDoor SwingRHDReversibleYesInterior Height14.63" (37 cm)Interior Depth14.5" (37 cm)Shelf TypeWireShelf Qty1Thermostat TypeDialRefrigerant Amount1.67 oz.High Side PSI270.0Low Side PSI103.0Level Legs2Compressor Step Width12.38" (31 cm)Compressor Step Width12.38" (31 cm)                                                                                                                                                                                                               | Defrost Type           | Manual             |  |  |
| US Electrical SafetyCSASanitationCSA-SEnergy Usage/Year272.0kWh/yearAmps1.2Voltage/Frequency115 V AC/60 HzWeight40.0 lbs. (18 kg)Shipping Weight55.0 lbs. (25 kg)Parts & Labor Warranty1 YearCompressor Warranty5 YearsUPC761101034003FreezerYesDoor SwingRHDReversibleYesInterior Height14.63" (37 cm)Interior Depth14.63" (37 cm)Shelf TypeWireShelf Qty1Thermostat TypeDialRefrigerant Amount1.67 oz.High Side PSI270.0Low Side PSI103.0Level Legs2Compressor Step Width12.38" (31 cm)Compressor Step Width12.38" (31 cm)                                                                                                                                                                                                                             | Door                   | White              |  |  |
| SanitationCSA-SEnergy Usage/Year272.0kWh/yearAmps1.2Voltage/Frequency115 V AC/60 HzWeight40.0 lbs. (18 kg)Shipping Weight55.0 lbs. (25 kg)Parts & Labor Warranty1 YearCompressor Warranty5 YearsUPC761101034003FreezerPartsDoor SwingRHDReversibleYesInterior Height14.63" (37 cm)Interior Depth14.5" (37 cm)Shelf TypeWireShelf Qty1Thermostat TypeDialRefrigerant Type167 oz.High Side PSI270.0Low Side PSI103.0Level Legs2Compressor Step Width12.38" (31 cm)Compressor Step Width12.38" (31 cm)                                                                                                                                                                                                                                                      | Cabinet                | White              |  |  |
| Energy Usage/Year272.0kWh/yearAmps1.2Voltage/Frequency115 V AC/60 HzWeight40.0 lbs. (18 kg)Shipping Weight55.0 lbs. (25 kg)Parts & Labor Warranty1 YearCompressor Warranty5 YearsUPC761101034003Freezer761101034003Door SwingRHDReversibleYesInterior Height14.63" (37 cm)Interior Depth14.5" (37 cm)Shelf TypeWireShelf Qty1Thermostat TypeDialRefrigerant Amount1.67 oz.High Side PSI270.0Low Side PSI103.0Level Legs2Compressor Step Width12.38" (31 cm)Compressor Step Width12.38" (31 cm)                                                                                                                                                                                                                                                           | US Electrical Safety   | CSA                |  |  |
| Amps1.2Voltage/Frequency115 V AC/60 HzWeight40.0 lbs. (18 kg)Shipping Weight55.0 lbs. (25 kg)Parts & Labor Warranty1 YearCompressor Warranty5 YearsUPC761101034003Freezer761101034003ReversibleYesInterior Height14.63" (37 cm)Interior Height14.63" (31 cm)Interior Depth14.5" (37 cm)Shelf TypeWireShelf Qty1Thermostat TypeR134aRefrigerant TypeR134aRefrigerant Amount1.67 oz.High Side PSI270.0Low Side PSI103.0Level Legs2Compressor Step Width12.38" (31 cm)                                                                                                                                                                                                                                                                                      | Sanitation             | CSA-S              |  |  |
| Voltage/Frequency115 V AC/60 HzWeight40.0 lbs. (18 kg)Shipping Weight55.0 lbs. (25 kg)Parts & Labor Warranty1 YearCompressor Warranty5 YearsUPC761101034003FreezerPartsDoor SwingRHDReversibleYesInterior Height14.63" (37 cm)Interior Depth14.53" (31 cm)Interior Depth14.5" (37 cm)Shelf TypeWireShelf Qty1Thermostat TypeDialRefrigerant TypeR134aRefrigerant Amount1.67 oz.High Side PSI270.0Low Side PSI103.0Level Legs2Compressor Step Width12.38" (31 cm)                                                                                                                                                                                                                                                                                         | Energy Usage/Year      | 272.0kWh/year      |  |  |
| Weight40.0 lbs. (18 kg)Shipping Weight55.0 lbs. (25 kg)Parts & Labor Warranty1 YearCompressor Warranty5 YearsUPC761101034003FreezerPartsDoor SwingRHDReversibleYesInterior Height14.63" (37 cm)Interior Width12.38" (31 cm)Interior Depth14.5" (37 cm)Shelf TypeWireShelf Qty1Thermostat TypeDialRefrigerant Type167 oz.High Side PSI270.0Low Side PSI103.0Level Legs2Compressor Step Width12.38" (31 cm)Compressor Step Width12.38" (31 cm)                                                                                                                                                                                                                                                                                                             | Amps                   | 1.2                |  |  |
| Shipping Weight55.0 lbs. (25 kg)Parts & Labor Warranty1 YearCompressor Warranty5 YearsUPC761101034003FreezerParts & Labor WarrantyDoor SwingRHDReversibleYesInterior Height14.63" (37 cm)Interior Width12.38" (31 cm)Interior Depth14.5" (37 cm)Shelf TypeWireShelf Qty1Thermostat TypeDialRefrigerant TypeR134aRefrigerant Amount1.67 oz.High Side PSI270.0Low Side PSI103.0Level Legs2Compressor Step Width12.38" (31 cm)                                                                                                                                                                                                                                                                                                                              | Voltage/Frequency      | 115 V AC/60 Hz     |  |  |
| Parts & Labor Warranty1 YearCompressor Warranty5 YearsUPC761101034003FreezerPartsDoor SwingRHDReversibleYesInterior Height14.63" (37 cm)Interior Width12.38" (31 cm)Interior Depth14.5" (37 cm)Shelf TypeWireShelf Qty1Thermostat TypeDialRefrigerant TypeR134aRefrigerant Amount1.67 oz.High Side PSI270.0Low Side PSI103.0Level Legs2Compressor Step Width12.38" (31 cm)                                                                                                                                                                                                                                                                                                                                                                               | Weight                 | 40.0 lbs. (18 kg)  |  |  |
| Compressor Warranty5 YearsUPC761101034003FreezerPerezerDoor SwingRHDReversibleYesInterior Height14.63" (37 cm)Interior Width12.38" (31 cm)Interior Depth14.5" (37 cm)Shelf TypeWireShelf Qty1Thermostat TypeDialRefrigerant TypeR134aRefrigerant Amount1.67 oz.High Side PSI270.0Low Side PSI103.0Level Legs2Compressor Step Width12.38" (31 cm)                                                                                                                                                                                                                                                                                                                                                                                                         | Shipping Weight        | 55.0 lbs. (25 kg)  |  |  |
| UPC761101034003FreezerRHDDoor SwingRHDReversibleYesInterior Height14.63" (37 cm)Interior Width12.38" (31 cm)Interior Depth14.5" (37 cm)Shelf TypeWireShelf Qty1Thermostat TypeDialRefrigerant Amount1.67 oz.High Side PSI270.0Low Side PSI103.0Level Legs2Compressor Step Width12.38" (31 cm)                                                                                                                                                                                                                                                                                                                                                                                                                                                            | Parts & Labor Warranty | 1 Year             |  |  |
| FreezerDoor SwingRHDReversibleYesInterior Height14.63" (37 cm)Interior Width12.38" (31 cm)Interior Depth14.5" (37 cm)Shelf TypeWireShelf Qty1Thermostat TypeDialRefrigerant TypeR134aRefrigerant Amount1.67 oz.High Side PSI270.0Low Side PSI103.0Level Legs2Compressor Step Width12.38" (31 cm)                                                                                                                                                                                                                                                                                                                                                                                                                                                         | Compressor Warranty    | 5 Years            |  |  |
| Door SwingRHDReversibleYesInterior Height14.63" (37 cm)Interior Width12.38" (31 cm)Interior Depth14.5" (37 cm)Shelf TypeWireShelf Qty1Thermostat TypeDialRefrigerant TypeR134aRefrigerant Amount1.67 oz.High Side PSI270.0Low Side PSI103.0Level Legs2Compressor Step Width12.38" (31 cm)                                                                                                                                                                                                                                                                                                                                                                                                                                                                | UPC                    | 761101034003       |  |  |
| ReversibleYesInterior Height14.63" (37 cm)Interior Width12.38" (31 cm)Interior Depth14.5" (37 cm)Shelf TypeWireShelf Qty1Thermostat TypeDialRefrigerant TypeR134aRefrigerant Amount1.67 oz.High Side PSI270.0Low Side PSI103.0Level Legs2Compressor Step Height7.0" (18 cm)Compressor Step Width12.38" (31 cm)                                                                                                                                                                                                                                                                                                                                                                                                                                           | Freezer                |                    |  |  |
| Interior Height14.63" (37 cm)Interior Width12.38" (31 cm)Interior Depth14.5" (37 cm)Shelf TypeWireShelf Qty1Thermostat TypeDialRefrigerant TypeR134aRefrigerant Amount1.67 oz.High Side PSI270.0Low Side PSI103.0Level Legs2Compressor Step Width12.38" (31 cm)                                                                                                                                                                                                                                                                                                                                                                                                                                                                                          | Door Swing             | RHD                |  |  |
| Interior Width12.38" (31 cm)Interior Depth14.5" (37 cm)Shelf TypeWireShelf Qty1Thermostat TypeDialRefrigerant TypeR134aRefrigerant Amount1.67 oz.High Side PSI270.0Low Side PSI103.0Level Legs2Compressor Step Height7.0" (18 cm)Compressor Step Width12.38" (31 cm)                                                                                                                                                                                                                                                                                                                                                                                                                                                                                     | Reversible             | Yes                |  |  |
| Interior Depth14.5" (37 cm)Shelf TypeWireShelf Qty1Thermostat TypeDialRefrigerant TypeR134aRefrigerant Amount1.67 oz.High Side PSI270.0Low Side PSI103.0Level Legs2Compressor Step Height7.0" (18 cm)Compressor Step Width12.38" (31 cm)                                                                                                                                                                                                                                                                                                                                                                                                                                                                                                                 | Interior Height        | 14.63" (37 cm)     |  |  |
| Shelf TypeWireShelf Qty1Thermostat TypeDialRefrigerant TypeR134aRefrigerant Amount1.67 oz.High Side PSI270.0Low Side PSI103.0Level Legs2Compressor Step Height7.0" (18 cm)Compressor Step Width12.38" (31 cm)                                                                                                                                                                                                                                                                                                                                                                                                                                                                                                                                            | Interior Width         | 12.38" (31 cm)     |  |  |
| Shelf Qty1Thermostat TypeDialRefrigerant TypeR134aRefrigerant Amount1.67 oz.High Side PSI270.0Low Side PSI103.0Level Legs2Compressor Step Height7.0" (18 cm)Compressor Step Width12.38" (31 cm)                                                                                                                                                                                                                                                                                                                                                                                                                                                                                                                                                          | Interior Depth         | 14.5" (37 cm)      |  |  |
| Thermostat TypeDialRefrigerant TypeR134aRefrigerant Amount1.67 oz.High Side PSI270.0Low Side PSI103.0Level Legs2Compressor Step Height7.0" (18 cm)Compressor Step Width12.38" (31 cm)                                                                                                                                                                                                                                                                                                                                                                                                                                                                                                                                                                    | Shelf Type             | Wire               |  |  |
| Refrigerant TypeR134aRefrigerant Amount1.67 oz.High Side PSI270.0Low Side PSI103.0Level Legs2Compressor Step Height7.0" (18 cm)Compressor Step Width12.38" (31 cm)                                                                                                                                                                                                                                                                                                                                                                                                                                                                                                                                                                                       | Shelf Qty              | 1                  |  |  |
| Refrigerant Amount1.67 oz.High Side PSI270.0Low Side PSI103.0Level Legs2Compressor Step Height7.0" (18 cm)Compressor Step Width12.38" (31 cm)                                                                                                                                                                                                                                                                                                                                                                                                                                                                                                                                                                                                            | Thermostat Type        | Dial               |  |  |
| High Side PSI270.0Low Side PSI103.0Level Legs2Compressor Step Height7.0" (18 cm)Compressor Step Width12.38" (31 cm)                                                                                                                                                                                                                                                                                                                                                                                                                                                                                                                                                                                                                                      | Refrigerant Type       | R134a              |  |  |
| Low Side PSI103.0Level Legs2Compressor Step Height7.0" (18 cm)Compressor Step Width12.38" (31 cm)                                                                                                                                                                                                                                                                                                                                                                                                                                                                                                                                                                                                                                                        | Refrigerant Amount     | 1.67 oz.           |  |  |
| Level Legs2Compressor Step Height7.0" (18 cm)Compressor Step Width12.38" (31 cm)                                                                                                                                                                                                                                                                                                                                                                                                                                                                                                                                                                                                                                                                         | High Side PSI          | 270.0              |  |  |
| Compressor Step Height7.0" (18 cm)Compressor Step Width12.38" (31 cm)                                                                                                                                                                                                                                                                                                                                                                                                                                                                                                                                                                                                                                                                                    | Low Side PSI           | 103.0              |  |  |
| Compressor Step Width 12.38" (31 cm)                                                                                                                                                                                                                                                                                                                                                                                                                                                                                                                                                                                                                                                                                                                     | Level Legs             | 2                  |  |  |
| ,                                                                                                                                                                                                                                                                                                                                                                                                                                                                                                                                                                                                                                                                                                                                                        | Compressor Step Height | 7.0" (18 cm)       |  |  |
| Compressor Step Depth 6.0" (15 cm)                                                                                                                                                                                                                                                                                                                                                                                                                                                                                                                                                                                                                                                                                                                       | Compressor Step Width  | 12.38" (31 cm)     |  |  |
|                                                                                                                                                                                                                                                                                                                                                                                                                                                                                                                                                                                                                                                                                                                                                          | Compressor Step Depth  | 6.0" (15 cm)       |  |  |