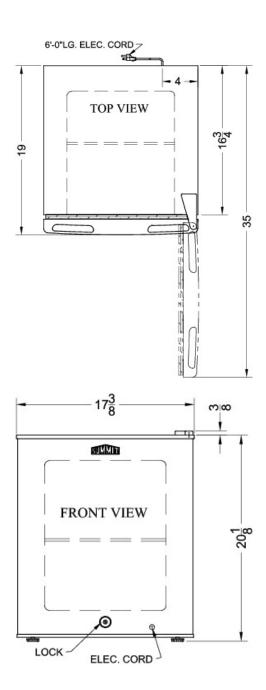

# FS22L

20.5" x 17.38" x 19" (H x W x D)

Compact medical all-freezer with lock, capable of -20°C operation

### **FS22L Specifications:**

| Overview                                                                                                                                                                                                  |                                                                                                        |
|-----------------------------------------------------------------------------------------------------------------------------------------------------------------------------------------------------------|--------------------------------------------------------------------------------------------------------|
| Height of Cabinet                                                                                                                                                                                         | 20.13" (51 cm)                                                                                         |
| Height to Hinge Cap                                                                                                                                                                                       | 20.5" (52 cm)                                                                                          |
| Width                                                                                                                                                                                                     | 17.38" (44 cm)                                                                                         |
| Depth                                                                                                                                                                                                     | 19.0" (48 cm)                                                                                          |
| Capacity                                                                                                                                                                                                  | 1.42 cu.ft. (40 L)                                                                                     |
| Defrost Type                                                                                                                                                                                              | Manual                                                                                                 |
| Door                                                                                                                                                                                                      | White                                                                                                  |
| Cabinet                                                                                                                                                                                                   | White                                                                                                  |
| US Electrical Safety                                                                                                                                                                                      | CSA                                                                                                    |
| Energy Usage/Year                                                                                                                                                                                         | 272.0kWh/year                                                                                          |
| Amps                                                                                                                                                                                                      | 1.2                                                                                                    |
| Voltage/Frequency                                                                                                                                                                                         | 115 V AC/60 Hz                                                                                         |
| Weight                                                                                                                                                                                                    | 40.0 lbs. (18 kg)                                                                                      |
| Shipping Weight                                                                                                                                                                                           | 55.0 lbs. (25 kg)                                                                                      |
| Parts & Labor Warranty                                                                                                                                                                                    | 1 Year                                                                                                 |
| Compressor Warranty                                                                                                                                                                                       | 5 Years                                                                                                |
| UPC                                                                                                                                                                                                       | 761101021294                                                                                           |
|                                                                                                                                                                                                           |                                                                                                        |
| Freezer                                                                                                                                                                                                   |                                                                                                        |
| Freezer Door Swing                                                                                                                                                                                        | RHD                                                                                                    |
|                                                                                                                                                                                                           | RHD<br>Yes                                                                                             |
| Door Swing                                                                                                                                                                                                |                                                                                                        |
| Door Swing Reversible                                                                                                                                                                                     | Yes                                                                                                    |
| Door Swing Reversible Interior Height                                                                                                                                                                     | Yes<br>14.63" (37 cm)                                                                                  |
| Door Swing Reversible Interior Height Interior Width                                                                                                                                                      | Yes<br>14.63" (37 cm)<br>12.38" (31 cm)                                                                |
| Door Swing  Reversible  Interior Height  Interior Width  Interior Depth                                                                                                                                   | Yes<br>14.63" (37 cm)<br>12.38" (31 cm)<br>14.5" (37 cm)                                               |
| Door Swing Reversible Interior Height Interior Width Interior Depth Shelf Type                                                                                                                            | Yes 14.63" (37 cm) 12.38" (31 cm) 14.5" (37 cm) Wire                                                   |
| Door Swing Reversible Interior Height Interior Width Interior Depth Shelf Type Shelf Qty                                                                                                                  | Yes 14.63" (37 cm) 12.38" (31 cm) 14.5" (37 cm) Wire 1                                                 |
| Door Swing Reversible Interior Height Interior Width Interior Depth Shelf Type Shelf Qty Thermostat Type                                                                                                  | Yes 14.63" (37 cm) 12.38" (31 cm) 14.5" (37 cm) Wire 1 Dial                                            |
| Door Swing Reversible Interior Height Interior Width Interior Depth Shelf Type Shelf Qty Thermostat Type Refrigerant Type                                                                                 | Yes 14.63" (37 cm) 12.38" (31 cm) 14.5" (37 cm) Wire 1 Dial R134a                                      |
| Door Swing Reversible Interior Height Interior Width Interior Depth Shelf Type Shelf Qty Thermostat Type Refrigerant Type Refrigerant Amount                                                              | Yes 14.63" (37 cm) 12.38" (31 cm) 14.5" (37 cm) Wire 1 Dial R134a 1.67 oz.                             |
| Door Swing Reversible Interior Height Interior Width Interior Depth Shelf Type Shelf Qty Thermostat Type Refrigerant Type Refrigerant Amount High Side PSI                                                | Yes 14.63" (37 cm) 12.38" (31 cm) 14.5" (37 cm) Wire 1 Dial R134a 1.67 oz. 270.0                       |
| Door Swing Reversible Interior Height Interior Width Interior Depth Shelf Type Shelf Qty Thermostat Type Refrigerant Type Refrigerant Amount High Side PSI Low Side PSI                                   | Yes 14.63" (37 cm) 12.38" (31 cm) 14.5" (37 cm) Wire  1 Dial R134a 1.67 oz. 270.0 103.0                |
| Door Swing Reversible Interior Height Interior Width Interior Depth Shelf Type Shelf Qty Thermostat Type Refrigerant Type Refrigerant Amount High Side PSI Low Side PSI Level Legs                        | Yes 14.63" (37 cm) 12.38" (31 cm) 14.5" (37 cm) Wire  1 Dial R134a 1.67 oz. 270.0 103.0                |
| Door Swing Reversible Interior Height Interior Width Interior Depth Shelf Type Shelf Qty Thermostat Type Refrigerant Type Refrigerant Amount High Side PSI Low Side PSI Level Legs Compressor Step Height | Yes 14.63" (37 cm) 12.38" (31 cm) 14.5" (37 cm) Wire  1 Dial R134a 1.67 oz. 270.0 103.0 2 7.0" (18 cm) |