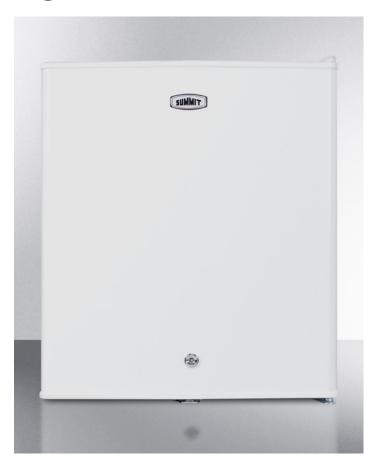

# FS22L

20.5" x 17.38" x 19" (H x W x D)

Compact medical all-freezer with lock, capable of -20°C operation

### **Highlights:**

-20° C capable for sensitive storage

Seamless interior liner simplifies cleanup

Factory-installed lock provides security you can count on

#### **Product Features:**

| Fully finished white cabinet | Allows the unit to be used freestanding                                                                |
|------------------------------|--------------------------------------------------------------------------------------------------------|
| Factory installed lock       | Keyed lock for a secure interior                                                                       |
| -20° C capable               | Operates at safe temperature for storage of select sensitive material                                  |
| Manual defrost               | Static cooling system for improved temperature stability                                               |
| Reversible door              | Keep your options flexible with a reversible door that is easy to switch when your arrangement changes |
| Flat door liner              | Interior design conforms to CDC guidelines to ensure stable conditions for sensitive materials         |
| Adjustable thermostat        | Rear mounted to prevent accidental adjustments                                                         |
| Removable shelf              | Wire shelf for storage convenience                                                                     |
| One piece interior liner     | Easy clean-up with a seamless liner that won't hold a mess in hidden crevices                          |