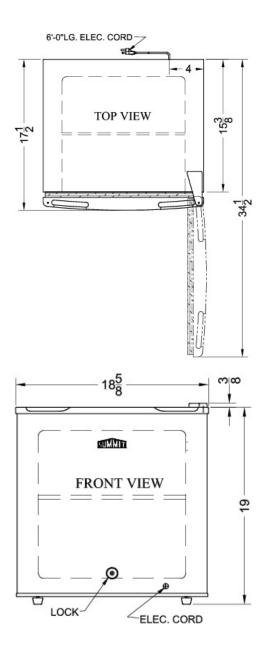

### **FS21L Specifications:**

| Overview                                                                                                                                                                 |                                                                                                            |
|--------------------------------------------------------------------------------------------------------------------------------------------------------------------------|------------------------------------------------------------------------------------------------------------|
| Height of Cabinet                                                                                                                                                        | 19.0" (48 cm)                                                                                              |
| Height to Hinge Cap                                                                                                                                                      | 19.38" (49 cm)                                                                                             |
| Width                                                                                                                                                                    | 18.63" (47 cm)                                                                                             |
| Depth                                                                                                                                                                    | 17.5" (44 cm)                                                                                              |
| Depth with door at 90°                                                                                                                                                   | 34.5" (88 cm)                                                                                              |
| Capacity                                                                                                                                                                 | 1.4 cu.ft. (40 L)                                                                                          |
| Defrost Type                                                                                                                                                             | Manual                                                                                                     |
| Door                                                                                                                                                                     | White                                                                                                      |
| Cabinet                                                                                                                                                                  | White                                                                                                      |
| US Electrical Safety                                                                                                                                                     | UL                                                                                                         |
| Canadian Electrical Safety                                                                                                                                               | ULC                                                                                                        |
| Voltage/Frequency                                                                                                                                                        | 115 V AC/60 Hz                                                                                             |
| Weight                                                                                                                                                                   | 47.0 lbs. (21 kg)                                                                                          |
| Shipping Weight                                                                                                                                                          | 49.0 lbs. (22 kg)                                                                                          |
| Parts & Labor Warranty                                                                                                                                                   | 1 Year                                                                                                     |
| Compressor Manager                                                                                                                                                       | 5 Years                                                                                                    |
| Compressor Warranty                                                                                                                                                      | 3 leais                                                                                                    |
| UPC                                                                                                                                                                      | 761101023830                                                                                               |
|                                                                                                                                                                          |                                                                                                            |
| UPC                                                                                                                                                                      |                                                                                                            |
| UPC<br>Freezer                                                                                                                                                           | 761101023830                                                                                               |
| UPC Freezer Door Swing                                                                                                                                                   | 761101023830<br>RHD                                                                                        |
| UPC Freezer Door Swing Reversible                                                                                                                                        | 761101023830<br>RHD<br>Yes                                                                                 |
| UPC Freezer  Door Swing  Reversible Interior Height                                                                                                                      | 761101023830<br>RHD<br>Yes<br>14.25" (36 cm)                                                               |
| UPC Freezer Door Swing Reversible Interior Height Interior Width                                                                                                         | 761101023830  RHD  Yes  14.25" (36 cm)  14.25" (36 cm)                                                     |
| UPC Freezer  Door Swing Reversible Interior Height Interior Width Interior Depth                                                                                         | 761101023830  RHD  Yes  14.25" (36 cm)  14.25" (36 cm)  13.38" (34 cm)                                     |
| UPC Freezer Door Swing Reversible Interior Height Interior Width Interior Depth Shelf Type                                                                               | 761101023830  RHD  Yes  14.25" (36 cm)  14.25" (36 cm)  13.38" (34 cm)  Wire                               |
| UPC Freezer  Door Swing Reversible Interior Height Interior Width Interior Depth Shelf Type Shelf Qty                                                                    | 761101023830  RHD  Yes 14.25" (36 cm) 14.25" (36 cm) 13.38" (34 cm)  Wire  1                               |
| UPC Freezer Door Swing Reversible Interior Height Interior Width Interior Depth Shelf Type Shelf Qty Thermostat Type                                                     | 761101023830  RHD  Yes  14.25" (36 cm)  14.25" (36 cm)  Wire  1  Dial                                      |
| UPC Freezer  Door Swing Reversible Interior Height Interior Width Interior Depth Shelf Type Shelf Qty Thermostat Type Refrigerant Type                                   | 761101023830  RHD  Yes 14.25" (36 cm) 14.25" (36 cm)  13.38" (34 cm)  Wire  1  Dial  R134a                 |
| UPC Freezer Door Swing Reversible Interior Height Interior Width Interior Depth Shelf Type Shelf Qty Thermostat Type Refrigerant Type Level Legs                         | 761101023830  RHD  Yes  14.25" (36 cm)  14.25" (36 cm)  Wire  1  Dial  R134a  2                            |
| UPC Freezer  Door Swing Reversible Interior Height Interior Width Interior Depth Shelf Type Shelf Qty Thermostat Type Refrigerant Type Level Legs Compressor Step Height | 761101023830  RHD  Yes 14.25" (36 cm) 14.25" (36 cm) 13.38" (34 cm)  Wire  1  Dial  R134a  2  8.0" (20 cm) |