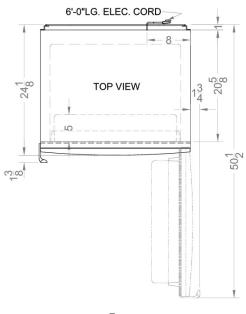

### FFBF285SS Specifications:

| Overview                                                                                                                                                                                                                                     |                                                                                  |
|----------------------------------------------------------------------------------------------------------------------------------------------------------------------------------------------------------------------------------------------|----------------------------------------------------------------------------------|
| Height of Cabinet                                                                                                                                                                                                                            | 75.25" (191 cm)                                                                  |
| Width                                                                                                                                                                                                                                        | 27.63" (70 cm)                                                                   |
| Depth                                                                                                                                                                                                                                        | 23.5" (60 cm)                                                                    |
| Depth with Handle                                                                                                                                                                                                                            | 25.5" (65 cm)                                                                    |
| Depth with door at 90°                                                                                                                                                                                                                       | 50.5" (128 cm)                                                                   |
| Capacity                                                                                                                                                                                                                                     | 13.81 cu.ft. (391<br>L)                                                          |
| Defrost Type                                                                                                                                                                                                                                 | Frost-<br>Free/Automatic                                                         |
| Door                                                                                                                                                                                                                                         | Stainless Steel                                                                  |
| Cabinet                                                                                                                                                                                                                                      | Platinum                                                                         |
| US Electrical Safety                                                                                                                                                                                                                         | UL                                                                               |
| Energy Usage/Year                                                                                                                                                                                                                            | 400.0kWh/year                                                                    |
| Amps                                                                                                                                                                                                                                         | 1.53                                                                             |
| Voltage/Frequency                                                                                                                                                                                                                            | 115 V AC/60 Hz                                                                   |
| Shipping Weight                                                                                                                                                                                                                              | 200.0 lbs. (91 kg)                                                               |
| Parts & Labor Warranty                                                                                                                                                                                                                       | 1 Year                                                                           |
| Compressor Warranty                                                                                                                                                                                                                          | 5 Years                                                                          |
| UPC                                                                                                                                                                                                                                          | 761101013145                                                                     |
|                                                                                                                                                                                                                                              |                                                                                  |
| Refrigerator-Freezer                                                                                                                                                                                                                         |                                                                                  |
| Refrigerator-Freezer  Door Swing                                                                                                                                                                                                             | RHD                                                                              |
|                                                                                                                                                                                                                                              | RHD<br>Yes                                                                       |
| Door Swing                                                                                                                                                                                                                                   |                                                                                  |
| Door Swing Reversible                                                                                                                                                                                                                        | Yes                                                                              |
| Door Swing Reversible Adjustable Shelves                                                                                                                                                                                                     | Yes<br>Yes                                                                       |
| Door Swing Reversible Adjustable Shelves Interior Drawers                                                                                                                                                                                    | Yes<br>Yes<br>Yes                                                                |
| Door Swing Reversible Adjustable Shelves Interior Drawers Drawer Qty                                                                                                                                                                         | Yes Yes 3                                                                        |
| Door Swing Reversible Adjustable Shelves Interior Drawers Drawer Qty Crisper Qty                                                                                                                                                             | Yes Yes Yes 3 2                                                                  |
| Door Swing Reversible Adjustable Shelves Interior Drawers Drawer Qty Crisper Qty Crisper Finish                                                                                                                                              | Yes Yes Yes 3 2 Transparent                                                      |
| Door Swing Reversible Adjustable Shelves Interior Drawers Drawer Qty Crisper Qty Crisper Finish Crisper Cover                                                                                                                                | Yes Yes Yes 3 2 Transparent Glass                                                |
| Door Swing Reversible Adjustable Shelves Interior Drawers Drawer Qty Crisper Qty Crisper Finish Crisper Cover Wine Bottle Shelving                                                                                                           | Yes Yes Yes 3 2 Transparent Glass Yes                                            |
| Door Swing Reversible Adjustable Shelves Interior Drawers Drawer Qty Crisper Qty Crisper Finish Crisper Cover Wine Bottle Shelving Interior Light Refrigerator - Interior                                                                    | Yes Yes Yes 3 2 Transparent Glass Yes Yes                                        |
| Door Swing Reversible Adjustable Shelves Interior Drawers Drawer Qty Crisper Qty Crisper Finish Crisper Cover Wine Bottle Shelving Interior Light Refrigerator - Interior Height Refrigerator - Interior                                     | Yes Yes Yes 3 2 Transparent Glass Yes Yes 41.0" (104 cm)                         |
| Door Swing Reversible Adjustable Shelves Interior Drawers Drawer Qty Crisper Qty Crisper Finish Crisper Cover Wine Bottle Shelving Interior Light Refrigerator - Interior Height Refrigerator - Interior Width Refrigerator - Interior       | Yes Yes Yes 3 2 Transparent Glass Yes 41.0" (104 cm) 24.5" (62 cm)               |
| Door Swing Reversible Adjustable Shelves Interior Drawers Drawer Qty Crisper Qty Crisper Finish Crisper Cover Wine Bottle Shelving Interior Light Refrigerator - Interior Height Refrigerator - Interior Width Refrigerator - Interior Depth | Yes Yes Yes 3 2 Transparent Glass Yes 41.0" (104 cm) 24.5" (62 cm) 18.0" (46 cm) |