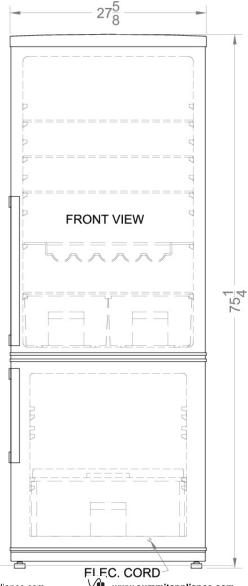

### FFBF285SS Specifications:

| Overview                                                                                                                                                                                                                                     |                                                                                  |
|----------------------------------------------------------------------------------------------------------------------------------------------------------------------------------------------------------------------------------------------|----------------------------------------------------------------------------------|
| Height of Cabinet                                                                                                                                                                                                                            | 75.25" (191 cm)                                                                  |
| Width                                                                                                                                                                                                                                        | 27.63" (70 cm)                                                                   |
| Depth                                                                                                                                                                                                                                        | 23.5" (60 cm)                                                                    |
| Depth with Handle                                                                                                                                                                                                                            | 25.5" (65 cm)                                                                    |
| Depth with door at 90°                                                                                                                                                                                                                       | 50.5" (128 cm)                                                                   |
| Capacity                                                                                                                                                                                                                                     | 13.81 cu.ft. (391<br>L)                                                          |
| Defrost Type                                                                                                                                                                                                                                 | Frost-<br>Free/Automatic                                                         |
| Door                                                                                                                                                                                                                                         | Stainless Steel                                                                  |
| Cabinet                                                                                                                                                                                                                                      | Platinum                                                                         |
| US Electrical Safety                                                                                                                                                                                                                         | UL                                                                               |
| Energy Usage/Year                                                                                                                                                                                                                            | 400.0kWh/year                                                                    |
| Amps                                                                                                                                                                                                                                         | 1.53                                                                             |
| Voltage/Frequency                                                                                                                                                                                                                            | 115 V AC/60 Hz                                                                   |
| Shipping Weight                                                                                                                                                                                                                              | 200.0 lbs. (91 kg)                                                               |
| Parts & Labor Warranty                                                                                                                                                                                                                       | 1 Year                                                                           |
| Compressor Warranty                                                                                                                                                                                                                          | 5 Years                                                                          |
| UPC                                                                                                                                                                                                                                          | 761101013145                                                                     |
|                                                                                                                                                                                                                                              |                                                                                  |
| Refrigerator-Freezer                                                                                                                                                                                                                         |                                                                                  |
| Refrigerator-Freezer  Door Swing                                                                                                                                                                                                             | RHD                                                                              |
|                                                                                                                                                                                                                                              | RHD<br>Yes                                                                       |
| Door Swing                                                                                                                                                                                                                                   |                                                                                  |
| Door Swing Reversible                                                                                                                                                                                                                        | Yes                                                                              |
| Door Swing Reversible Adjustable Shelves                                                                                                                                                                                                     | Yes<br>Yes                                                                       |
| Door Swing Reversible Adjustable Shelves Interior Drawers                                                                                                                                                                                    | Yes<br>Yes<br>Yes                                                                |
| Door Swing Reversible Adjustable Shelves Interior Drawers Drawer Qty                                                                                                                                                                         | Yes Yes 3                                                                        |
| Door Swing Reversible Adjustable Shelves Interior Drawers Drawer Qty Crisper Qty                                                                                                                                                             | Yes Yes Yes 3 2                                                                  |
| Door Swing Reversible Adjustable Shelves Interior Drawers Drawer Qty Crisper Qty Crisper Finish                                                                                                                                              | Yes Yes Yes 3 2 Transparent                                                      |
| Door Swing Reversible Adjustable Shelves Interior Drawers Drawer Qty Crisper Qty Crisper Finish Crisper Cover                                                                                                                                | Yes Yes Yes 3 2 Transparent Glass                                                |
| Door Swing Reversible Adjustable Shelves Interior Drawers Drawer Qty Crisper Qty Crisper Finish Crisper Cover Wine Bottle Shelving                                                                                                           | Yes Yes Yes 3 2 Transparent Glass Yes                                            |
| Door Swing Reversible Adjustable Shelves Interior Drawers Drawer Qty Crisper Qty Crisper Finish Crisper Cover Wine Bottle Shelving Interior Light Refrigerator - Interior                                                                    | Yes Yes Yes 3 2 Transparent Glass Yes Yes                                        |
| Door Swing Reversible Adjustable Shelves Interior Drawers Drawer Qty Crisper Qty Crisper Finish Crisper Cover Wine Bottle Shelving Interior Light Refrigerator - Interior Height Refrigerator - Interior                                     | Yes Yes Yes 3 2 Transparent Glass Yes Yes 41.0" (104 cm)                         |
| Door Swing Reversible Adjustable Shelves Interior Drawers Drawer Qty Crisper Qty Crisper Finish Crisper Cover Wine Bottle Shelving Interior Light Refrigerator - Interior Height Refrigerator - Interior Width Refrigerator - Interior       | Yes Yes Yes 3 2 Transparent Glass Yes 41.0" (104 cm) 24.5" (62 cm)               |
| Door Swing Reversible Adjustable Shelves Interior Drawers Drawer Qty Crisper Qty Crisper Finish Crisper Cover Wine Bottle Shelving Interior Light Refrigerator - Interior Height Refrigerator - Interior Width Refrigerator - Interior Depth | Yes Yes Yes 3 2 Transparent Glass Yes 41.0" (104 cm) 24.5" (62 cm) 18.0" (46 cm) |

| Freezer - Interior Height | 23.0" (58 cm) |
|---------------------------|---------------|
| Freezer - Interior Width  | 22.0" (56 cm) |
| Freezer - Interior Depth  | 13.5" (34 cm) |
| Thermostat Type           | Dial          |
| Fan Type                  | Interior      |
| Refrigerant Type          | R134a         |
| Refrigerant Amount        | 5.47 oz.      |
| High Side PSI             | 351.0         |
| Low Side PSI              | 72.0          |
| Level Legs                | 2             |
| Wheels                    | 2             |