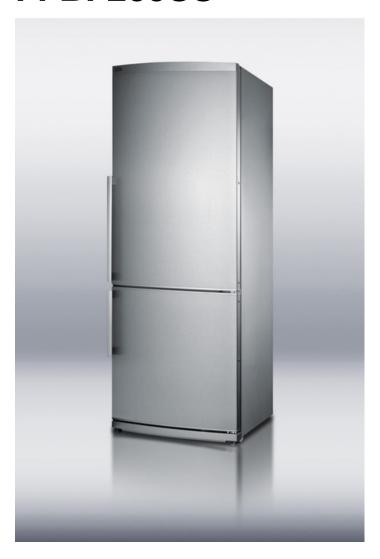

# FFBF285SS

75.25" x 27.63" x 23.5" (H x W x D)

Counter depth bottom freezer refrigerator with large capacity, deluxe interior, and stainless steel doors

### **Highlights:**

Bottom freezer adds convenience to any home

Deluxe interior features dual crispers, glass shelves, and scalloped steel wine rack

Gliding freezer drawers keep the cold inside for less waste and more storage options